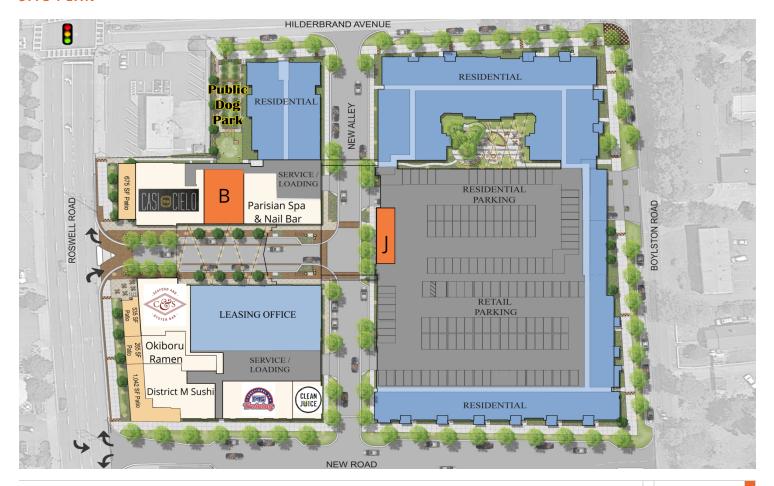

## SITE PLAN

|       |                            |            |       | UNAVAILABLE      | AVAILABLE  |
|-------|----------------------------|------------|-------|------------------|------------|
| SUITE | TENANT NAME                | SPACE SIZE | SUITE | TENANT NAME      | SPACE SIZE |
| А     | Casi Cielo Mexican Cuisine | 4,500 SF   | G     | District M Sushi | 3,295 SF   |
| В     | Available                  | 2,563 SF   | Н     | F45 Training     | 4,354 SF   |
| C-D   | Parisian Spa & Nail Bar    | 3,250 SF   | I     | Clean Juice      | 1,295 SF   |
| E     | C&S Seafood + Oyster Bar   | 3,401 SF   | J     | Available        | 1,359 SF   |
| F     | Okiboru Ramen              | 1,947 SF   |       |                  |            |