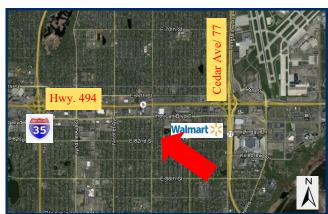

## LOCATED ON BUSY PORTLAND, AMERICAN BOULEVARD & HIGHWAY 494. JOIN WALGREEN'S!

- For Lease: 5,000SF (Inline)
- Current Tenants: Walgreen's, Pilgrim Cleaners, Jimmy John's, Toppers Pizza, Nails Today, Harbor Freight
- Adjacent to Bloomington Walmart
- Frontage to Busy Highway 494
- Demographics (2019 Estimates):