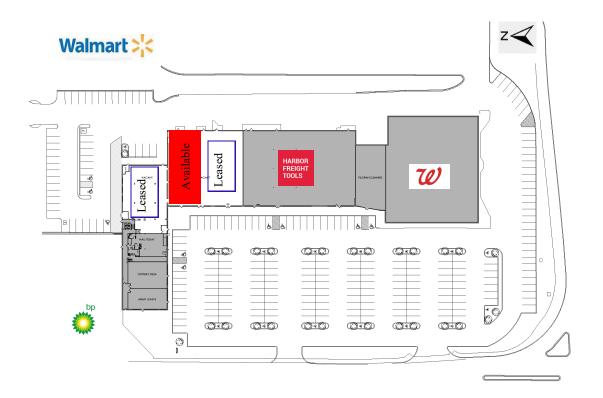

## FOR LEASE

LAST SPACE — 5,000SF

Village Square Shopping Center 7838 Portland Avenue South BLOOMINGTON, MINNESOTA 55420

## LOCATED ON BUSY PORTLAND, AMERICAN BOULEVARD & HIGHWAY 494. JOIN WALGREEN'S!

- For Lease: 5,000SF (Inline)
- Current Tenants: Walgreen's, Pilgrim Cleaners, Jimmy John's, Toppers Pizza, Nails Today, Harbor Freight
- Adjacent to Bloomington Walmart
- Frontage to Busy Highway 494
- Demographics (2019 Estimates):