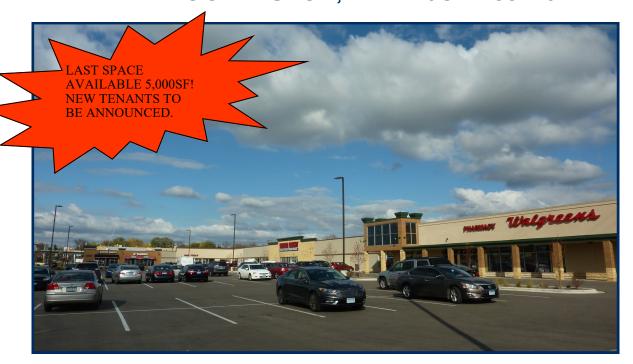

## FOR LEASE

LAST SPACE — 5,000SF

Village Square Shopping Center 7838 Portland Avenue South BLOOMINGTON, MINNESOTA 55420

## LOCATED ON BUSY PORTLAND, AMERICAN BOULEVARD & HIGHWAY 494. JOIN WALGREEN'S!

- For Lease: 5,000SF (Inline)
- Current Tenants: Walgreen's, Pilgrim Cleaners, Jimmy John's, Toppers Pizza, Nails Today, Harbor Freight
- Adjacent to Bloomington Walmart
- Frontage to Busy Highway 494
- Demographics (2019 Estimates):