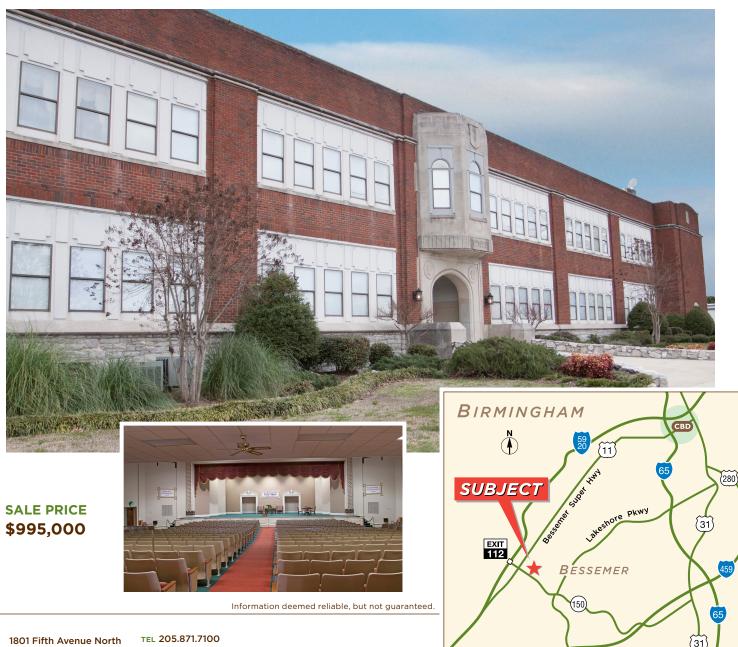

# SALE

1411 & 1414 2nd Avenue N Bessemer, AL 35020

## **PROPERTY INFORMATION**

- 52,108 SF Total
- 3.28 Acre site
- Large multi-story auditorium
- Full kitchen and dining area
- Administrative offices
- Multiple large meeting rooms
- Seven (7) on-site apartments
- 189 Parking stalls
- Elevator
- Emergency generator
- Potential for gymnasium
- I-1 Institutional zoning; City of Bessemer
   Click here for a Virtual Tour
- See Floor Plan on Reverse Side

### **EXCLUSIVE AGENTS**

Jordan Tubb jordant@grahamcompany.com Ogden Deaton, SIOR ogdend@grahamcompany.com 205.871.7100

1801 Fifth Avenue North Suite 300 Birmingham, AL 35203

FAX 205.871.3331 grahamcompany.com