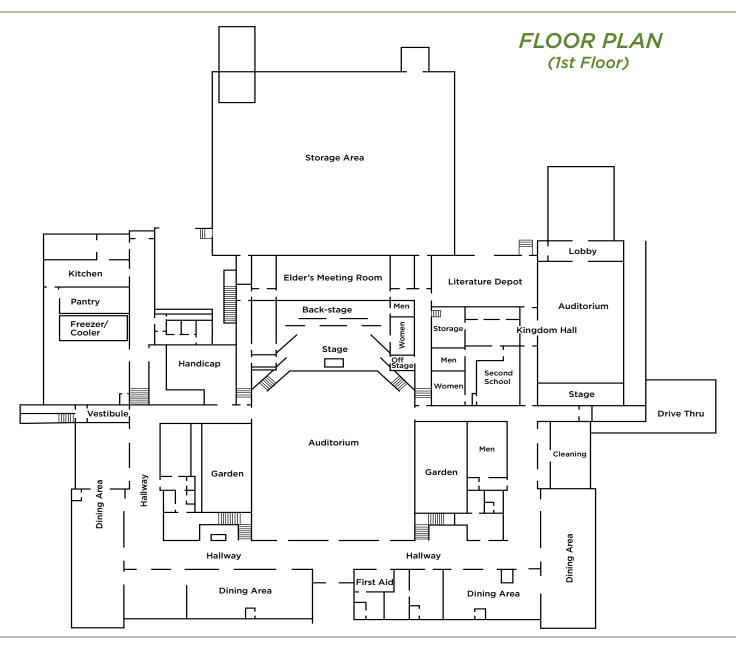

## **PROPERTY INFORMATION**

- 52,108 SF Total
- 3.28 Acre site
- Large multi-story auditorium
- Full kitchen and dining area
- Administrative offices
- Multiple large meeting rooms
- Seven (7) on-site apartments
- 189 Parking stalls
- Elevator
- Emergency generator
- Potential for gymnasium
- I-1 Institutional zoning; City of Bessemer
   Click here for a Virtual Tour
- See Floor Plan on Reverse Side

## **PROPERTY INFORMATION**

- 52,108 SF Total
- 3.28 Acre site
- Large multi-story
  auditorium
- Full kitchen and dining area
- Administrative offices
- Multiple large meeting rooms
- Seven (7) on-site apartments
- 189 Parking stalls
- Elevator
- Emergency generator
- Potential for gymnasium
- I-1 Institutional zoning; City of Bessemer