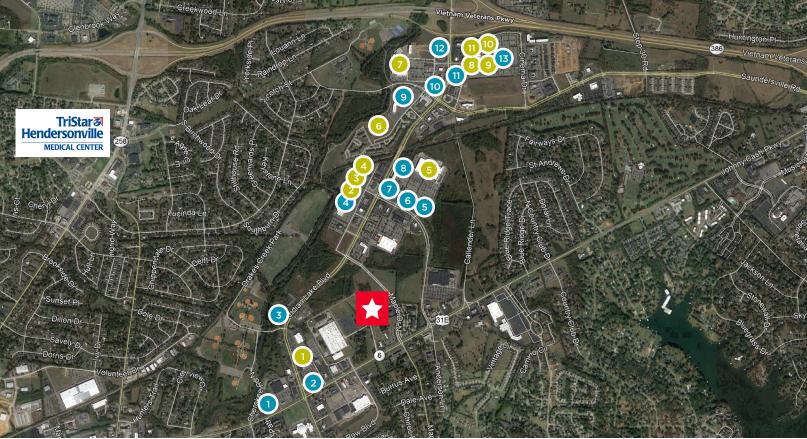

## **Aerial Map**

## **Nearby Amenities**

#### **RESTAURANTS**

- 1. Black Eyed Pea
- 2. Rio Bravo
- 3. Demos'
- 4. Chicken Salad Chick
- 5. Chop House
- 6. Carrabba's
- 7. Cheddar's
- 8. The Lost Cajun
- 9. Bonfire Mongolian Grill
- 10. First Watch
- 11. Red Robin
- 12. NY Pie
- 13. Brixx Wood Fired Pizza

#### **RETAIL**

- 1. Publix
- 2. The Fresh Market
- 3. Michael's
- 4. Marshall's
- 5. Walmart
- 6. Hobby Lobby
- 7. Sam's Club
- 8. Talbots
- 9. Loft
- 10. Chico's
- 11. Barnes & Noble