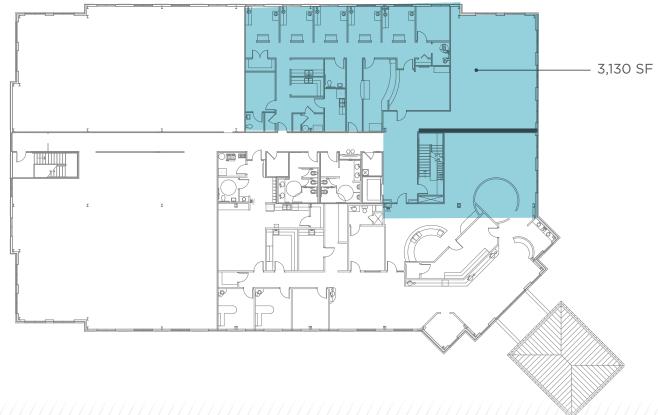

10,181 SF

# MEDICAL OFFICE SPACE

TURN-KEY CUSTOMIZED MEDICAL SUITES AVAILABLE



1033 Demonbreun, Suite 600 Nashville, TN Main +1 615 301 2800 **cushmanwakefield.com** 







## 1,760 - 10,181 SF

## **Property Highlights**

- Class A medical office building
- Near TriStar Hendersonville Medical Center
- Close to growing patient population
- Excellent proximity to retail amenities
- Recently renovated common areas
- Quality ownership and management
- Covered patient drop off
- After hours controlled access system
- Rental rate of \$20 NNN per SF





## **1st Floor**



## **2nd Floor**



## **Aerial Map**





## **Nearby Amenities**

#### **RESTAURANTS**

- 1. Black Eyed Pea
- 2. Rio Bravo
- 3. Demos'
- 4. Chicken Salad Chick
- 5. Chop House
- 6. Carrabba's
- 7. Cheddar's
- 8. The Lost Cajun
- 9. Bonfire Mongolian Grill
- 10. First Watch
- 11. Red Robin
- 12. NY Pie
- 13. Brixx Wood Fired Pizza

#### **RETAIL**

- 1. Publix
- 2. The Fresh Market
- 3. Michael's
- 4. Marshall's
- 5. Walmart
- 6. Hobby Lobby
- 7. Sam's Club
- 8. Talbots
- 9. Loft
- 10. Chico's
- 11. Barnes & Noble



## **Contact**

## **AMANDA FOSTER**

+1 615 420 0677

afoster@southeasterncommercial.net

#### **JENNA MULLER**

+1 615 301 2809

jenna.muller@cushwake.com

#### **CHARLIE GIBSON, CCIM**

+1 615 301 2820

charlie.gibson@cushwake.com

©June 16, 2022 10:22 AM Cushman & Wakefield. All rights res