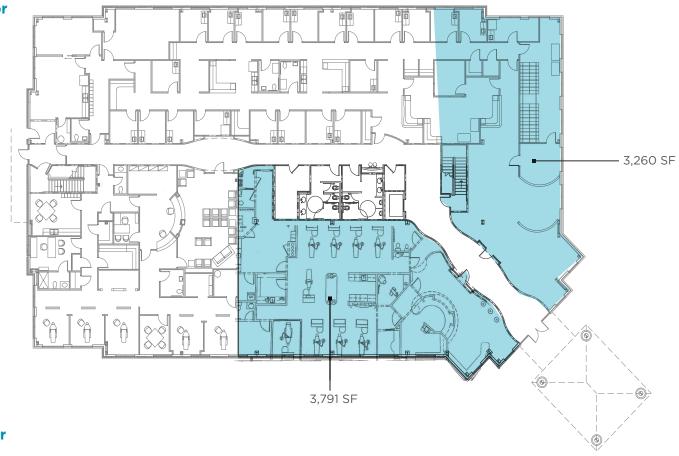

10,181 SF

# MEDICAL OFFICE SPACE

TURN-KEY CUSTOMIZED MEDICAL SUITES AVAILABLE



1033 Demonbreun, Suite 600 Nashville, TN Main +1 615 301 2800 **cushmanwakefield.com** 







## 1,760 - 10,181 SF

## **Property Highlights**

- Class A medical office building
- Near TriStar Hendersonville Medical Center
- Close to growing patient population
- Excellent proximity to retail amenities
- Recently renovated common areas
- Quality ownership and management
- Covered patient drop off
- After hours controlled access system
- Rental rate of \$20 NNN per SF





## **1st Floor**



## **2nd Floor**



## **Aerial Map**





## **Nearby Amenities**

#### **RESTAURANTS**

- 1. Black Eyed Pea
- 2. Rio Bravo
- 3. Demos'
- 4. Chicken Salad Chick
- 5. Chop House
- 6. Carrabba's
- 7. Cheddar's
- 8. The Lost Cajun
- 9. Bonfire Mongolian Grill
- 10. First Watch
- 11. Red Robin
- 12. NY Pie
- 13. Brixx Wood Fired Pizza

#### **RETAIL**

- 1. Publix
- 2. The Fresh Market
- 3. Michael's
- 4. Marshall's
- 5. Walmart
- 6. Hobby Lobby
- 7. Sam's Club
- 8. Talbots
- 9. Loft
- 10. Chico's
- 11. Barnes & Noble



## **Contact**

## **AMANDA FOSTER**

+1 615 420 0677

afoster@southeasterncommercial.net

#### **JENNA MULLER**

+1 615 301 2809

jenna.muller@cushwake.com

#### **CHARLIE GIBSON, CCIM**

+1 615 301 2820

charlie.gibson@cushwake.com

©June 16, 2022 10:22 AM Cushman & Wakef