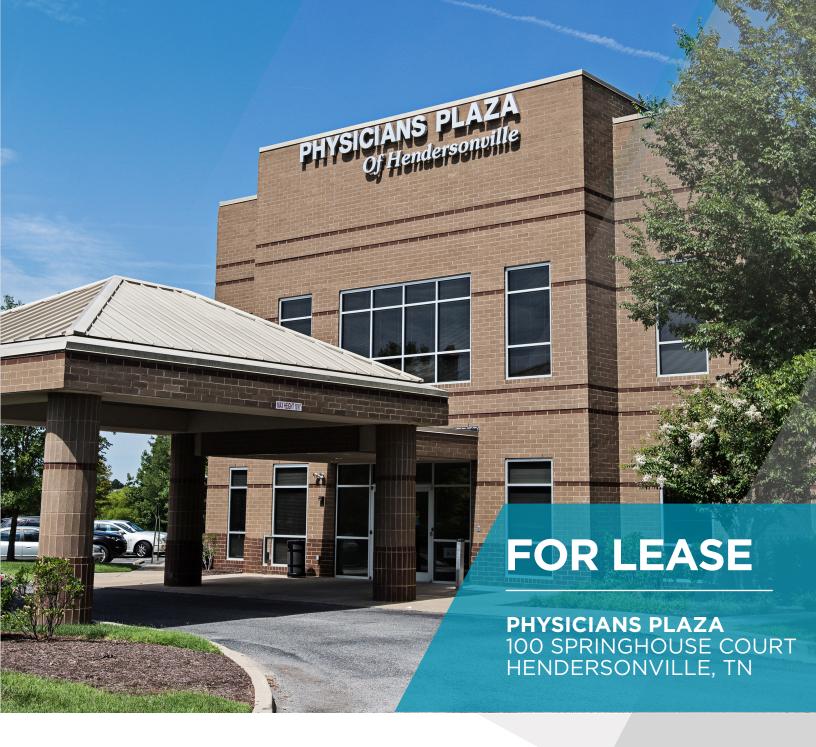

# MEDICAL OFFICE SPACE

TURN-KEY CUSTOMIZED MEDICAL SUITES AVAILABLE

1033 Demonbreun, Suite 600 Nashville, TN Main +1 615 301 2800 **cushmanwakefield.com** 

## **Property Highlights**

- Class A medical office building
- Near TriStar Hendersonville Medical Center
- Close to growing patient population
- Excellent proximity to retail amenities
- Recently renovated common areas
- Quality ownership and management
- Covered patient drop off
- After hours controlled access system
- Rental rate of \$20 NNN per SF