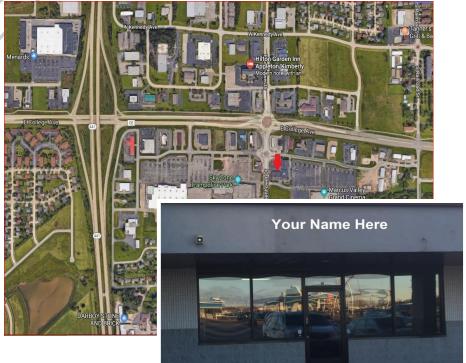

### Location

 Exit Highway 441 East on College, then South on Eisenhower, next to Moto Mart

For more information, please contact Kim Johnson (920) 731-0362 kjohnson@jrossassoc.com

J. Ross & Associates, LLC