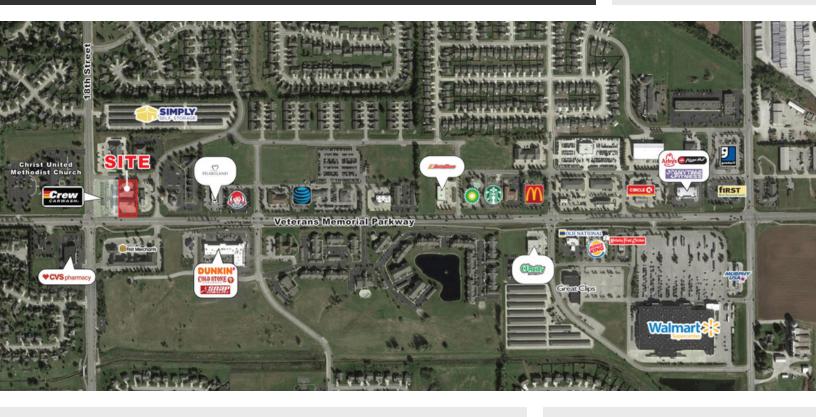

#### **PROPERTY OVERVIEW**

Development ground adjacent to a new Crew Carwash available.

### **PROPERTY HIGHLIGHTS**

- Acreage: 0.84 Acres
- · Adjacent to New Crew Carwash
- Located in Area with Dense Daytime Population

|  | DEMOGRAPHICS            | 1 MILE   | 3 MILES  |
|--|-------------------------|----------|----------|
|  | <b>Total Population</b> | 10,808   | 52,326   |
|  | Average HH Income       | \$87,497 | \$68,669 |
|  | Businesses              | 191      | 1,510    |
|  | Employees               | 1,843    | 24,607   |
|  |                         |          |          |

#### **TRAFFIC COUNTS**

| Veterans Memorial Parkway | 15,358 |
|---------------------------|--------|
|                           |        |

**18th Street** 12,057