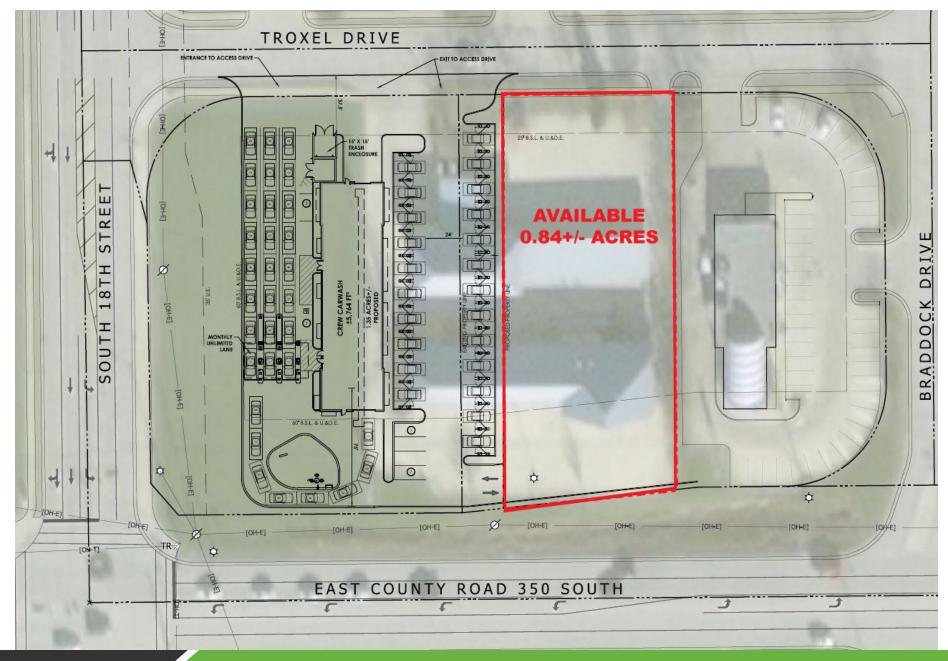

#### **PROPERTY OVERVIEW**

Development ground adjacent to a new Crew Carwash available.

### **PROPERTY HIGHLIGHTS**

- Acreage: 0.84 Acres
- · Adjacent to New Crew Carwash
- Located in Area with Dense Daytime Population

|  | DEMOGRAPHICS            | 1 MILE   | 3 MILES  |
|--|-------------------------|----------|----------|
|  | <b>Total Population</b> | 10,808   | 52,326   |
|  | Average HH Income       | \$87,497 | \$68,669 |
|  | Businesses              | 191      | 1,510    |
|  | Employees               | 1,843    | 24,607   |
|  |                         |          |          |