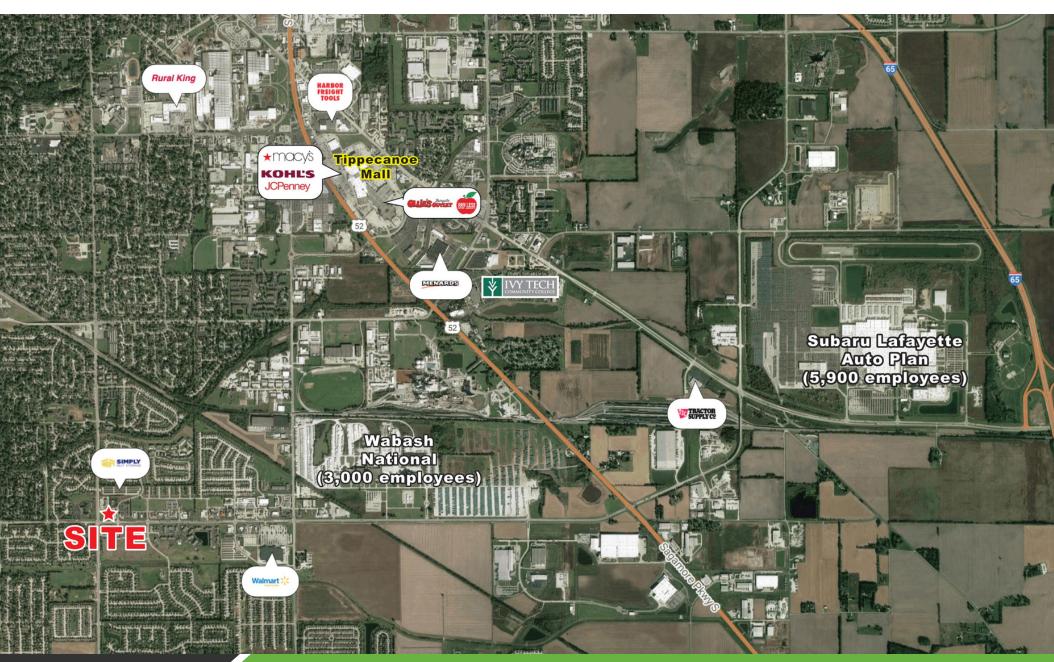

#### **PROPERTY OVERVIEW**

Development ground adjacent to a new Crew Carwash available.

### **PROPERTY HIGHLIGHTS**

- Acreage: 0.84 Acres
- · Adjacent to New Crew Carwash
- Located in Area with Dense Daytime Population

|  | DEMOGRAPHICS            | 1 MILE   | 3 MILES  |
|--|-------------------------|----------|----------|
|  | <b>Total Population</b> | 10,808   | 52,326   |
|  | Average HH Income       | \$87,497 | \$68,669 |
|  | Businesses              | 191      | 1,510    |
|  | Employees               | 1,843    | 24,607   |
|  |                         |          |          |