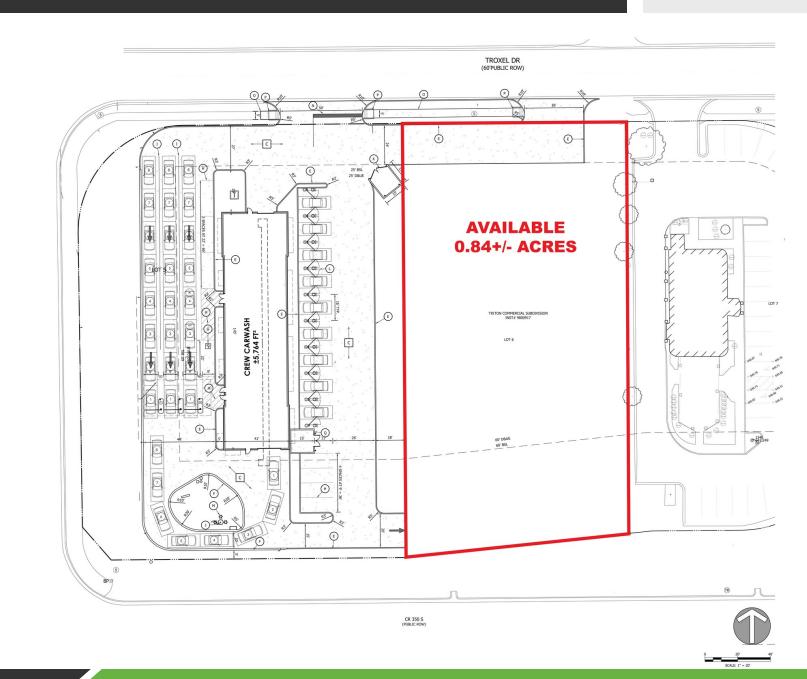

#### **PROPERTY OVERVIEW**

Development ground adjacent to a new Crew Carwash available.

### **PROPERTY HIGHLIGHTS**

- Acreage: 0.84 Acres
- · Adjacent to New Crew Carwash
- Located in Area with Dense Daytime Population

|  | DEMOGRAPHICS            | 1 MILE   | 3 MILES  |
|--|-------------------------|----------|----------|
|  | <b>Total Population</b> | 10,808   | 52,326   |
|  | Average HH Income       | \$87,497 | \$68,669 |
|  | Businesses              | 191      | 1,510    |
|  | Employees               | 1,843    | 24,607   |
|  |                         |          |          |