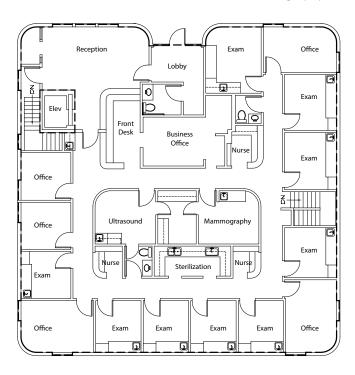

### **FLOOR PLANS**

#### **FIRST FLOOR**

- + 9 Exam Rooms
- + 3 Nurses' Stations
- + 3 Large Physicians Offices
- + 2 Consultation Offices
- + Business Office
- + Reception
- + Sterilization
- + Ultrasound
- + Mammography