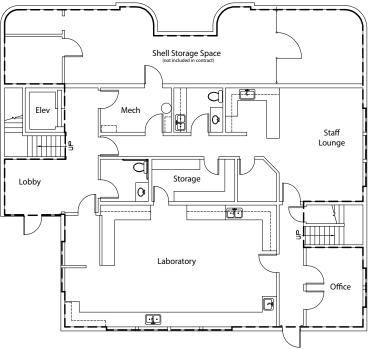

### **FLOOR PLANS**

#### **LOWER LEVEL**

- + Laboratory
- + Staff Lounge
- + Consultation
  Offices
- + File & Equipment Storage