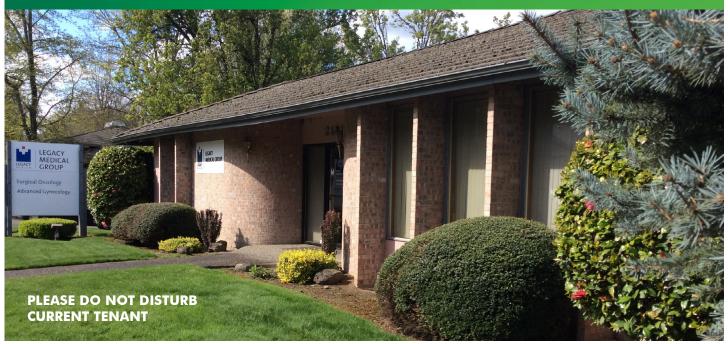

# **WEST LINN MEDICAL CENTER**

21810
WILLAMETTE DRIVE
West Linn, OR 97068

## **BUILDING AMENITIES**

- + Availability: 6,479 SF
- + Rate: \$22-23/SF net of janitorial & utilities
- + Second generation medical suites; ideal for multiple physician practice group
- + Elevator served
- + Good visibility, 19,260 ADT
- + Highway 43 signage
- + 28 parking spaces