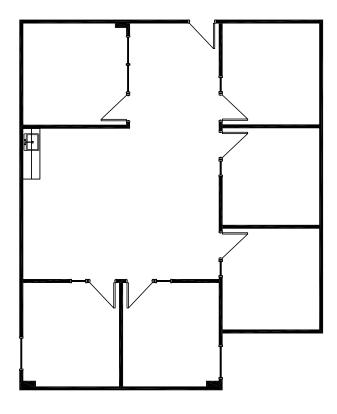

## **FLOOR PLANS - 2ND FLOOR**

**SUITE 208** ±1,766 RSF

**SUITE 220** ±1,558 RSF