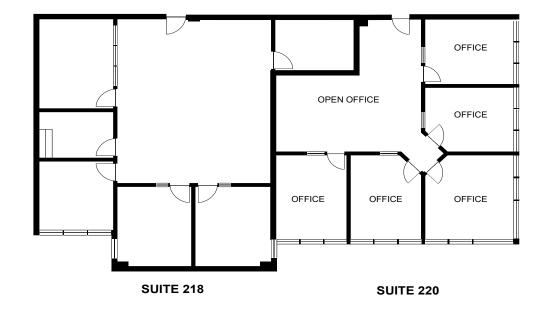

## **FLOOR PLANS - 2ND FLOOR**

**SUITE 208** ±1,766 RSF

**SUITE 220** ±1,558 RSF