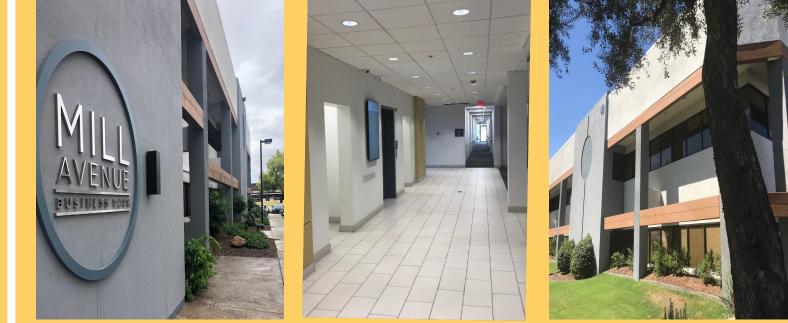

# OFFICE SPACE FOR LEASE



40 WEST BASELINE ROAD | TEMPE, AZ 85283



NEWLY RENOVATED

SUITE RANGES ±1,558 SF - ±3,498 SF

> FRONTAGE ON MILL AVENUE

LEASE RATE \$19.00/SF FULL SERVICE

EXCELLENT ACCESS TO US-60, I-10 & LOOP 101

> ON-SITE RESTAURANI

> > HIGHLY VISIBLE

5.0/1,000 (1.0/1,000 COVERED)

> FULL BUILDING RENOVATIONS









## **BUILDING FEATURES**



## **FLOOR PLANS - 2ND FLOOR**





**SUITE 208** ±1,766 RSF



**SUITE 220** ±1,558 RSF









### FOR MORE INFORMATION, PLEASE CONTACT:

#### JAMIE SWIRTZ

+1 602 735 5630

jamie.swirtz@cbre.com

© 2019 CBRE, Inc. All rights reserved. This information has been obtained from sources believed reliable, but has not been verified for accuracy or completeness. You should conduct a careful, independent investigation of the property and verify all information. Any reliance on this information is solely at your own risk. CBRE and the CBRE logo are service marks of CBRE, Inc. All other marks displayed on this document are the property of their respective owners. Photos herein are the property of their respective owners. Use of these images without the express