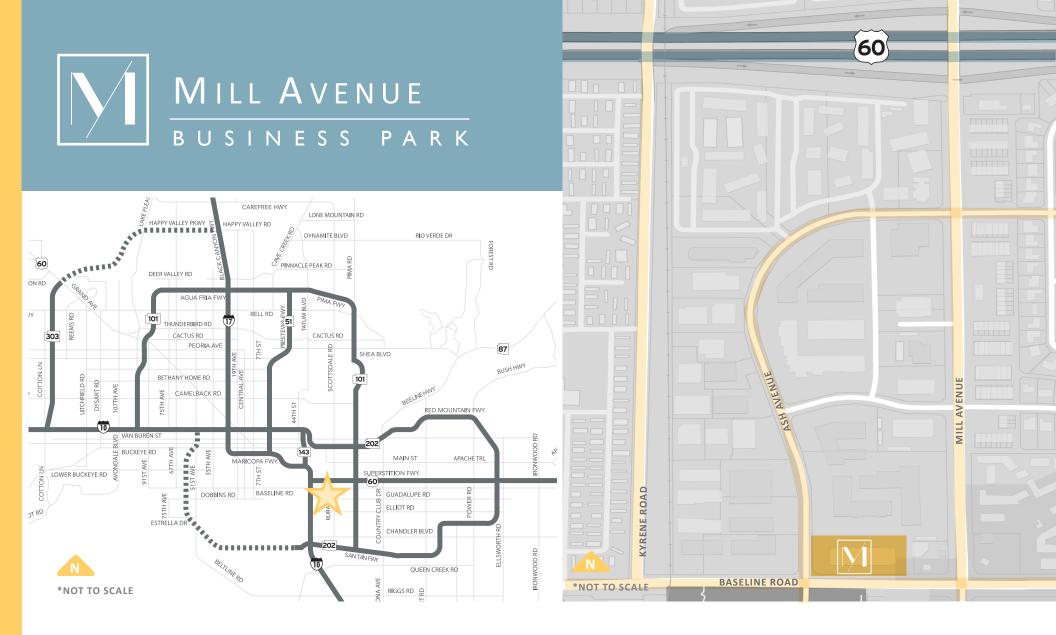

# OFFICE SPACE FOR LEASE

40 WEST BASELINE ROAD | TEMPE, AZ 85283

NEWLY RENOVATED

SUITE RANGES ±1,558 SF - ±3,498 SF

> FRONTAGE ON MILL AVENUE

LEASE RATE \$19.00/SF FULL SERVICE

EXCELLENT ACCESS TO US-60, I-10 & LOOP 101