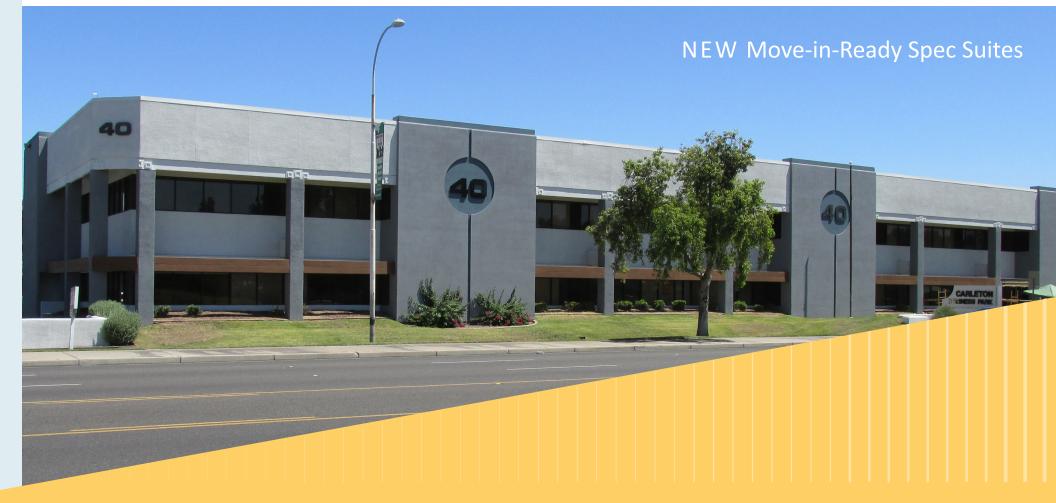

# OFFICE SPACE FOR LEASE

40 WEST BASELINE ROAD | TEMPE, AZ 85283

NEWLY RENOVATED

SUITE RANGES ±1,558 SF - ±3,498 SF

> FRONTAGE ON MILL AVENUE

LEASE RATE \$19.00/SF FULL SERVICE

EXCELLENT ACCESS TO US-60, I-10 & LOOP 101

> ON-SITE RESTAURANI

> > HIGHLY VISIBLE

5.0/1,000 (1.0/1,000 COVERED)

> FULL BUILDING RENOVATIONS