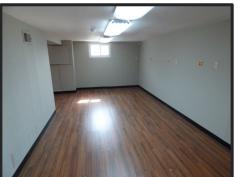

### \$12/S.F. M.G. | 1,812 Square Feet

- Single-User Building
- Built in 1941 on 0.105 Acres (4,609 S.F.)
- Zoned "GC" General Commercial
- Ideal Configuration for Creative or Professional Office, Educational Use or Small Business Headquarters
- High Visibility on Manchester Rd with ~15,000 Vehicles Per Day
- 3 Individual Offices In Addition To Open Collaborative Space
- Mostly Finished Lower Level
- Convenient Access to I-64 (1 mi), I-44 (1.3 mi), and I-270 (5 mi)