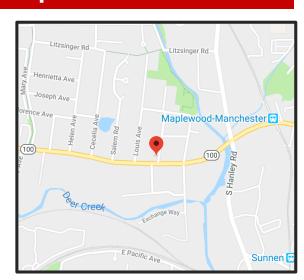

#### 8135 Manchester Road Brentwood, MO 63144-2821

- Free-Standing Office Building
- Less than ¼ Mile West of Hanley Rd on Manchester Rd
- Parking Pad for 3-5 Vehicles
- Only Responsible for Gas & Electric