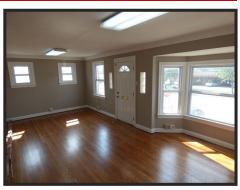

### \$12/S.F. M.G. | 1,812 Square Feet

- Single-User Building
- Built in 1941 on 0.105 Acres (4,609 S.F.)
- Zoned "GC" General Commercial
- Ideal Configuration for Creative or Professional Office, Educational Use or Small Business Headquarters
- High Visibility on Manchester Rd with ~15,000 Vehicles Per Day
- 3 Individual Offices In Addition To Open Collaborative Space
- Mostly Finished Lower Level
- Convenient Access to I-64 (1 mi), I-44 (1.3 mi), and I-270 (5 mi)