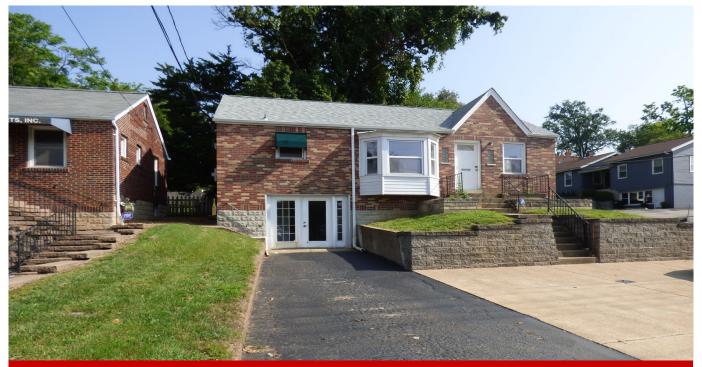

## FOR LEASE

Office Building

\$12/S.F. M.G. | 1,812 Square Feet

#### 8135 Manchester Road Brentwood, MO 63144-2821

- Free-Standing Office Building
- Less than ¼ Mile West of Hanley Rd on Manchester Rd
- Parking Pad for 3-5 Vehicles
- Only Responsible for Gas & Electric

### \$12/S.F. M.G. | 1,812 Square Feet

- Single-User Building
- Built in 1941 on 0.105 Acres (4,609 S.F.)
- Zoned "GC" General Commercial
- Ideal Configuration for Creative or Professional Office, Educational Use or Small Business Headquarters
- High Visibility on Manchester Rd with ~15,000 Vehicles Per Day
- 3 Individual Offices In Addition To Open Collaborative Space
- Mostly Finished Lower Level
- Convenient Access to I-64 (1 mi), I-44 (1.3 mi), and I-270 (5 mi)