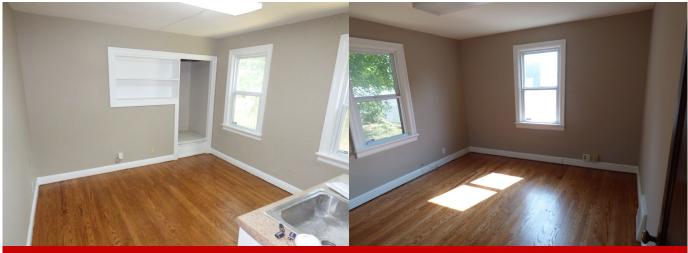

### \$12/S.F. M.G. | 1,812 Square Feet

- Single-User Building
- Built in 1941 on 0.105 Acres (4,609 S.F.)
- Zoned "GC" General Commercial
- Ideal Configuration for Creative or Professional Office, Educational Use or Small Business Headquarters
- High Visibility on Manchester Rd with ~15,000 Vehicles Per Day
- 3 Individual Offices In Addition To Open Collaborative Space
- Mostly Finished Lower Level
- Convenient Access to I-64 (1 mi), I-44 (1.3 mi), and I-270 (5 mi)