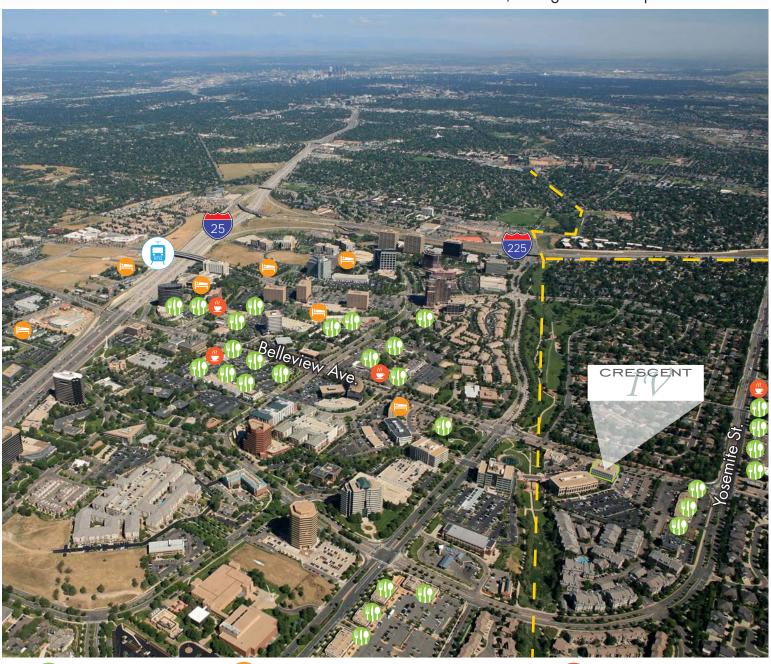

#### **Amenities**

Close Proximity to many amenities including:

- The Egg and I
- The Delectable Egg
- Jason's Deli
- Lil Riccis New York Pizza
- Poke City
- The Tavern DTC
- Dry Cleaning
- Starbucks
- FirstBank
- The Hyatt
- Ya-Ya's

- Ocean Prime
- Bone Fish Grill
- Tokyo Joes
- Jersey Mikes Subs
- Mad Greens
- King Soopers
- Shanghai Kitchen
- Glacier Icecream
- Great Northern Tayern
- Winston's Pub & Grill
- Which Wich

# CRESCENT

8490 East Crescent Parkway | Greenwood Village

Located in the heart of the DTC - minutes from unlimited retail, dining and hotel options!