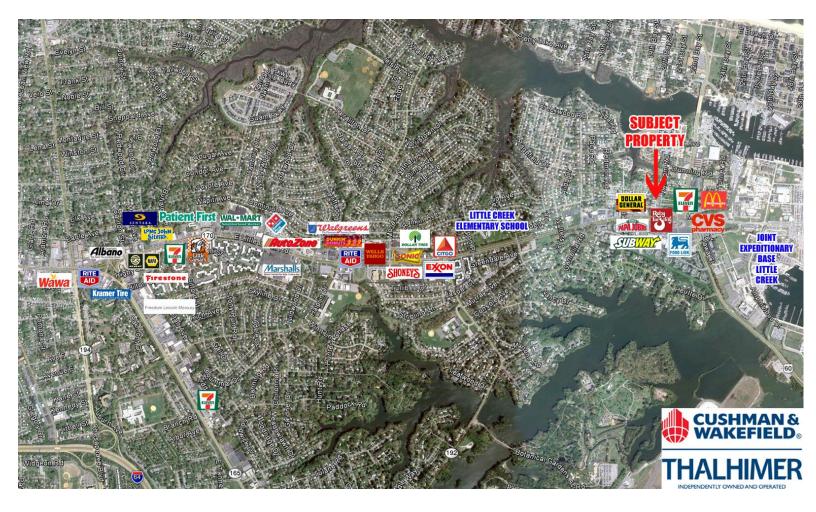

## TRAILER PARK FOR SALE 4020 E. Little Creek Road

Norfolk, VA

## **Property Features**

- Sales Price \$1,200,000
- NOI \$103,000; 9.0% cap rate
- 1.8 acres
- 22 sites; 1 vacant and 1 used for manager
- Zoned R-11
- 32,000 VPD on Shore Drive; 23,000 VPD on Little Creek Road