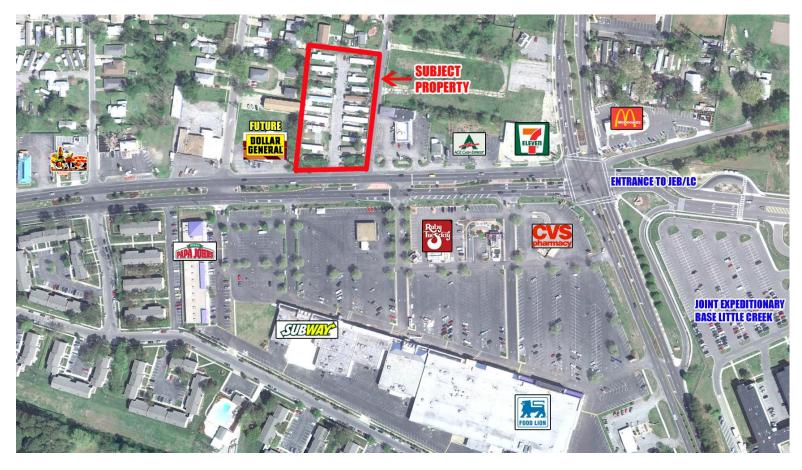

## TRAILER PARK FOR SALE 4020 E. Little Creek Road

Norfolk, VA

## **Property Features**

- Sales Price \$1,200,000
- NOI \$103,000; 9.0% cap rate
- 1.8 acres
- 22 sites; 1 vacant and 1 used for manager
- Zoned R-11
- 32,000 VPD on Shore Drive; 23,000 VPD on Little Creek Road