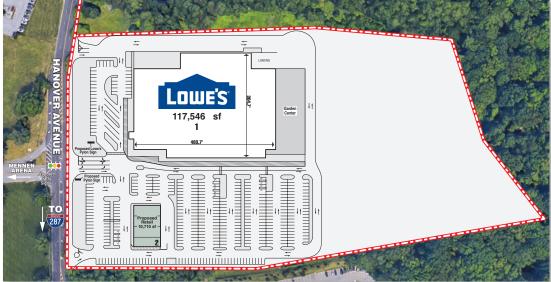

## **Cedar Village**

**Location:** 

Cedar Village is a new development located in Morris County on Hanover Avenue between Horse Hill Road/Martin Luther King Avenue and the American Road, in Hanover, (Cedar Knolls) New Jersey 07927. The site is situated in a high density, high income trade area with close proximity to I-287.

Type: Area:

Traffic:

**Area Retailers:** 

Future Community Shopping Center ±19 Acres

Average Daily Traffic Count on E. Hanover Avenue is 26,406

- Walmart (Cedar Knolls Plaza);
   TJ Maxx, Home Goods, Old Navy,
   Ulta Beauty, Five Below, Famous
   Footwear, IHOP, QuickChek
   (Hanover Crossroads); ShopRite;
   Acme/SavOn Drugs
- Across from Mennen Arena