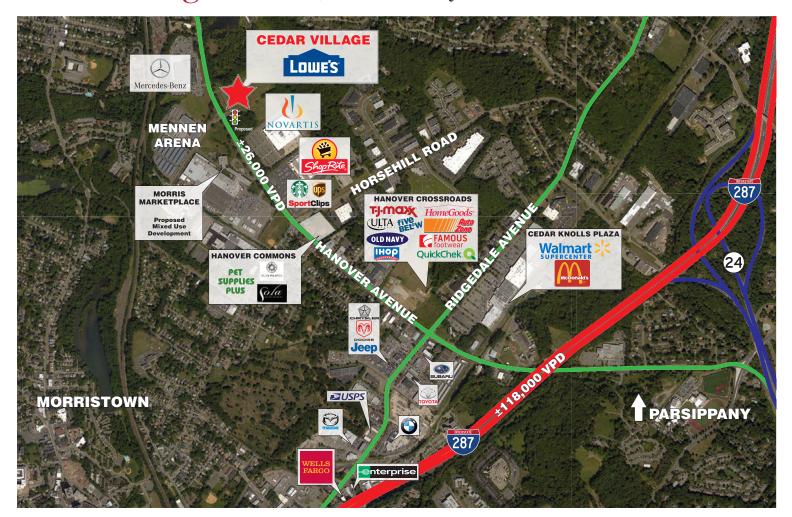

## **Cedar Village**

**Location:** 

Cedar Village is a new development located in Morris County on Hanover Avenue between Horse Hill Road/Martin Luther King Avenue and the American Road, in Hanover, (Cedar Knolls) New Jersey 07927. The site is situated in a high density, high income trade area with close proximity to I-287.

Type: Area:

Traffic:

**Area Retailers:** 

Future Community Shopping Center ±19 Acres

Average Daily Traffic Count on E. Hanover Avenue is 26,406

- Walmart (Cedar Knolls Plaza);
   TJ Maxx, Home Goods, Old Navy,
   Ulta Beauty, Five Below, Famous
   Footwear, IHOP, QuickChek
   (Hanover Crossroads); ShopRite;
   Acme/SavOn Drugs
- Across from Mennen Arena