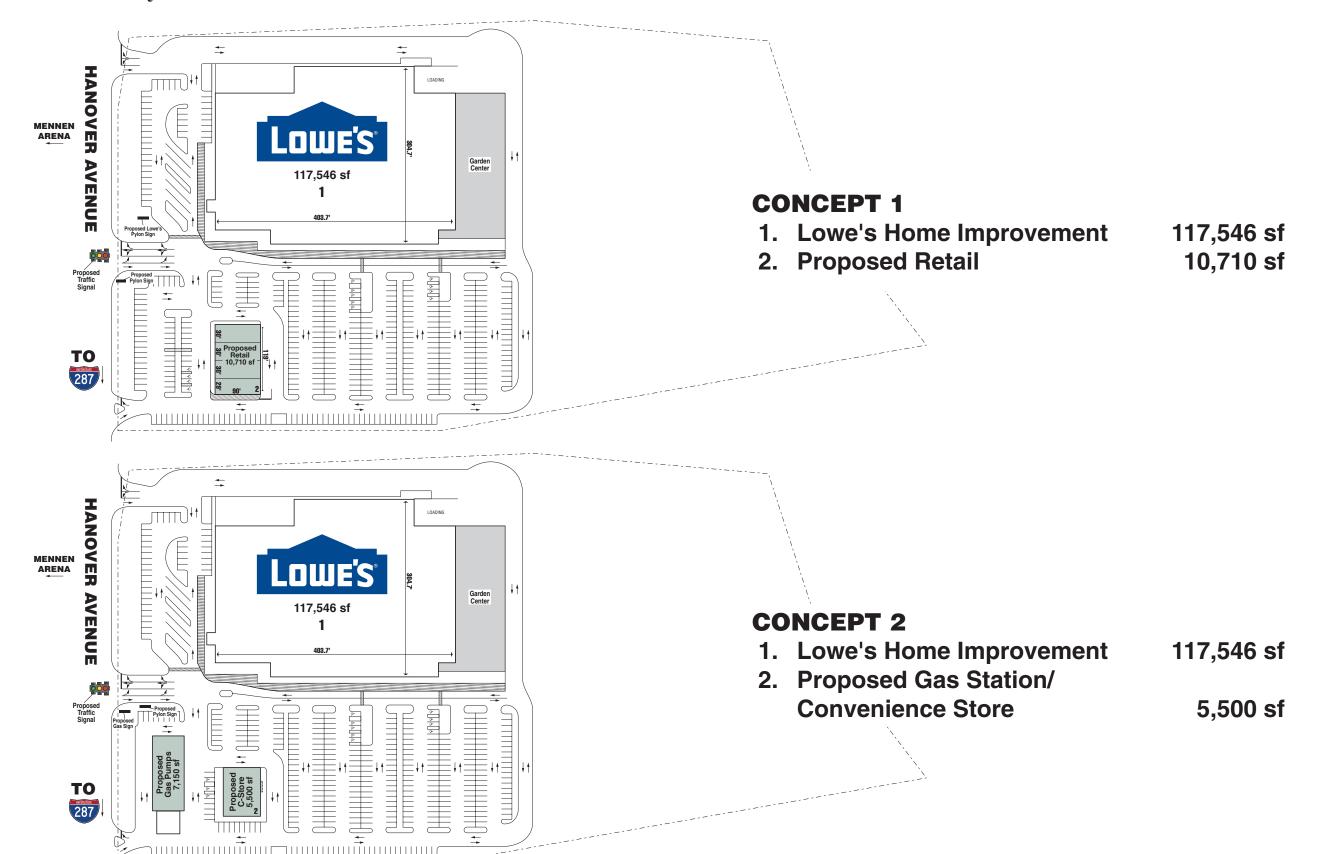

## **Cedar Village**

**Location:** 

Cedar Village is a new development located in Morris County on Hanover Avenue between Horse Hill Road/Martin Luther King Avenue and the American Road, in Hanover, (Cedar Knolls) New Jersey 07927. The site is situated in a high density, high income trade area with close proximity to I-287.

Type: Area:

Traffic:

**Area Retailers:** 

Future Community Shopping Center ±19 Acres

Average Daily Traffic Count on E. Hanover Avenue is 26,406

- Walmart (Cedar Knolls Plaza);
   TJ Maxx, Home Goods, Old Navy,
   Ulta Beauty, Five Below, Famous
   Footwear, IHOP, QuickChek
   (Hanover Crossroads); ShopRite;
   Acme/SavOn Drugs
- Across from Mennen Arena