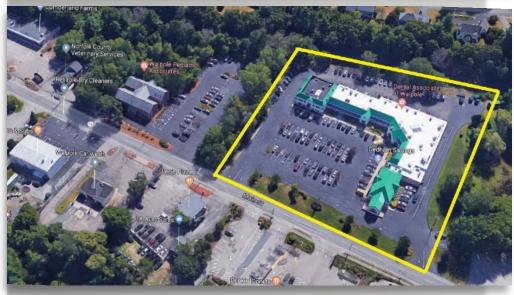

## **Property Details:**

Bristol Square is home to many retail, office and medical tenants along Rt. 1A. Less than a mile from Downtown Walpole, the area is serviced by public transit and public amenities.