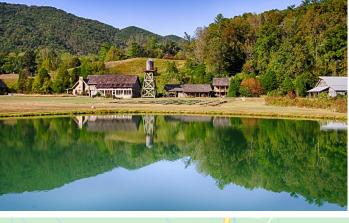

## **Overview/Comments**

Pure Water Farm...a 42+ acre sustainable organic farm known for its incredible natural beauty and unique history is undeniably one of the most extraordinary historical heritage properties in the country. Nestled in the forested foothills of the Appalachian mountains near the entrance to the most visited national park in the US, the Great Smoky Mountains National Park, and resting in the same cove as the renowned Blackberry Farm Resort, lies Pure Water Farm, Historically significant as a full restoration of a 350 year old European settlement is a legacy property that can be handed down through generations. Three streams border the property providing some of the most pure and clean water imaginable. A 200' deep, fast flowing stream helped produce an Artesian well that supplies 200 gallons of perfectly pure water a minute and feeds all water outlets for the farm. Fly fish

for abundant trout from your own stream bank along the Hesse Creek that flows through the property. Grow substantial amounts of almost anything you desire in the ten acres of flat fields and raised garden beds with drip fed irrigation from the 3300 gallon water tower tank constructed by the oldest continuously operating cooperage in America. Five acres of unspoiled marsh filled with rare, native plants can also serve as a wetland nursery. In addition there are two pure water ponds fed by natural springs that total an acre, one a 40' deep swimming pond with dock, diving board and a constant flow stone ...