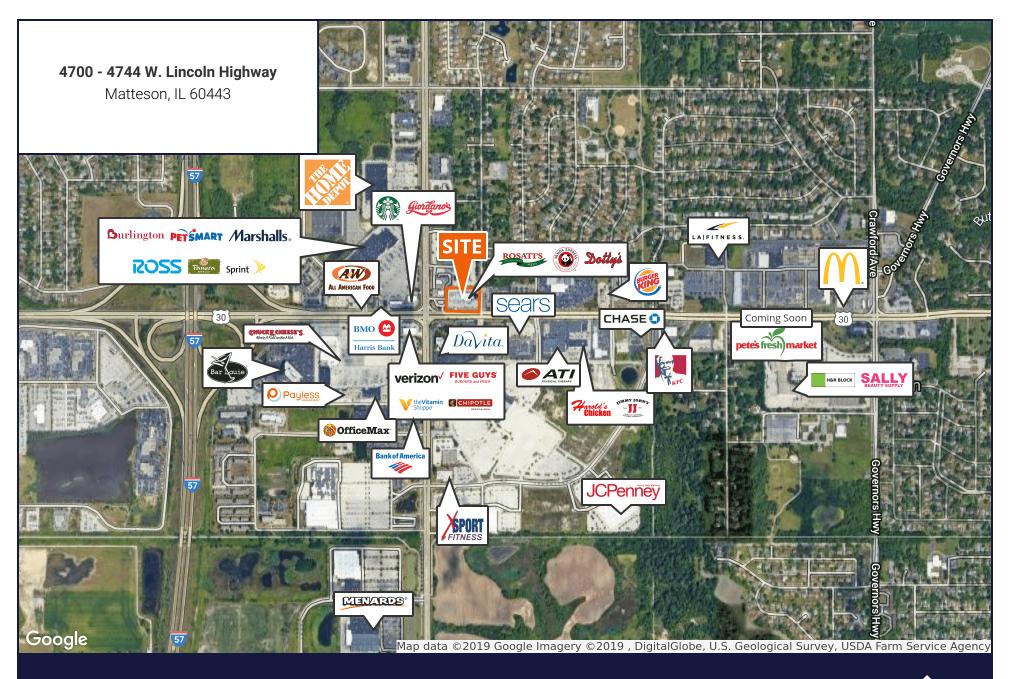

### For Lease

**Retail Property** 

- ±1,749 SF Suite 4704
- ±2,340 SF Suite 4736
- ±2,740 SF Suite 4730
- Join Rosati's Pizza, Dotty's Cafe, Urmi Salon, Panda Express, World Finance and Boost Mobile
- Area tenants include Petsmart, Ross, Burlington, The Home Depot, JCPenney, Menards, LA Fitness and many more