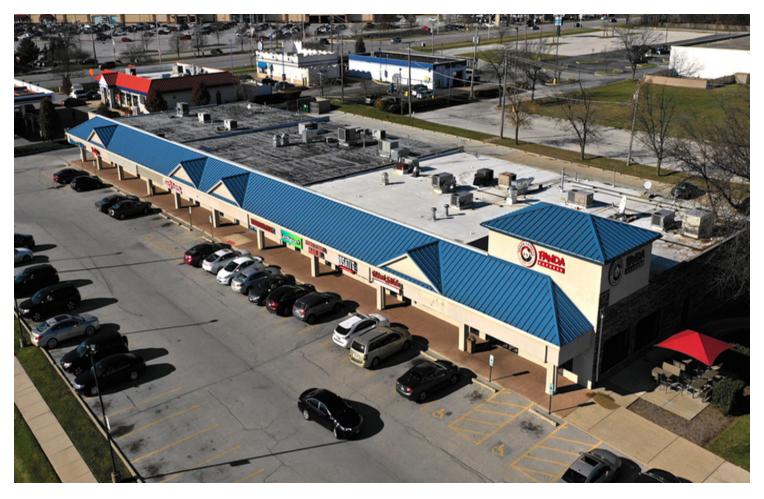

# 4700 - 4744 W. Lincoln Highway

Matteson, IL 60443 |

### For Lease

**Retail Property** 

- ±1,749 SF Suite 4704
- ±2,340 SF Suite 4736
- ±2,740 SF Suite 4730
- Join Rosati's Pizza, Dotty's Cafe, Urmi Salon, Panda Express, World Finance and Boost Mobile
- Area tenants include Petsmart, Ross, Burlington, The Home Depot, JCPenney, Menards, LA Fitness and many more