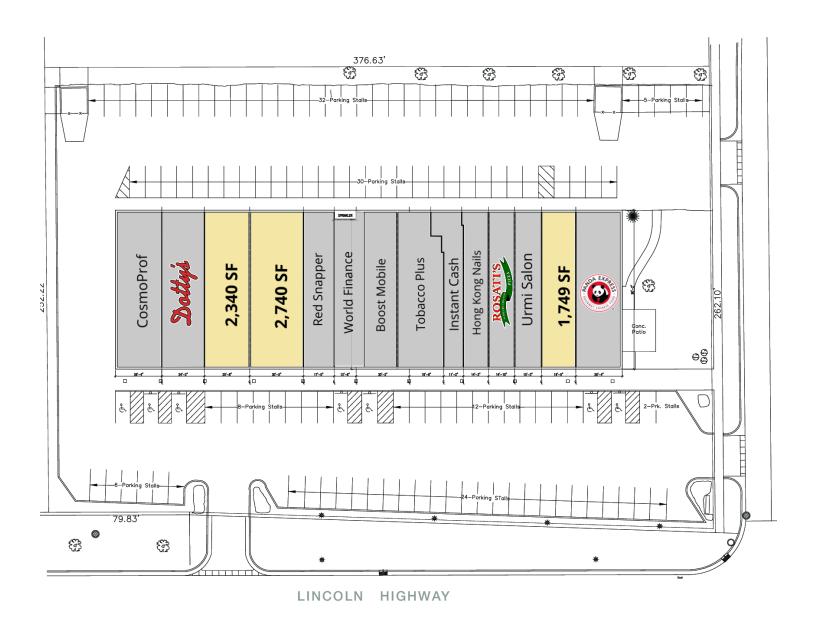

### For Lease

**Retail Property** 

- ±1,749 SF Suite 4704
- ±2,340 SF Suite 4736
- ±2,740 SF Suite 4730
- Join Rosati's Pizza, Dotty's Cafe, Urmi Salon, Panda Express, World Finance and Boost Mobile
- Area tenants include Petsmart, Ross, Burlington, The Home Depot, JCPenney, Menards, LA Fitness and many more