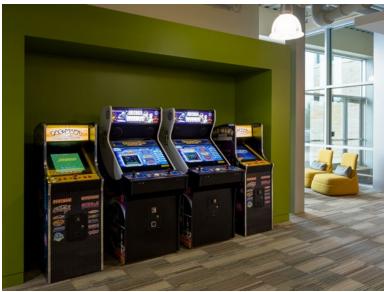

#### AMENITY-RICH CAMPUS

Whether it's to grab a quick bite or a hard workout, The Summit at Lantana offers a full range of amenities to help employees be at their best. Centrally located on the campus, the B500 Amenities Building offers employees a retreat to refuel, reset and relax. The Summit Cafe, a full-service gourmet cafeteria, offers over six different hot and cold food options daily. The Summit Health & Fitness Center caters to all levels of activity seekers, from restorative stretch and wellness classes to high adrenaline circuit training. Additionally, the B500 building Game Lounge offers users a chance to catch up with colleagues or play a game on our vintage arcade games and foosball tables.