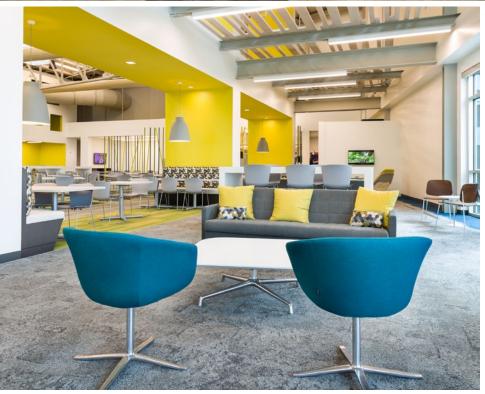

#### AMENITY-RICH CAMPUS

Whether it's to grab a quick bite or a hard workout, The Summit at Lantana offers a full range of amenities to help employees be at their best. Centrally located on the campus, the B500 Amenities Building offers employees a retreat to refuel, reset and relax. The Summit Cafe, a full-service gourmet cafeteria, offers over six different hot and cold food options daily. The Summit Health & Fitness Center caters to all levels of activity seekers, from restorative stretch and wellness classes to high adrenaline circuit training. Additionally, the B500 building Game Lounge offers users a chance to catch up with colleagues or play a game on our vintage arcade games and foosball tables.