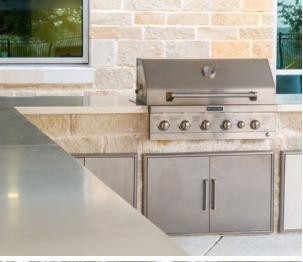

#### AMENITY-RICH CAMPUS

Whether it's to grab a quick bite or a hard workout, The Summit at Lantana offers a full range of amenities to help employees be at their best. Centrally located on the campus, the B500 Amenities Building offers employees a retreat to refuel, reset and relax. The Summit Cafe, a full-service gourmet cafeteria, offers over six different hot and cold food options daily. The Summit Health & Fitness Center caters to all levels of activity seekers, from restorative stretch and wellness classes to high adrenaline circuit training. Additionally, the B500 building Game Lounge offers users a chance to catch up with colleagues or play a game on our vintage arcade games and foosball tables.