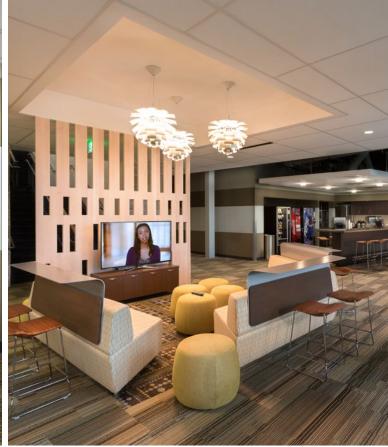

#### AMENITY-RICH CAMPUS

Whether it's to grab a quick bite or a hard workout, The Summit at Lantana offers a full range of amenities to help employees be at their best. Centrally located on the campus, the B500 Amenities Building offers employees a retreat to refuel, reset and relax. The Summit Cafe, a full-service gourmet cafeteria, offers over six different hot and cold food options daily. The Summit Health & Fitness Center caters to all levels of activity seekers, from restorative stretch and wellness classes to high adrenaline circuit training. Additionally, the B500 building Game Lounge offers users a chance to catch up with colleagues or play a game on our vintage arcade games and foosball tables.