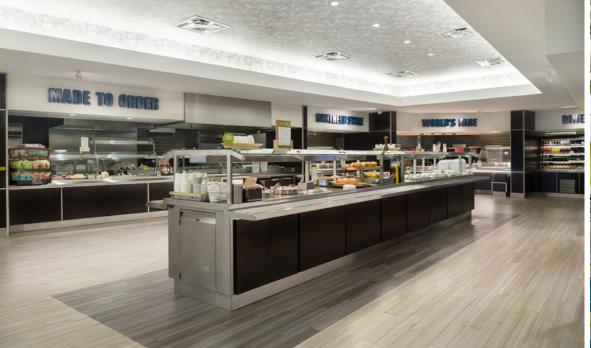

#### AMENITY-RICH CAMPUS

Whether it's to grab a quick bite or a hard workout, The Summit at Lantana offers a full range of amenities to help employees be at their best. Centrally located on the campus, the B500 Amenities Building offers employees a retreat to refuel, reset and relax. The Summit Cafe, a full-service gourmet cafeteria, offers over six different hot and cold food options daily. The Summit Health & Fitness Center caters to all levels of activity seekers, from restorative stretch and wellness classes to high adrenaline circuit training. Additionally, the B500 building Game Lounge offers users a chance to catch up with colleagues or play a game on our vintage arcade games and foosball tables.