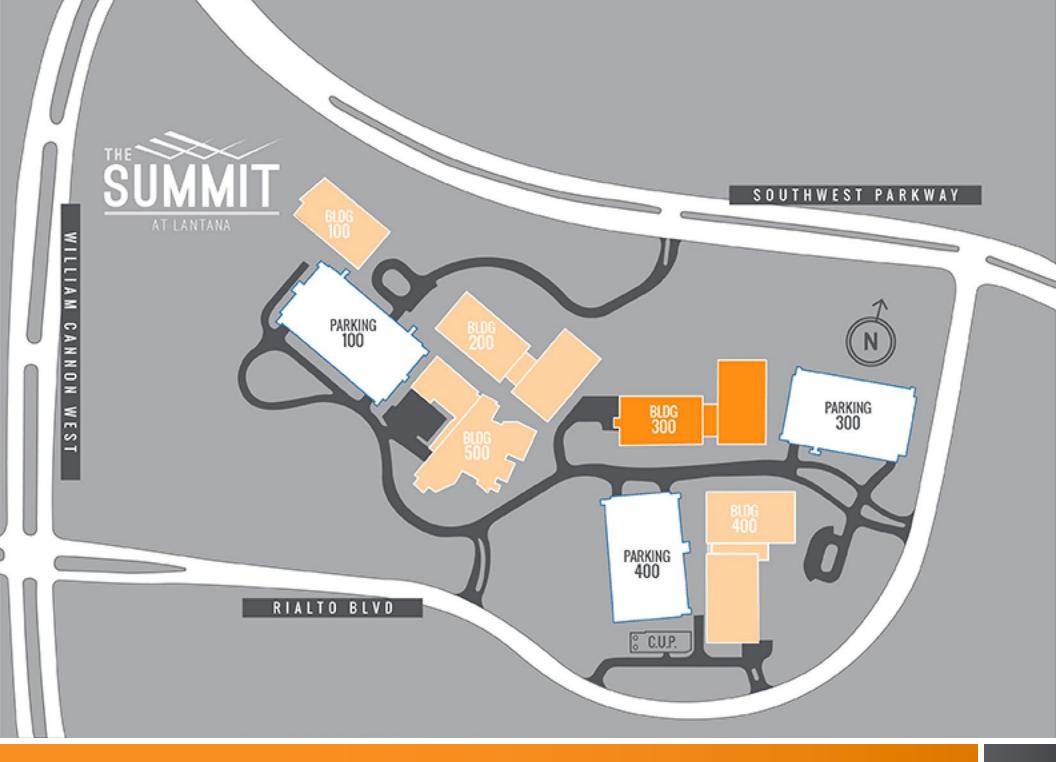

#### AMENITY-RICH CAMPUS

Whether it's to grab a quick bite or a hard workout, The Summit at Lantana offers a full range of amenities to help employees be at their best. Centrally located on the campus, the B500 Amenities Building offers employees a retreat to refuel, reset and relax. The Summit Cafe, a full-service gourmet cafeteria, offers over six different hot and cold food options daily. The Summit Health & Fitness Center caters to all levels of activity seekers, from restorative stretch and wellness classes to high adrenaline circuit training. Additionally, the B500 building Game Lounge offers users a chance to catch up with colleagues or play a game on our vintage arcade games and foosball tables.