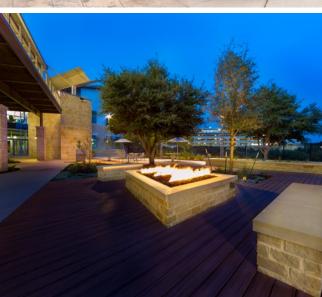

Located fifteen minutes from downtown Austin and immediately off Southwest Parkway, The Summit at Lantana offers a unique vantage over the booming Austin metropolis. Surrounded by lush landscaping, featuring plants selected by the Ladybird Johnson Wildflower Center, tenants will enjoy a superior setting, state-of-the art facility and abundant amenity and recreational options.

#### AMENITY-RICH CAMPUS

Whether it's to grab a quick bite or a hard workout, The Summit at Lantana offers a full range of amenities to help employees be at their best. Centrally located on the campus, the B500 Amenities Building offers employees a retreat to refuel, reset and relax. The Summit Cafe, a full-service gourmet cafeteria, offers over six different hot and cold food options daily. The Summit Health & Fitness Center caters to all levels of activity seekers, from restorative stretch and wellness classes to high adrenaline circuit training. Additionally, the B500 building Game Lounge offers users a chance to catch up with colleagues or play a game on our vintage arcade games and foosball tables.