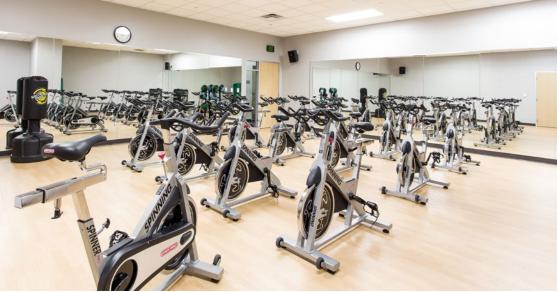

#### AMENITY-RICH CAMPUS

Whether it's to grab a quick bite or a hard workout, The Summit at Lantana offers a full range of amenities to help employees be at their best. Centrally located on the campus, the B500 Amenities Building offers employees a retreat to refuel, reset and relax. The Summit Cafe, a full-service gourmet cafeteria, offers over six different hot and cold food options daily. The Summit Health & Fitness Center caters to all levels of activity seekers, from restorative stretch and wellness classes to high adrenaline circuit training. Additionally, the B500 building Game Lounge offers users a chance to catch up with colleagues or play a game on our vintage arcade games and foosball tables.