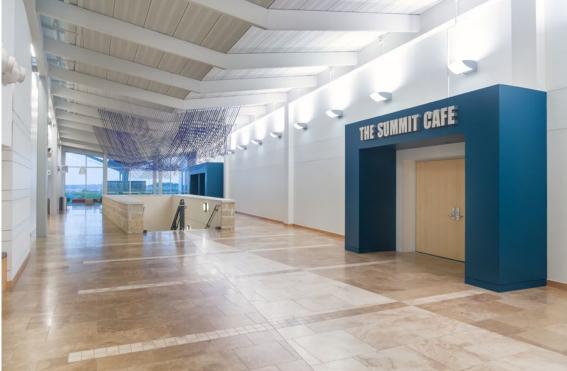

#### AMENITY-RICH CAMPUS

Whether it's to grab a quick bite or a hard workout, The Summit at Lantana offers a full range of amenities to help employees be at their best. Centrally located on the campus, the B500 Amenities Building offers employees a retreat to refuel, reset and relax. The Summit Cafe, a full-service gourmet cafeteria, offers over six different hot and cold food options daily. The Summit Health & Fitness Center caters to all levels of activity seekers, from restorative stretch and wellness classes to high adrenaline circuit training. Additionally, the B500 building Game Lounge offers users a chance to catch up with colleagues or play a game on our vintage arcade games and foosball tables.