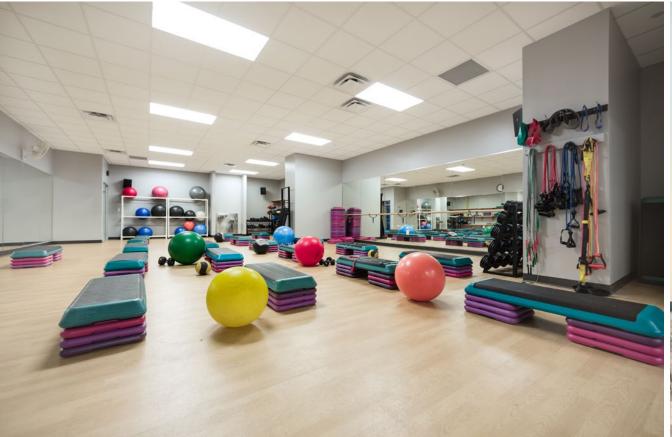

#### AMENITY-RICH CAMPUS

Whether it's to grab a quick bite or a hard workout, The Summit at Lantana offers a full range of amenities to help employees be at their best. Centrally located on the campus, the B500 Amenities Building offers employees a retreat to refuel, reset and relax. The Summit Cafe, a full-service gourmet cafeteria, offers over six different hot and cold food options daily. The Summit Health & Fitness Center caters to all levels of activity seekers, from restorative stretch and wellness classes to high adrenaline circuit training. Additionally, the B500 building Game Lounge offers users a chance to catch up with colleagues or play a game on our vintage arcade games and foosball tables.