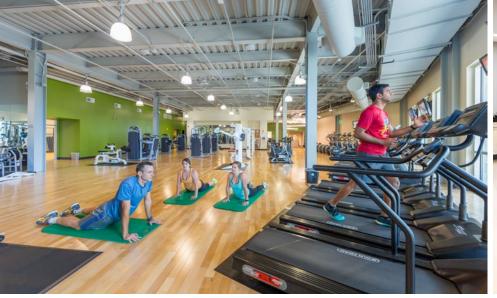

#### AMENITY-RICH CAMPUS

Whether it's to grab a quick bite or a hard workout, The Summit at Lantana offers a full range of amenities to help employees be at their best. Centrally located on the campus, the B500 Amenities Building offers employees a retreat to refuel, reset and relax. The Summit Cafe, a full-service gourmet cafeteria, offers over six different hot and cold food options daily. The Summit Health & Fitness Center caters to all levels of activity seekers, from restorative stretch and wellness classes to high adrenaline circuit training. Additionally, the B500 building Game Lounge offers users a chance to catch up with colleagues or play a game on our vintage arcade games and foosball tables.