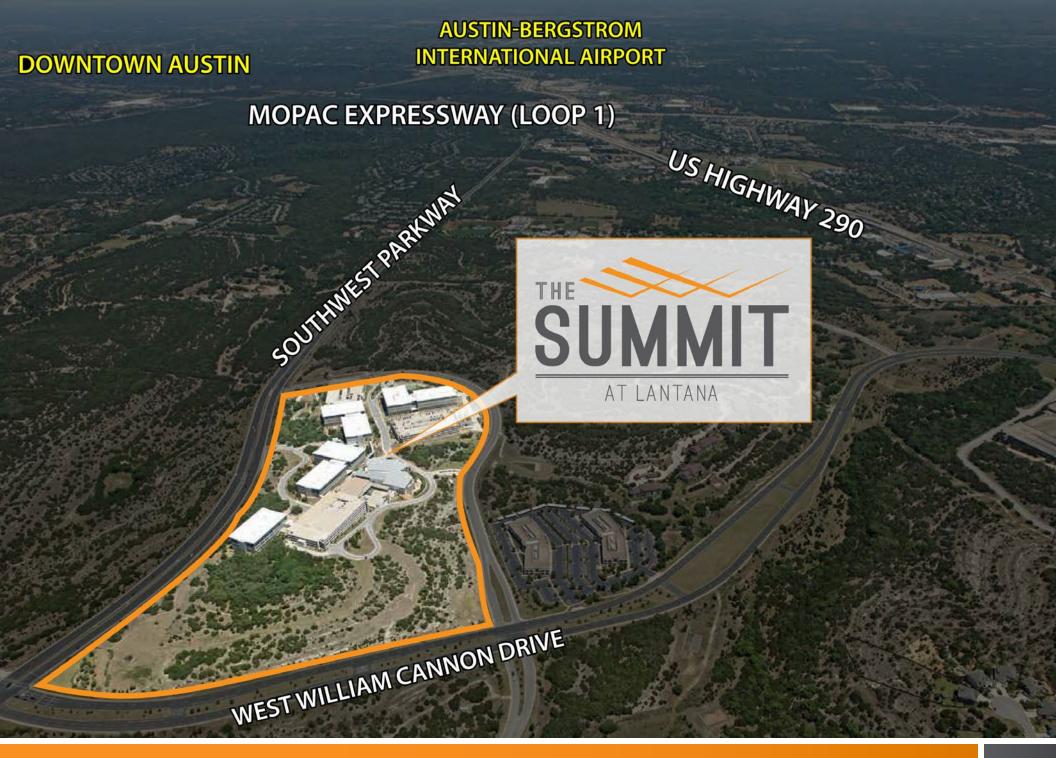

Located fifteen minutes from downtown Austin and immediately off Southwest Parkway, The Summit at Lantana offers a unique vantage over the booming Austin metropolis. Surrounded by lush landscaping, featuring plants selected by the Ladybird Johnson Wildflower Center, tenants will enjoy a superior setting, state-of-the art facility and abundant amenity and recreational options.