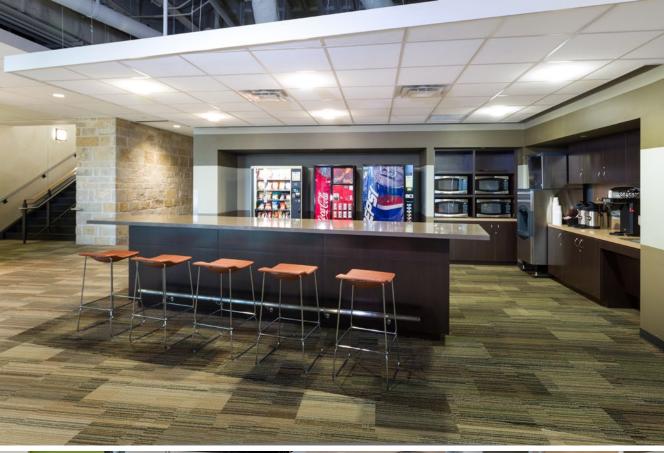

#### AMENITY-RICH CAMPUS

Whether it's to grab a quick bite or a hard workout, The Summit at Lantana offers a full range of amenities to help employees be at their best. Centrally located on the campus, the B500 Amenities Building offers employees a retreat to refuel, reset and relax. The Summit Cafe, a full-service gourmet cafeteria, offers over six different hot and cold food options daily. The Summit Health & Fitness Center caters to all levels of activity seekers, from restorative stretch and wellness classes to high adrenaline circuit training. Additionally, the B500 building Game Lounge offers users a chance to catch up with colleagues or play a game on our vintage arcade games and foosball tables.