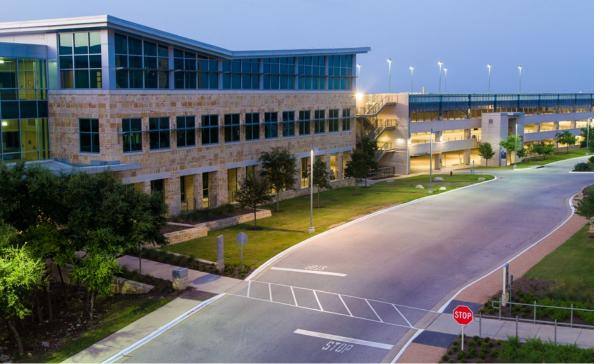

Located fifteen minutes from downtown Austin and immediately off Southwest Parkway, The Summit at Lantana offers a unique vantage over the booming Austin metropolis. Surrounded by lush landscaping, featuring plants selected by the Ladybird Johnson Wildflower Center, tenants will enjoy a superior setting, state-of-the art facility and abundant amenity and recreational options.

#### AMENITY-RICH CAMPUS

Whether it's to grab a quick bite or a hard workout, The Summit at Lantana offers a full range of amenities to help employees be at their best. Centrally located on the campus, the B500 Amenities Building offers employees a retreat to refuel, reset and relax. The Summit Cafe, a full-service gourmet cafeteria, offers over six different hot and cold food options daily. The Summit Health & Fitness Center caters to all levels of activity seekers, from restorative stretch and wellness classes to high adrenaline circuit training. Additionally, the B500 building Game Lounge offers users a chance to catch up with colleagues or play a game on our vintage arcade games and foosball tables.