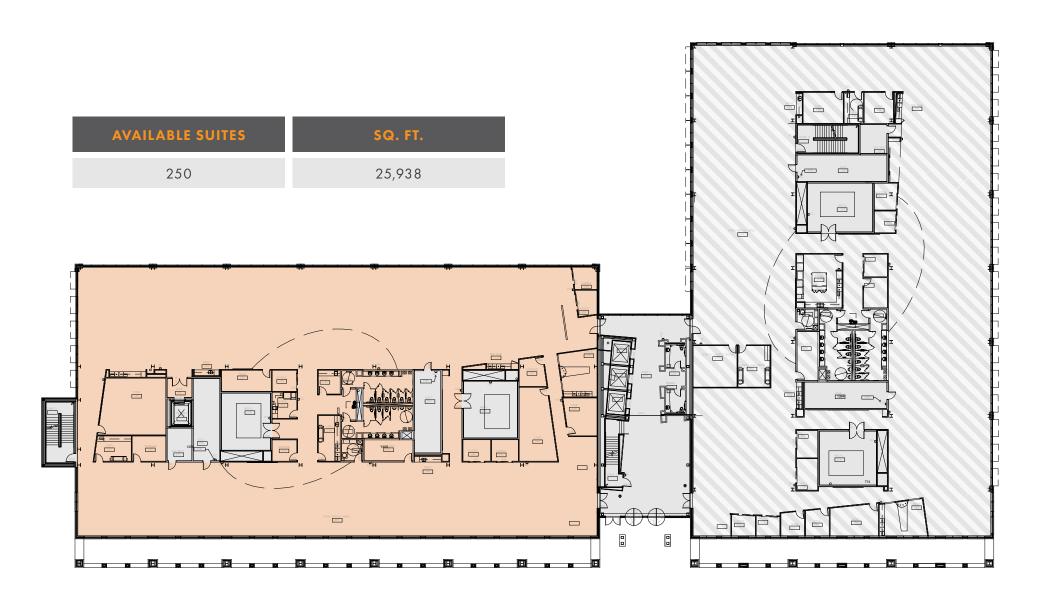

relax. The Summit Cafe, a full-service gourmet cafeteria, offers over six different hot and cold food options daily. The Summit Health & Fitness Center caters to all levels of activity seekers, from restorative stretch and wellness classes to high adrenaline circuit training. Additionally, the B500 building Game Lounge offers users a chance to catch up with colleagues or play a game on our vintage arcade games and foosball tables.

#### LEED GOLD CERTIFIED

In 2009, The Summit at Lantana was awarded LEED Gold Certification from the US Green Building Counsel, making it the largest LEED-Certified corporate campus in Texas at the time. Additionally, there are numerous green initiatives taking place throughout the campus.

VISIT WWW.SUMMIT7171.COM





# **BUILDING 300**

TYPICAL FLOOR PLAN























































## **RICHARD PADDOCK**

(512) 538-0057 paddock@hpitx.com

## J.D. LEWIS

(512) 538-0064 jdlewis@hpitx.com

### **HPI REAL ESTATE SERVICES & INVESTMENTS**

www.hpitx.com | T (512) 835-4455 | F (512) 835-1222

No warranty or representation, expressed or implied, is made as to the accuracy of the information contained herein, and same is submitted subject to errors, omissions, change of price, rental or other conditions, withdrawal without notice, and to any special listing conditions imposed by the principals.