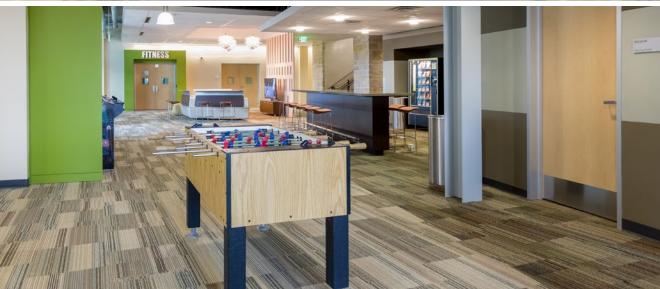

#### AMENITY-RICH CAMPUS

Whether it's to grab a quick bite or a hard workout, The Summit at Lantana offers a full range of amenities to help employees be at their best. Centrally located on the campus, the B500 Amenities Building offers employees a retreat to refuel, reset and relax. The Summit Cafe, a full-service gourmet cafeteria, offers over six different hot and cold food options daily. The Summit Health & Fitness Center caters to all levels of activity seekers, from restorative stretch and wellness classes to high adrenaline circuit training. Additionally, the B500 building Game Lounge offers users a chance to catch up with colleagues or play a game on our vintage arcade games and foosball tables.