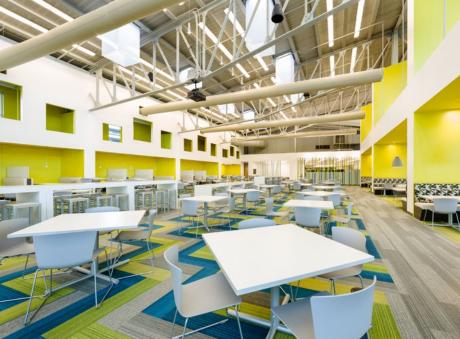

#### AMENITY-RICH CAMPUS

Whether it's to grab a quick bite or a hard workout, The Summit at Lantana offers a full range of amenities to help employees be at their best. Centrally located on the campus, the B500 Amenities Building offers employees a retreat to refuel, reset and relax. The Summit Cafe, a full-service gourmet cafeteria, offers over six different hot and cold food options daily. The Summit Health & Fitness Center caters to all levels of activity seekers, from restorative stretch and wellness classes to high adrenaline circuit training. Additionally, the B500 building Game Lounge offers users a chance to catch up with colleagues or play a game on our vintage arcade games and foosball tables.