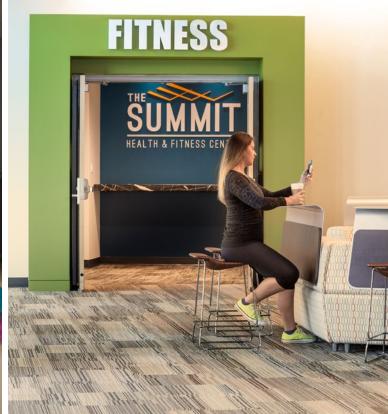

#### AMENITY-RICH CAMPUS

Whether it's to grab a quick bite or a hard workout, The Summit at Lantana offers a full range of amenities to help employees be at their best. Centrally located on the campus, the B500 Amenities Building offers employees a retreat to refuel, reset and relax. The Summit Cafe, a full-service gourmet cafeteria, offers over six different hot and cold food options daily. The Summit Health & Fitness Center caters to all levels of activity seekers, from restorative stretch and wellness classes to high adrenaline circuit training. Additionally, the B500 building Game Lounge offers users a chance to catch up with colleagues or play a game on our vintage arcade games and foosball tables.