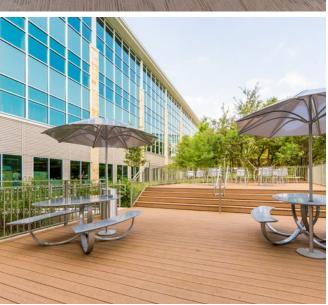

#### AMENITY-RICH CAMPUS

Whether it's to grab a quick bite or a hard workout, The Summit at Lantana offers a full range of amenities to help employees be at their best. Centrally located on the campus, the B500 Amenities Building offers employees a retreat to refuel, reset and relax. The Summit Cafe, a full-service gourmet cafeteria, offers over six different hot and cold food options daily. The Summit Health & Fitness Center caters to all levels of activity seekers, from restorative stretch and wellness classes to high adrenaline circuit training. Additionally, the B500 building Game Lounge offers users a chance to catch up with colleagues or play a game on our vintage arcade games and foosball tables.