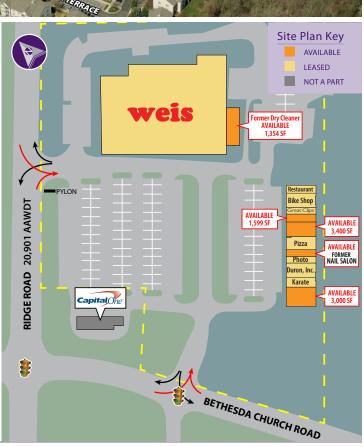

26075 Ridge Road

DAMASCUS, MD 20872 1,354 SF - 3,000 SF Space Available

# **Property Highlights**

- Various size spaces available
- Fit out former salon available
- Fit out former dry cleaner available
- Great signage available
- Convenient parking and access