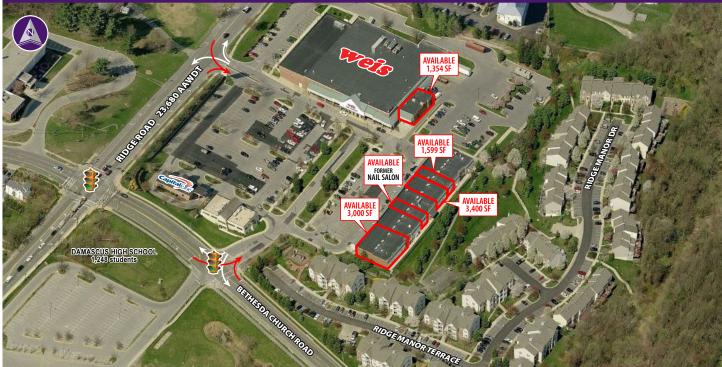

26075 Ridge Road

DAMASCUS, MD 20872 1,354 SF - 3,000 SF Space Available

# **Property Highlights**

- Various size spaces available
- Fit out former salon available
- Fit out former dry cleaner available
- Great signage available
- Convenient parking and access