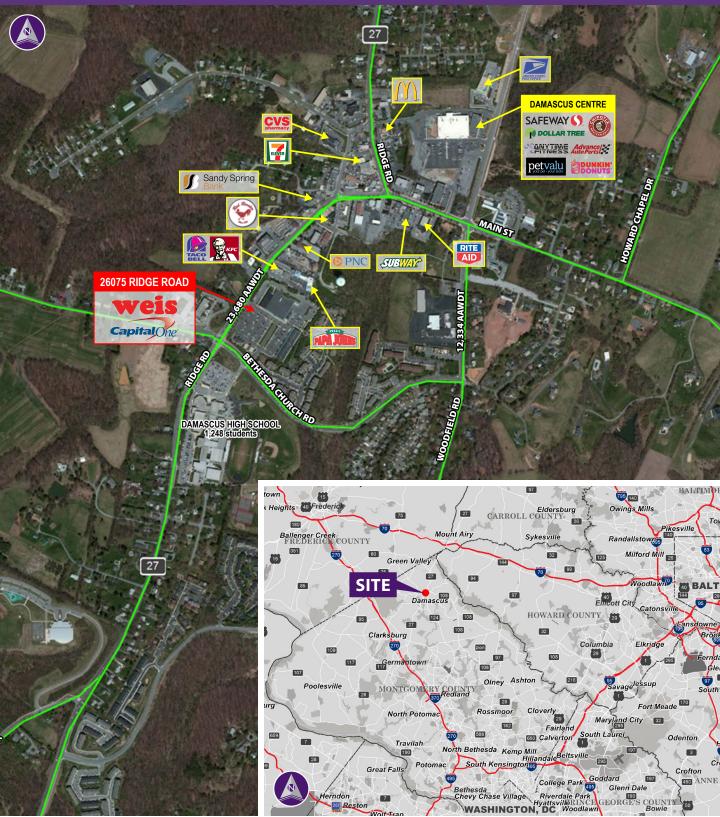

26075 Ridge Road

DAMASCUS, MD 20872 1,354 SF - 3,000 SF Space Available

## Demographics (2015 Estimated)

|                     | 1 Mile   | 3 Mile    | 5 Mile    |
|---------------------|----------|-----------|-----------|
| Population          | 5,374    | 19,714    | 47,511    |
| Average HH Income   | \$97,047 | \$124,217 | \$136,147 |
| Number of Employees | 1,852    | 3,553     | 8,913     |