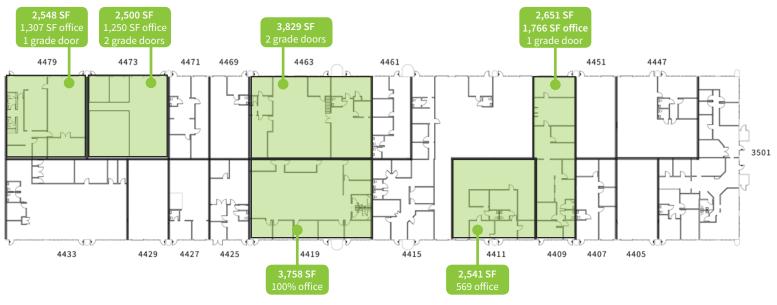

#### AVAILABLILTIES

- Building 1
  - 2,500 SF 2,541 SF
  - 2,548 SF
  - 2,561 SF
  - 3,758 SF
  - 3,829 SF

- Building 2
  - 1,600 SF
  - 2,250 SF
  - 2,672 SF
  - 3,750 SF
  - 7,525 SF8,587 SF

# **FLOOR PLAN**

# **Building 1**