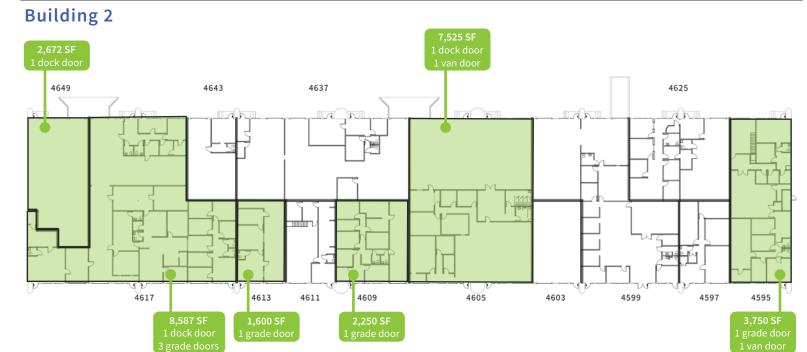

#### AVAILABLILTIES

- Building 1
  - 2,500 SF 2,541 SF
  - 2,548 SF
  - 2,561 SF
  - 3,758 SF
  - 3,829 SF

- Building 2
  - 1,600 SF
  - 2,250 SF
  - 2,672 SF
  - 3,750 SF
  - 7,525 SF8,587 SF

# **FLOOR PLAN**