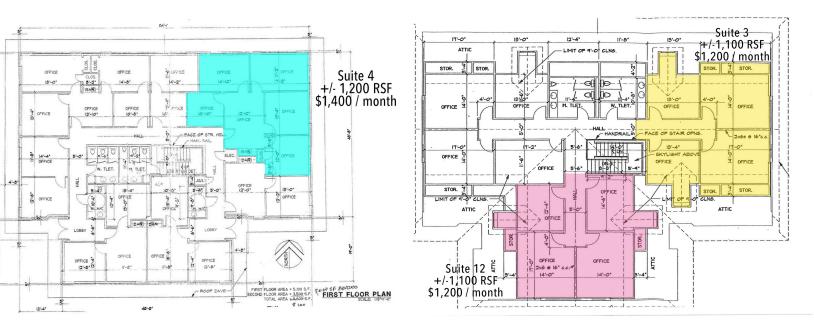

## 1601 Medical Center Drive

Edmond, OK 73034

| OFFERING SUMMARY                    | (                                        | LOCATION OVERVIEW                                                                                                  |
|-------------------------------------|------------------------------------------|--------------------------------------------------------------------------------------------------------------------|
| 1st Floor                           |                                          | Located off of Bryant Avenue just north of 2nd Street in Edmond.                                                   |
| Suite 4: +/-1,200 RSF               | \$1,400 / month<br>3% annual<br>increase | <ul><li><b>PROPERTY HIGHLIGHTS</b></li><li>Located in the heart of Edmond just east of OU Medical Center</li></ul> |
| 2nd Floor<br>Suite 12: +/-1,100 RSF | \$1,200 / month                          | Near numerous restaurants                                                                                          |
| Suite 3: +/-1,100 RSF               | \$1,200 / month                          | Quick access to I-35                                                                                               |
|                                     | 3% annual<br>increase                    | • 1st floor space                                                                                                  |
| Building Class:                     | В                                        | Full Service Lease                                                                                                 |
|                                     |                                          | Landlord pays maintenance and utilities                                                                            |
| Market:                             | Edmond                                   | • Tenant is responsible for phone and internet                                                                     |