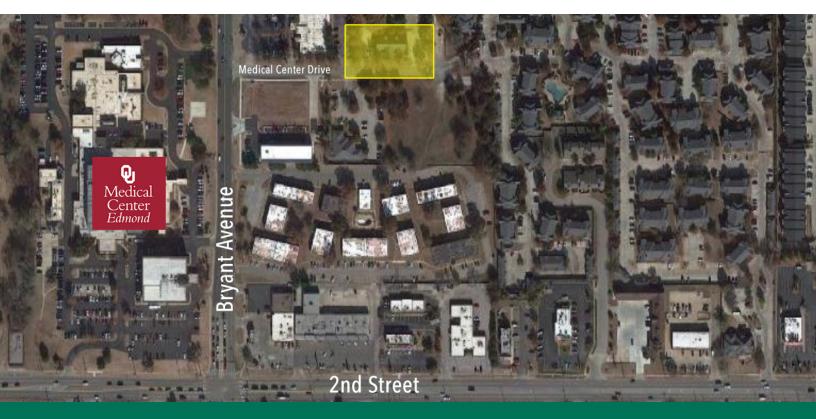

## 1601 Medical Center Drive

Edmond, OK 73034

| OFFERING SUMMARY                    | (                                        | LOCATION OVERVIEW                                                                                                  |
|-------------------------------------|------------------------------------------|--------------------------------------------------------------------------------------------------------------------|
| 1st Floor                           |                                          | Located off of Bryant Avenue just north of 2nd Street in Edmond.                                                   |
| Suite 4: +/-1,200 RSF               | \$1,400 / month<br>3% annual<br>increase | <ul><li><b>PROPERTY HIGHLIGHTS</b></li><li>Located in the heart of Edmond just east of OU Medical Center</li></ul> |
| 2nd Floor<br>Suite 12: +/-1,100 RSF | \$1,200 / month                          | Near numerous restaurants                                                                                          |
| Suite 3: +/-1,100 RSF               | \$1,200 / month                          | Quick access to I-35                                                                                               |
|                                     | 3% annual<br>increase                    | • 1st floor space                                                                                                  |
| Building Class:                     | В                                        | Full Service Lease                                                                                                 |
|                                     |                                          | Landlord pays maintenance and utilities                                                                            |
| Market:                             | Edmond                                   | • Tenant is responsible for phone and internet                                                                     |