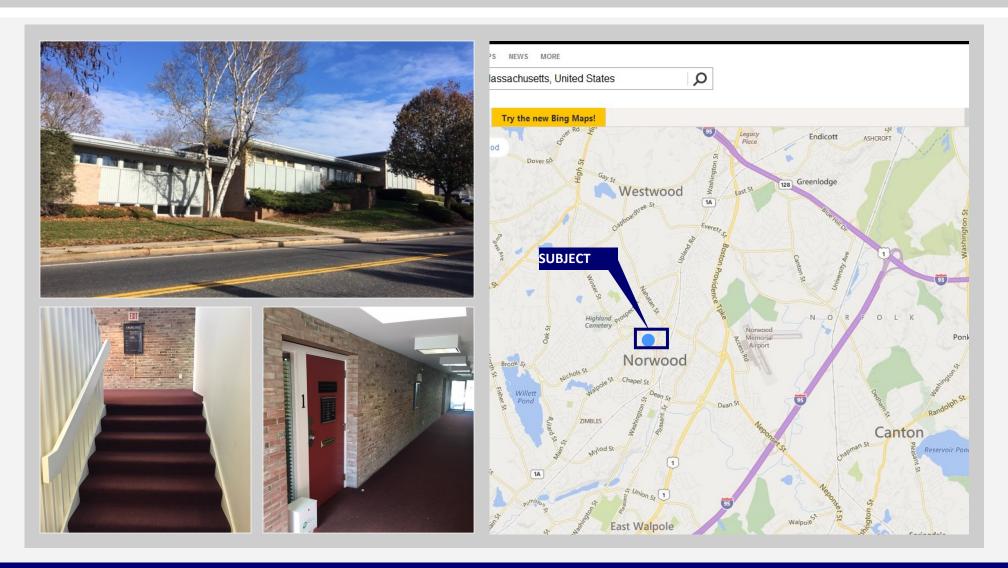

## 45-49 Walpole Street

Norwood, MA 781.551.8888

## \$14.95 Per SF

±1,300 approximate SF OFFICE SUITE

This contemporary Office & Medical building is located in Norwood, MA close to Norwood Hospital on Route 1A close to Routes 1, 95 & 128. This building features include Bright & Airy Common Areas, Multiple Tenants, Prominent Setting, Ample Parking, close to all amenities including Hospital, Restaurants, Banks, Bus and Commuter Rail. High speed internet available, most suites separately metered, professional occupants include engineers, medical and financial uses. Rate: \$14.95 Per SF plus electric and interior cleaning.