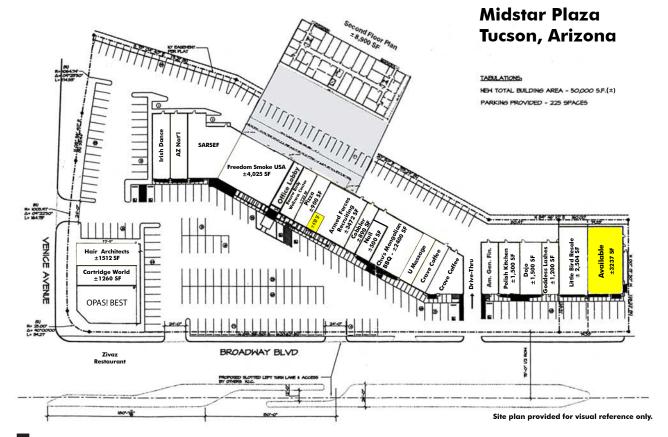

| Location                      | West of the SWC of Broadway Boulevard & Swan<br>Road, Tucson, Arizona. |  |  |
|-------------------------------|------------------------------------------------------------------------|--|--|
| Spaces Available              | 4500 E. Broadway: ± 3,237 SF<br>End-cap with roll-up door              |  |  |
|                               | 4556 E. Broadway: ±450 SF                                              |  |  |
|                               | 1                                                                      |  |  |
| <u>Reduced</u> Rental<br>Rate | Call for reduced rent incentive for first year for new tenants!        |  |  |
| Rate                          |                                                                        |  |  |