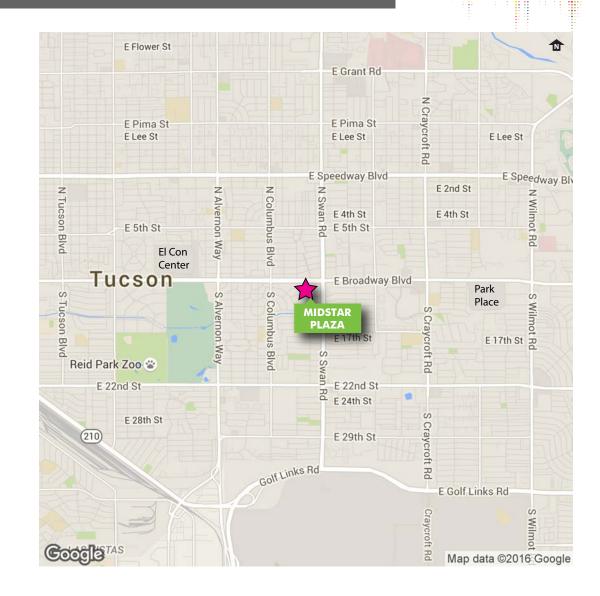

| Location                      | West of the SWC of Broadway Boulevard & Swan<br>Road, Tucson, Arizona. |  |  |
|-------------------------------|------------------------------------------------------------------------|--|--|
| Spaces Available              | 4500 E. Broadway: ± 3,237 SF<br>End-cap with roll-up door              |  |  |
|                               | 4556 E. Broadway: ±450 SF                                              |  |  |
|                               | 1                                                                      |  |  |
| <u>Reduced</u> Rental<br>Rate | Call for reduced rent incentive for first year for new tenants!        |  |  |
| Rate                          |                                                                        |  |  |