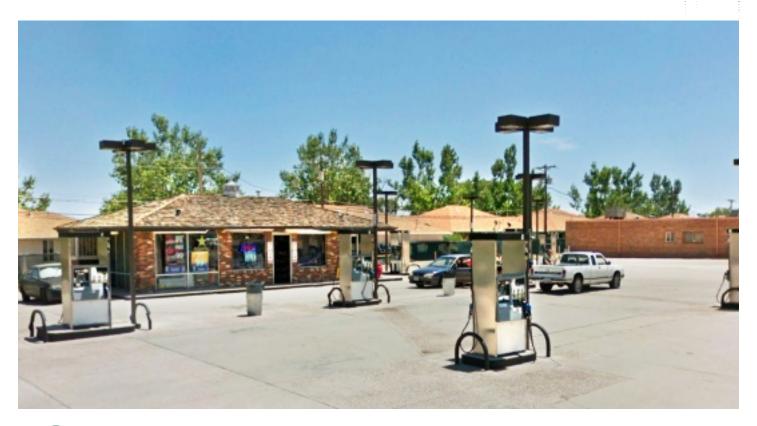

## EASY ACCESS!

This gas station mini mart convenience store is located on the corner of S. Prairie Avenue and Baystate Avenue with excellent visibility. Just two miles west of I-25 and south of W. Northern Avenue, one of the major shopping corridors in the area, with many national retailers nearby.

### **Property Details**

| Asking Price  | Contact Broker                            |
|---------------|-------------------------------------------|
| Building Size | 1,073 SF                                  |
| Lot Size      | .70 AC (30,492 SF)                        |
| Gas Pumps     | 8 gas islands with overhead pole lighting |
| Zoning        | B-4                                       |
| Parking       | 12 Parking Spaces                         |