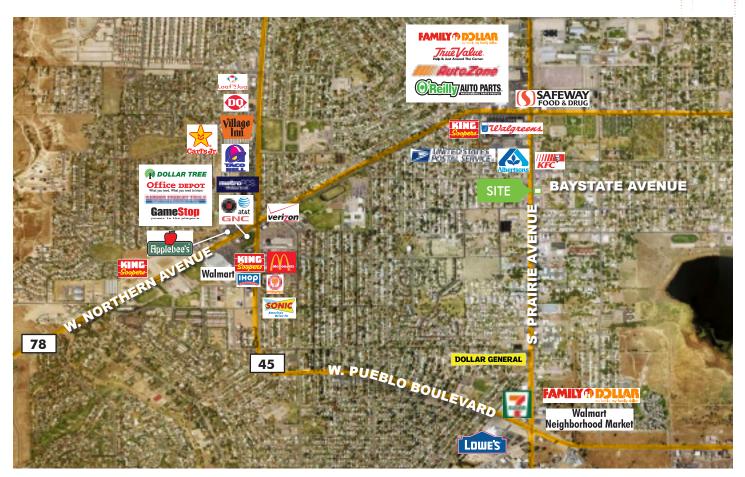

## EASY ACCESS!

This gas station mini mart convenience store is located on the corner of S. Prairie Avenue and Baystate Avenue with excellent visibility. Just two miles west of I-25 and south of W. Northern Avenue, one of the major shopping corridors in the area, with many national retailers nearby.