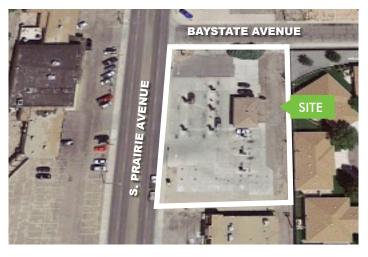

## EASY ACCESS!

This gas station mini mart convenience store is located on the corner of S. Prairie Avenue and Baystate Avenue with excellent visibility. Just two miles west of I-25 and south of W. Northern Avenue, one of the major shopping corridors in the area, with many national retailers nearby.