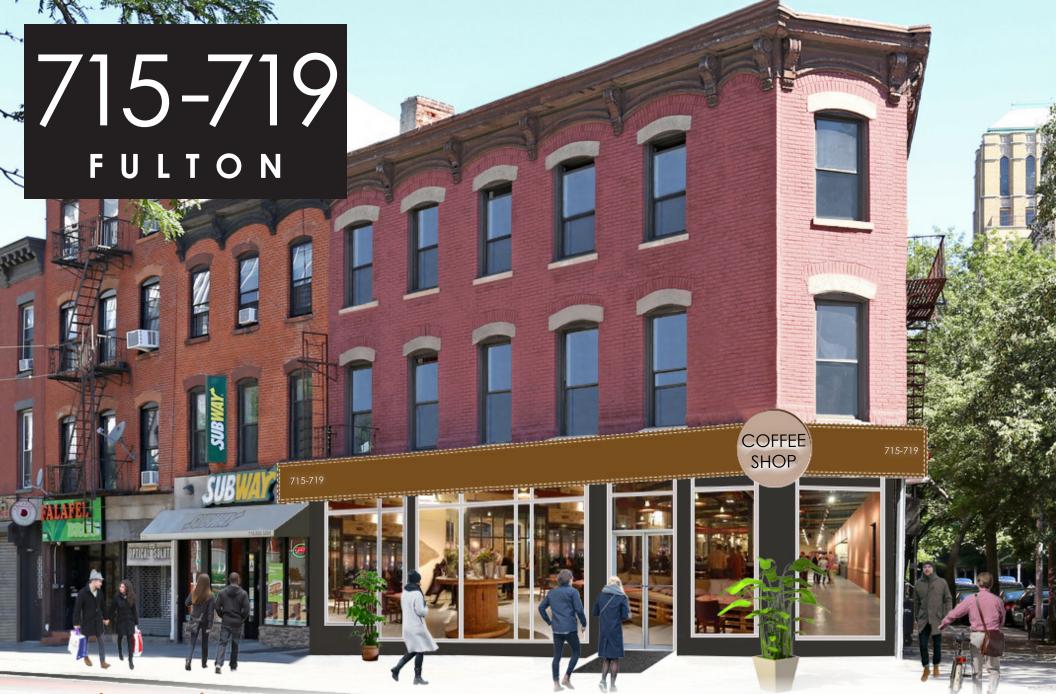

## 715-719 fulton

## Retail Space for Lease

SPACE A:Vented 1,200 SF + basementFRONTAGESPACE B:300 SFPOSSESSION\* SPACES CAN BE COMBINEDASKING RE

FRONTAGE93' WraparoundPOSSESSIONQ2 2018ASKING RENTBy Request