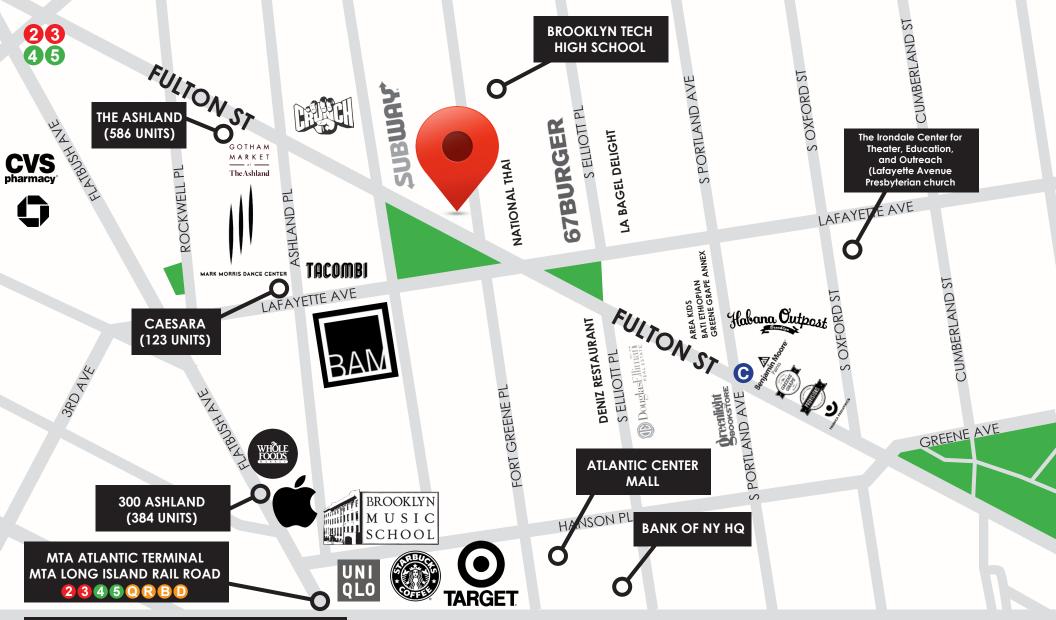

## PROMINENT CORNER LOCATION

on busy Fulton Street in the heart of Fort Green and the BAM Cultural Center

Within 4 blocks of 11 subway lines as well as LIRR at Atlantic Terminal