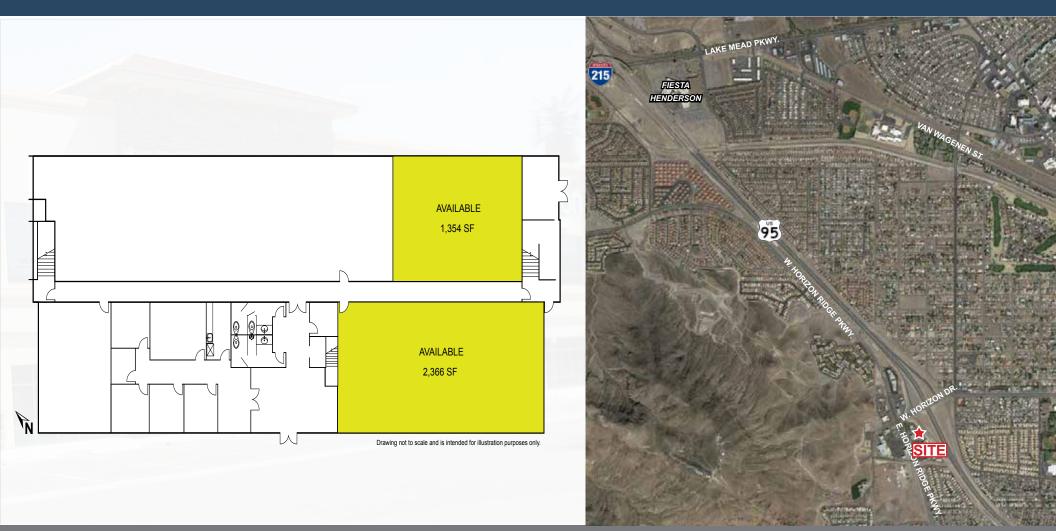

- 1,354 2,366 SF available
- Lease rate \$1.25/SF NNN
- Adjacent to U.S. 95
- Abundant parking
- Recent construction
- Monument signage available
- Suites in grey shell condition ready for TIs