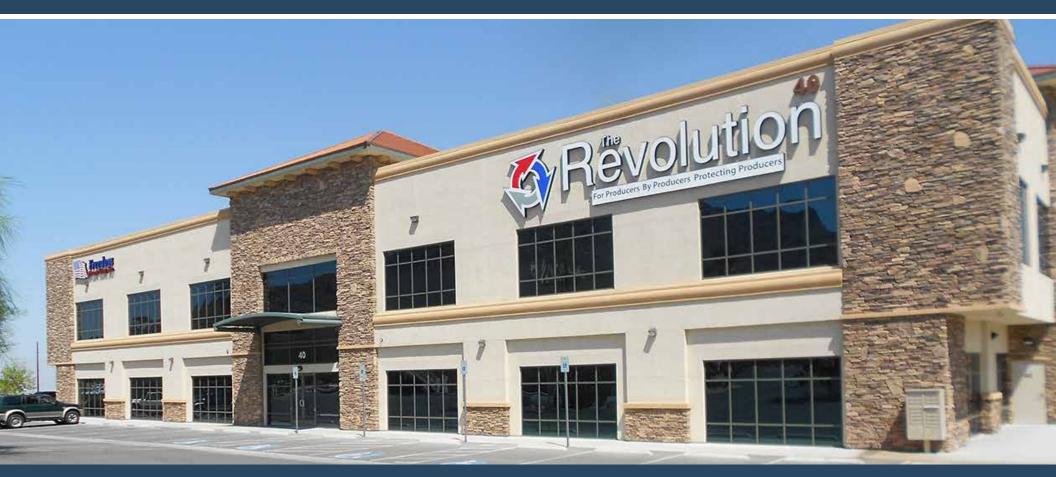

#### **40 E. HORIZON RIDGE PARKWAY**

Henderson, NV 89002

This  $\pm 26,066$  SF two-story professional office building is located just west of the U.S. 95 and south of Horizon Drive in Henderson with excellent highway access and visibility.