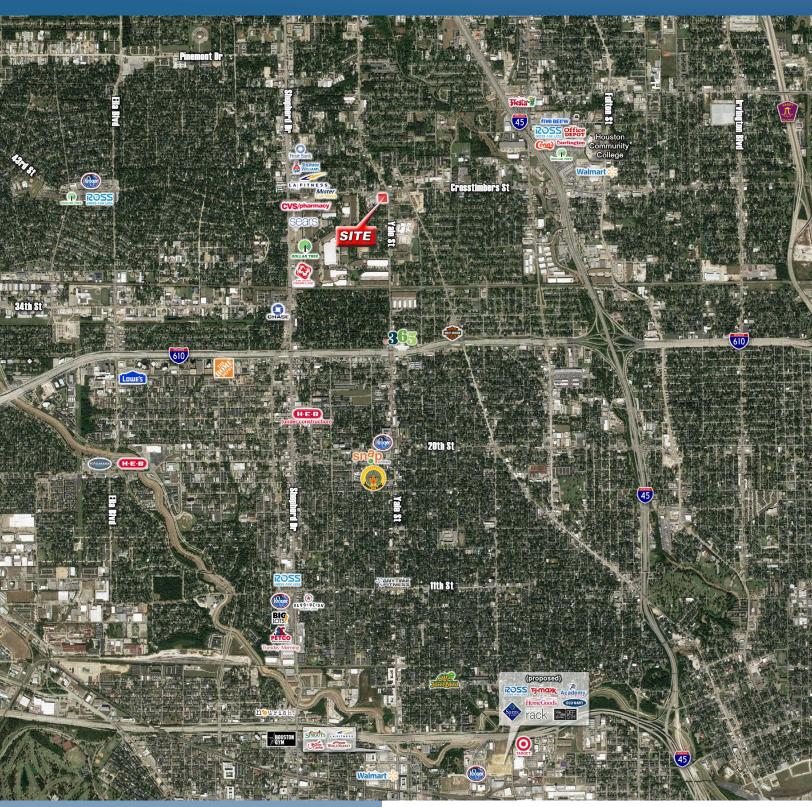

### HARD CORNER ON YALE AND CROSSTIMBERS – FOR SALE, LEASE OR BTS

Property Features

- Hard Corner Of Yale And Crosstimbers
- Garden Oaks Site Just 1 Mile From New Whole Foods 365 At Yale/610 Loop
- 2.35 Acres with 46,587 SF Building (Will Divide)
- Frontage Approximately 300' On Yale & 300' On Crosstimbers
- Curb Cuts On Both Streets
- Excellent Opportunity in a Developing Area