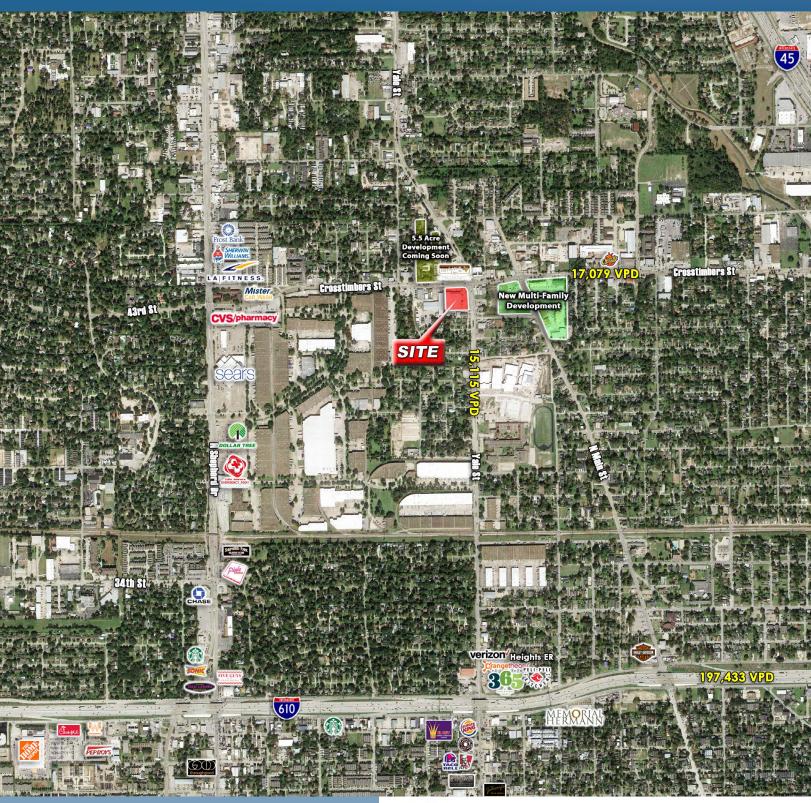

### HARD CORNER ON YALE AND CROSSTIMBERS – FOR SALE, LEASE OR BTS

Property Features

- Hard Corner Of Yale And Crosstimbers
- Garden Oaks Site Just 1 Mile From New Whole Foods 365 At Yale/610 Loop
- 2.35 Acres with 46,587 SF Building (Will Divide)
- Frontage Approximately 300' On Yale & 300' On Crosstimbers
- Curb Cuts On Both Streets
- Excellent Opportunity in a Developing Area

**Traffic Counts:** Crosstimbers St: 17,079 VPD

(TXDOT 2016) Yale St: 15,115 VPD

The information herein has been obtained from sources believed reliable, however, S & P Interests, LLC does not guarantee, warranty or make any representations to the completeness or accuracy thereof. The information pertaining to this property is subject to errors, omissions, change of price, or conditions, prior to sale or lease, or the withdrawal of this offer without notice.