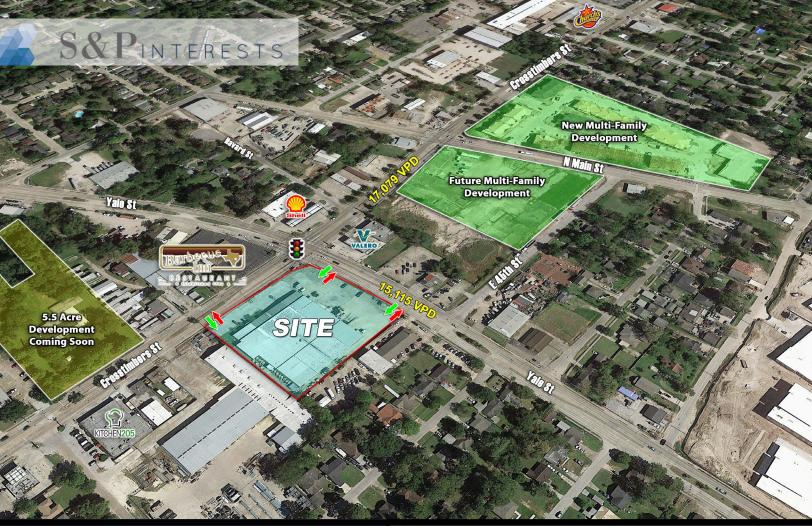

### HARD CORNER ON YALE AND CROSSTIMBERS – FOR SALE, LEASE OR BTS

Property Features

- Hard Corner Of Yale And Crosstimbers
- Garden Oaks Site Just 1 Mile From New Whole Foods 365 At Yale/610 Loop
- 2.35 Acres with 46,587 SF Building (Will Divide)
- Frontage Approximately 300' On Yale & 300' On Crosstimbers
- Curb Cuts On Both Streets
- Excellent Opportunity in a Developing Area

**Traffic Counts:** Crosstimbers St: 17,079 VPD

(TXDOT 2016) Yale St: 15,115 VPD

The information herein has been obtained from sources believed reliable, however, S & P Interests, LLC does not guarantee, warranty or make any representations to the completeness or accuracy thereof. The information pertaining to this property is subject to errors, omissions, change of price, or conditions, prior to sale or lease, or the withdrawal of this offer without notice.