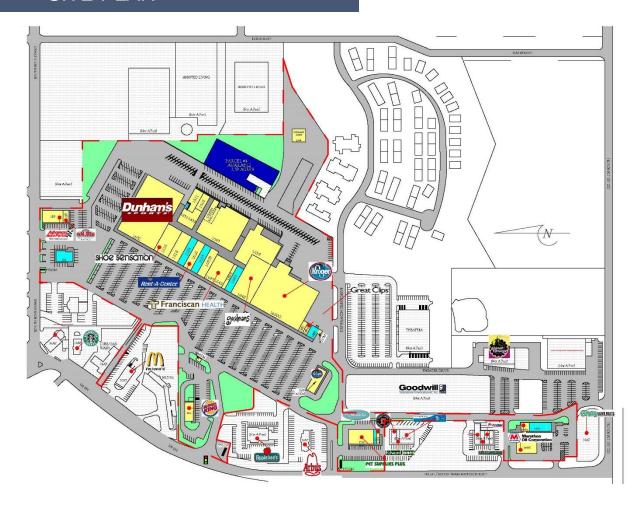

### SITE PLAN

| SUITE     | TENANT                             | AREA      |
|-----------|------------------------------------|-----------|
| 1688      | Available                          | 2,138 SF  |
| 1684      | Great Clips                        | 1,080 SF  |
| 1682      | Best Nails                         | 1,060 SF  |
| 1660C     | Kroger                             | 50,750 SF |
| 1648      | Gordmans                           | 18,592 SF |
| 1646      | Available                          | 3,570 SF  |
| 1644      | PCL Alverno                        | 2,430 SF  |
| 1640-1642 | Franciscan Physician Network       | 10,236 SF |
| 1630B     | The Breakfast Co.                  | 4,500 SF  |
| 1630      | Available                          | 4,398 SF  |
| 1626      | Rent-A-Center                      | 6,218 SF  |
| 1624      | Available                          | 4,000 SF  |
| 1618      | Super China Buffet                 | 4,713 SF  |
| 1616      | Shoe Sensation                     | 8,962 SF  |
| 1621      | Division of Family Resources       | 3,852 SF  |
| 1621A     | Available Storage                  | 480 SF    |
| 1631-1635 | Department of Children's Services  | 7,613 SF  |
| 1629      | Bureau of Motor Vehicles           | 3,080 SF  |
| 1643      | Plaza Lanes & Crash McClains's Pub | 29,973 SF |
| 1659      | Trader Buck's                      | 19,266 SF |
| 1512      | Burger King                        | 3,570 SF  |
| 189       | Advanced Auto                      | 5,400 SF  |
| 187       | Papa John's                        | 1,200 SF  |
| 105       | Available                          | 3,800 SF  |
| 1602      | Dunham's Sports                    | 54,188 SF |
| 1644S     | Marathon Gas                       | 6,750 SF  |
| 1650      | Available                          | 3,600 SF  |
| 1530      | Pet Supplies Plus                  | 6,500 SF  |
| 1532      | Available                          | 1,295 SF  |
| 1534      | Miracle-Ear                        | 1,435 SF  |
|           | PNC Bank ATM                       | Pad       |