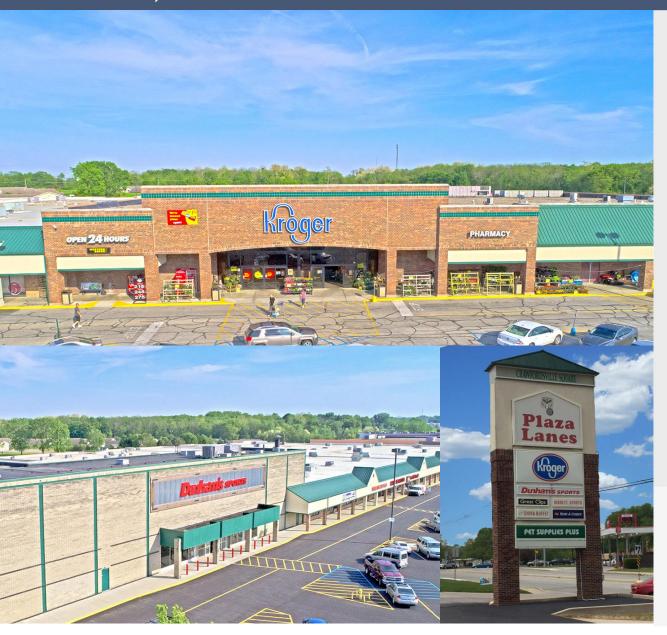

# Crawfordsville Square @ LAMAR COMPANIES

East South Boulevard & Crawfordsville Square Drive Crawfordsville, Indiana

Lamarco.com

#### NATIONAL TENANT LINE-UP

Kroger, Dunham's Sports, Gordmans, Shoe Sensation, Pet Supplies Plus, Rent-A-Center, Great Clips, Burger King, Papa John's, Advanced Auto Parts, Franciscan Physician Network