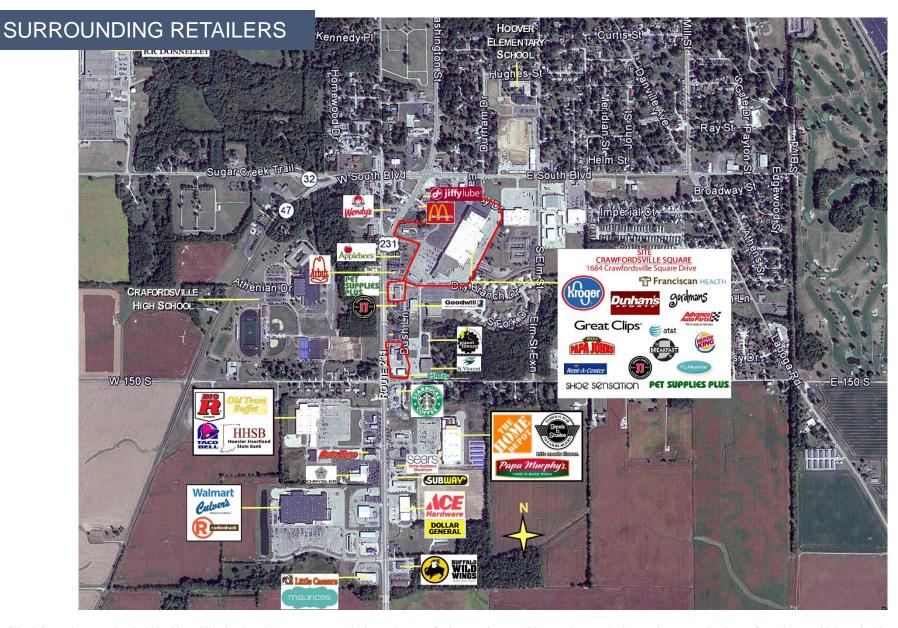

#### NATIONAL TENANT LINE-UP

Kroger, Dunham's Sports, Gordmans, Shoe Sensation, Pet Supplies Plus, Rent-A-Center, Great Clips, Burger King, Papa John's, Advanced Auto Parts, Franciscan Physician Network

### **EXCEPTIONAL LOCATION**