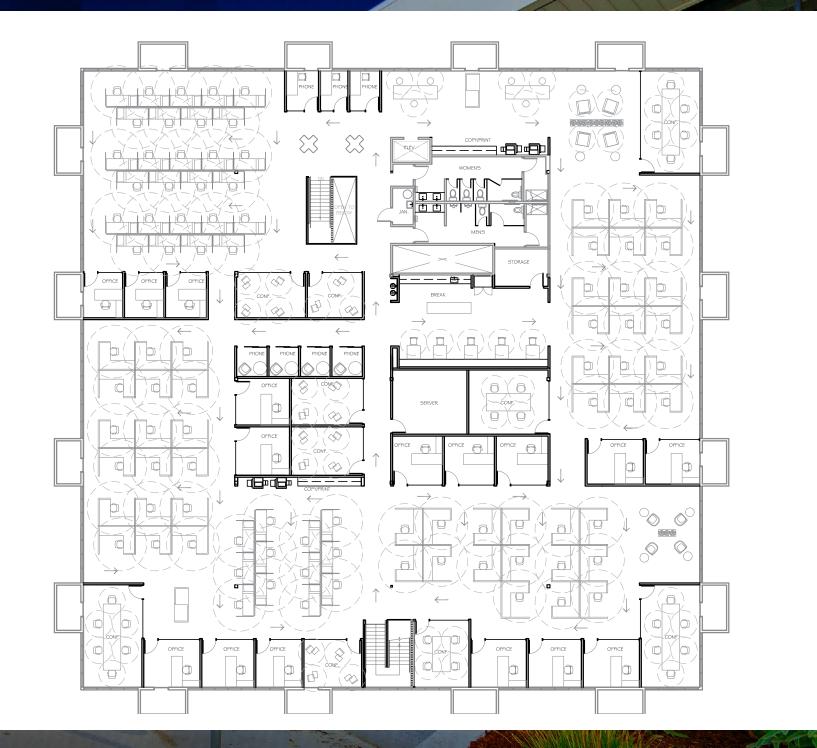

## SPACE PROGRAM

| And and a second se |    |
|----------------------------------------------------------------------------------------------------------------|----|
| Conference                                                                                                     | 10 |
| Offices                                                                                                        | 19 |
| 6x8 Workstations                                                                                               | 51 |
| 7'-6" Benching                                                                                                 | 39 |
| Collaboration                                                                                                  | 3  |
| Storage                                                                                                        | 1  |
| Server                                                                                                         |    |
| Phone                                                                                                          | 4  |
| Copy/Print                                                                                                     |    |
| Break                                                                                                          | 1  |
|                                                                                                                |    |