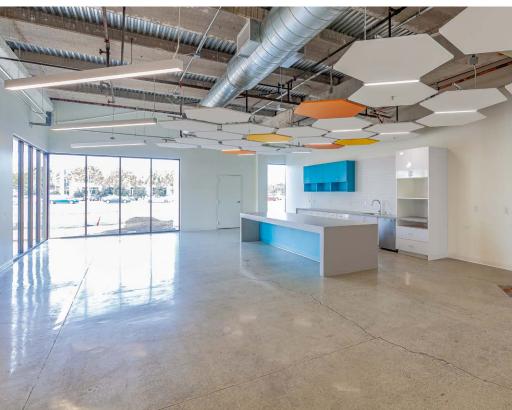

CLICK HERE FOR VIRTUAL TOUR

BUILDINGS

SF OF SPACE

ACRE CAMPUS

**Create** + Collaborate + **Thrive** 

Extensive Exterior, Interior and Campus Modernizations Complete Design by Studio G + SWA Architects Highly Flexible Office + R&D Building 3.3/1,000 SF Parking Ratio 1,200 Amps @ 277/408 Volt Power

New Outdoor Amenity Space

Located on VTA Light Rail

Convenient Access to Multiple Highways Seamless Expansion Opportunities within Montague Square and Washington Holdings Portfolio

Responsive Ownership

Prominent Monument and Building Signage Opportunity