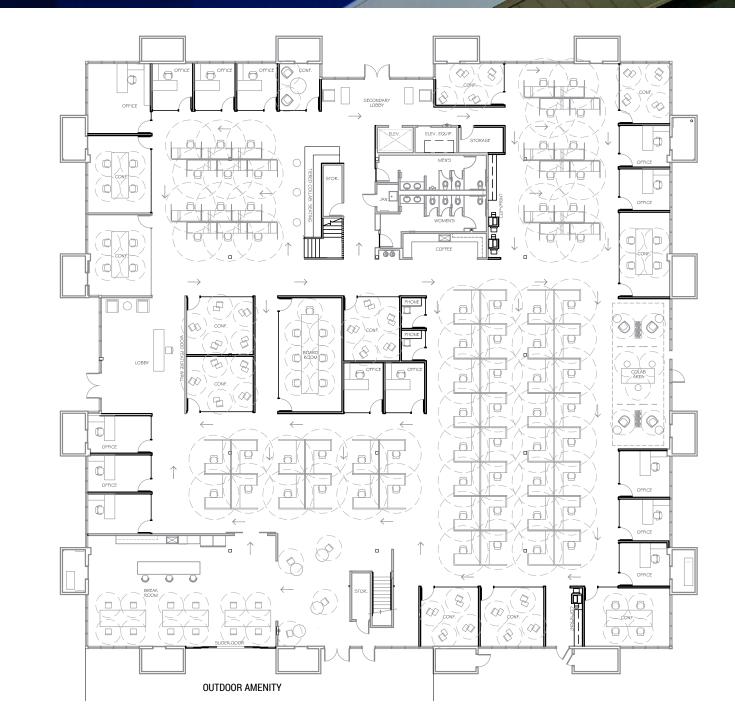

-

MONTAGUE SQUARE

FIRST FLOOR hypothetical test-fit

SOCIAL DISTANCING PLAN

## **SPACE PROGRAM**

| Conference       | 13 |
|------------------|----|
| Offices          | 14 |
| 6x8 Workstations | 44 |
| 7'-6" Benching   | 24 |
| Collaboration    | 3  |
| Storage          | 3  |
| Phone            |    |
| Boardroom        |    |
| Copy/Print       |    |
| Break            | 1  |
|                  |    |