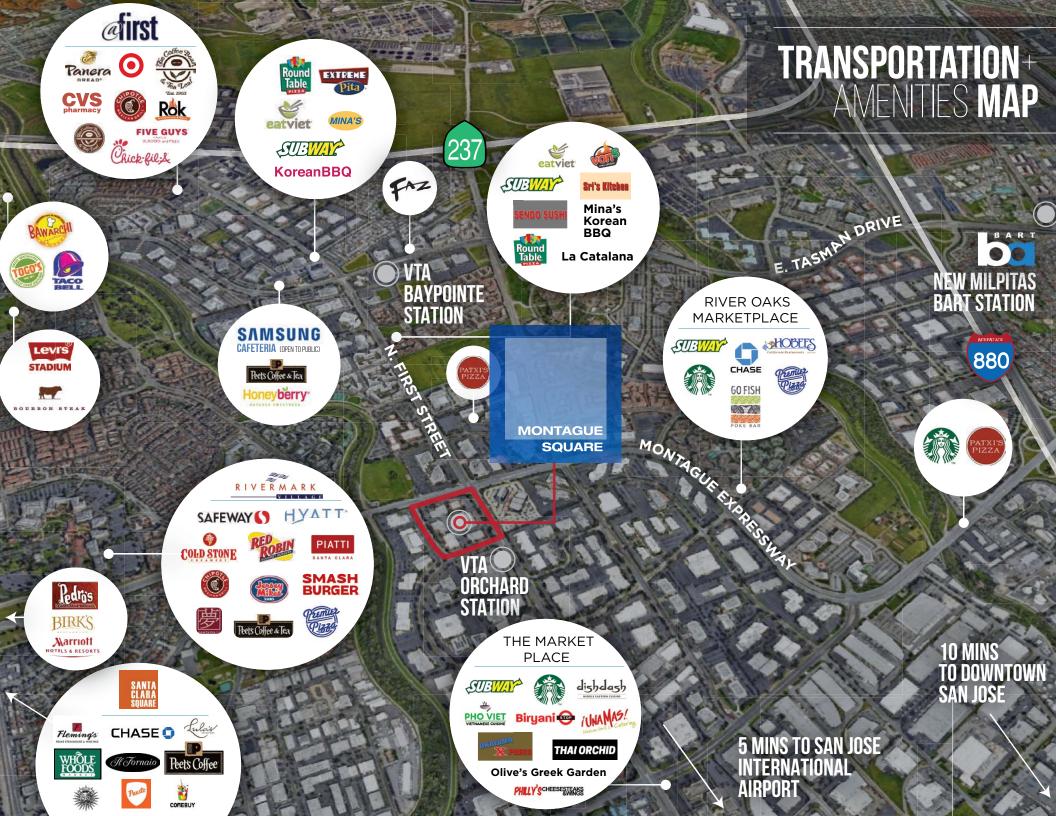

New Outdoor Amenity Space

Located on VTA Light Rail

Convenient Access to Multiple Highways Seamless Expansion Opportunities within Montague Square and Washington Holdings Portfolio

Responsive Ownership

Prominent Monument and Building Signage Opportunity