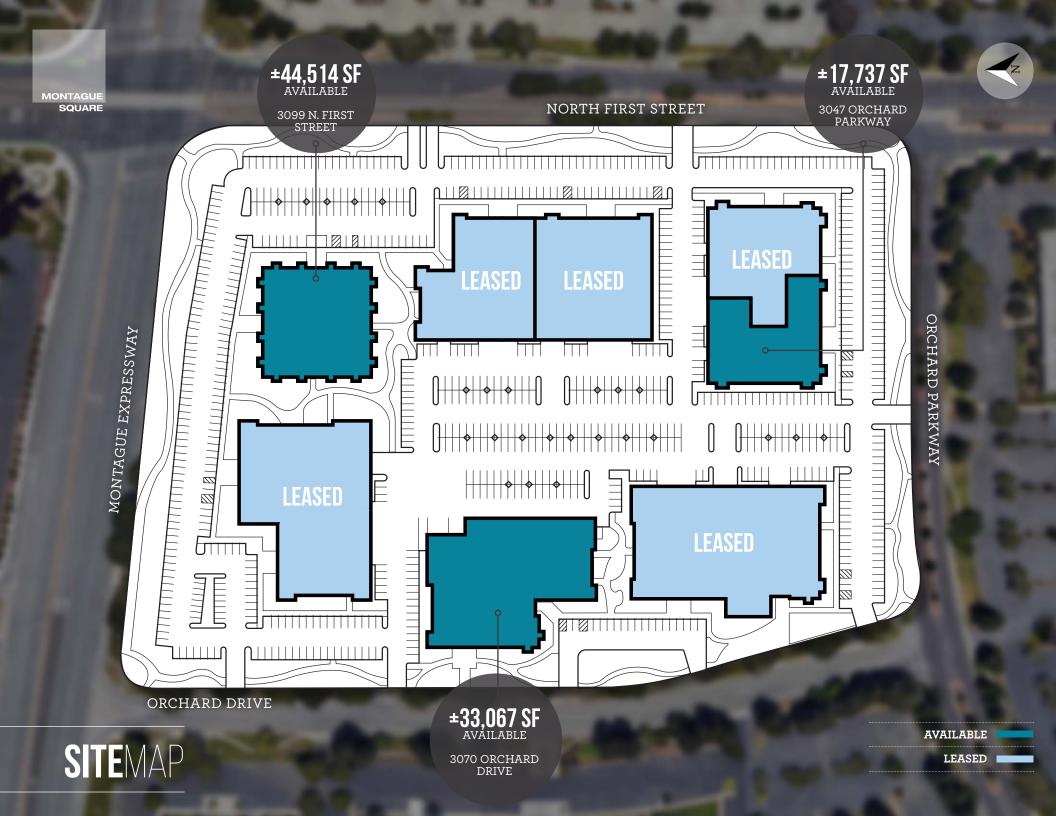

±44,514 Sf MODERNIZED OFFCE + R&D SPACE Available For Lease

//

SAN JOSE

3099 NORTH FIRST STREET

**JEFF ARRILLAGA** • 408.982.8478

**JOE KELLY** • 408.987.4111

MIKE SAIGN + 408.982.8403

MONTAGUE

CLICK HERE FOR VIRTUAL TOUR

BUILDINGS

SF OF SPACE

ACRE CAMPUS

**Create** + Collaborate + **Thrive** 

Extensive Exterior, Interior and Campus Modernizations Complete Design by Studio G + SWA Architects Highly Flexible Office + R&D Building 3.3/1,000 SF Parking Ratio 1,200 Amps @ 277/408 Volt Power

New Outdoor Amenity Space

Located on VTA Light Rail

Convenient Access to Multiple Highways Seamless Expansion Opportunities within Montague Square and Washington Holdings Portfolio

Responsive Ownership

Prominent Monument and Building Signage Opportunity