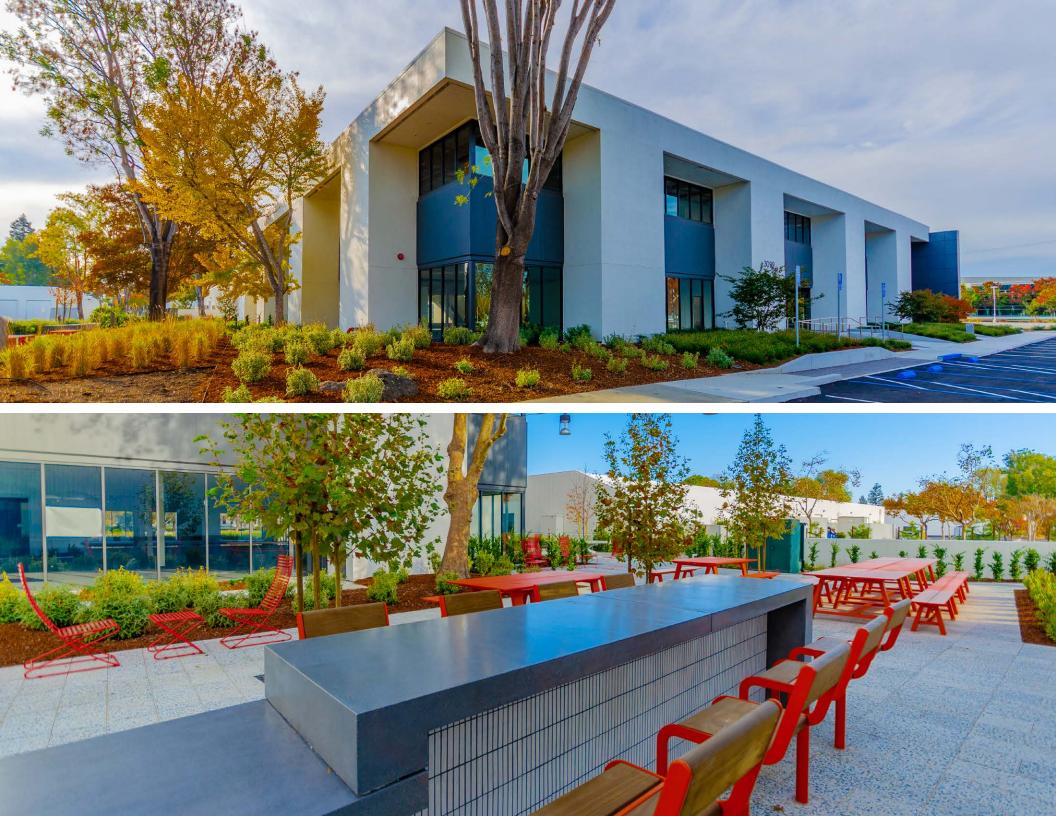

CLICK HERE FOR VIRTUAL TOUR

BUILDINGS

SF OF SPACE

ACRE CAMPUS

**Create** + Collaborate + **Thrive** 

Extensive Exterior, Interior and Campus Modernizations Complete Design by Studio G + SWA Architects Highly Flexible Office + R&D Building 3.3/1,000 SF Parking Ratio 1,200 Amps @ 277/408 Volt Power

New Outdoor Amenity Space

Located on VTA Light Rail

Convenient Access to Multiple Highways Seamless Expansion Opportunities within Montague Square and Washington Holdings Portfolio

Responsive Ownership

Prominent Monument and Building Signage Opportunity