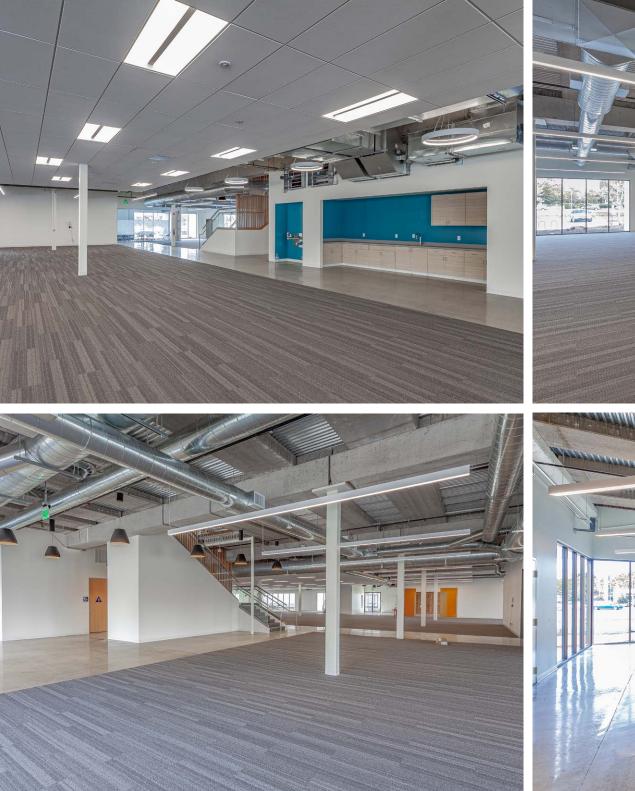

CLICK HERE FOR VIRTUAL TOUR

BUILDINGS

SF OF SPACE

ACRE CAMPUS

**Create** + Collaborate + **Thrive** 

Extensive Exterior, Interior and Campus Modernizations Complete Design by Studio G + SWA Architects Highly Flexible Office + R&D Building 3.3/1,000 SF Parking Ratio 1,200 Amps @ 277/408 Volt Power