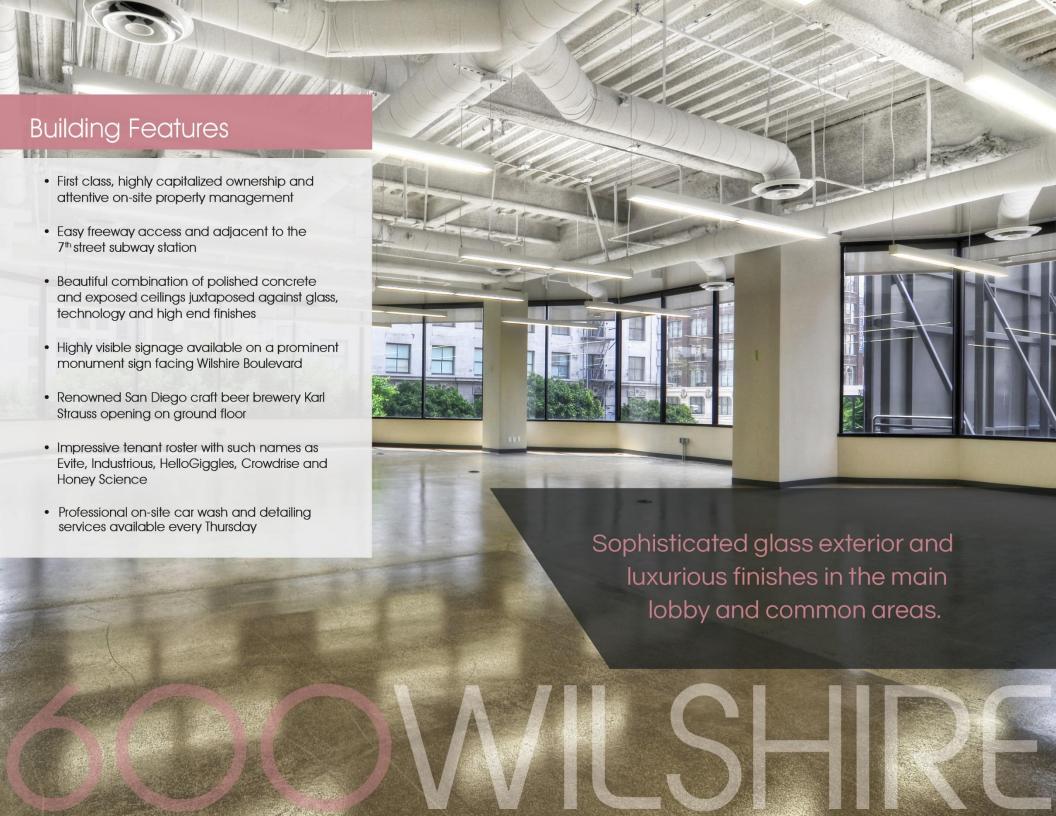

## Availability

| SUITE | SIZE SF | COMMENTS                                               |
|-------|---------|--------------------------------------------------------|
| 640   | 3,118   | Recently built out creative space                      |
| 1510  | 3,662   | Brand new, creative spec suite – Available immediately |