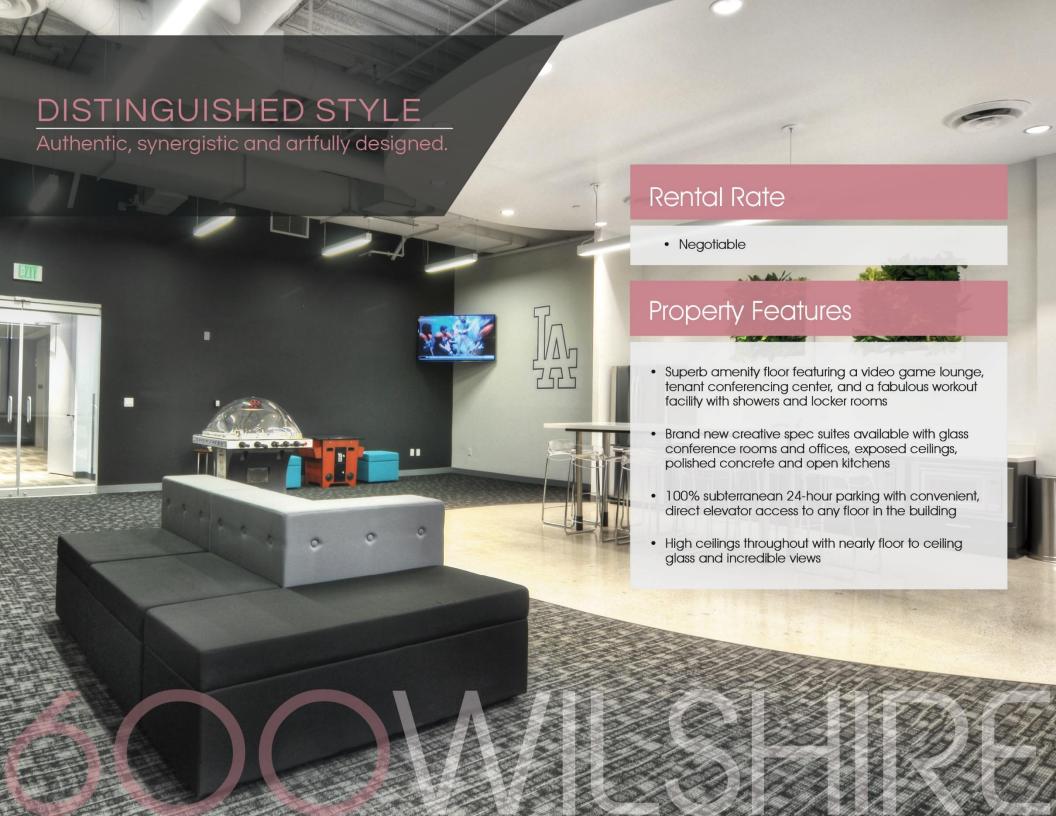

## Availability

| SUITE | SIZE SF | COMMENTS                                               |
|-------|---------|--------------------------------------------------------|
| 640   | 3,118   | Recently built out creative space                      |
| 1510  | 3,662   | Brand new, creative spec suite – Available immediately |











LIFESTYLE SPACE fused with CORPORATE SOPHISTICATION.

## 600 WILSHIREBOULE VARD

FOR MORE INFORMATION PLEASE CONTACT:

ANDREW D. TASHJIAN

Managing Director +1 213 955 5148 andrew.tashijan@cushwake.com CA Lic. 01867711





Cushman & Wakefield Copyright 2018. No warranty or representation, express or implied, is made to the accuracy or completeness of the information contained herein, and same is submitted subject to errors, omissions, change of pric