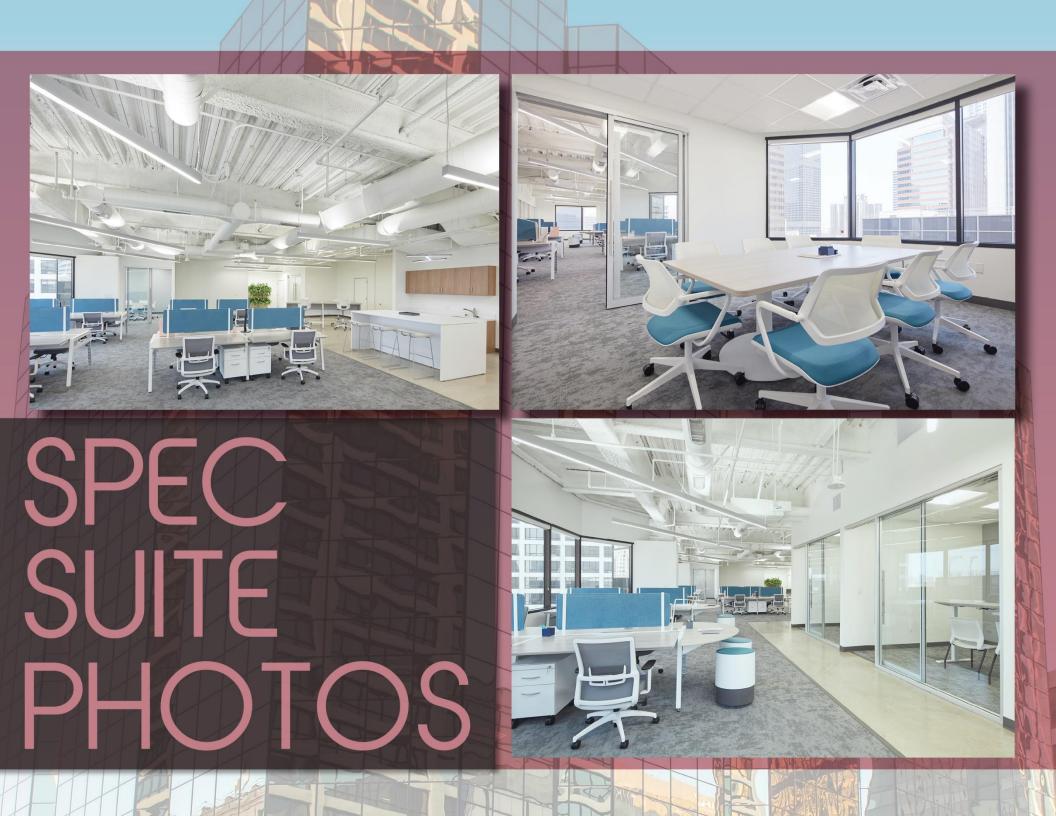

## Availability

| SUITE | SIZE SF | COMMENTS                                               |
|-------|---------|--------------------------------------------------------|
| 640   | 3,118   | Recently built out creative space                      |
| 1510  | 3,662   | Brand new, creative spec suite – Available immediately |