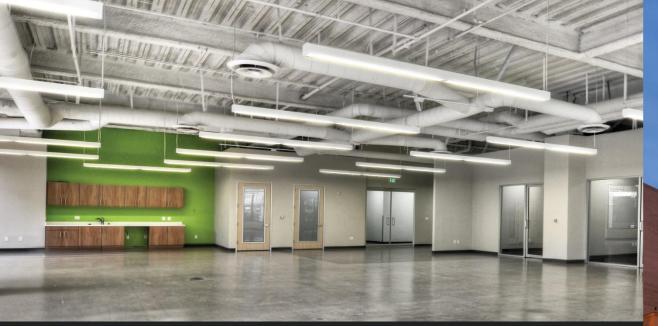

## Availability

| SUITE | SIZE SF | COMMENTS                                               |
|-------|---------|--------------------------------------------------------|
| 640   | 3,118   | Recently built out creative space                      |
| 1510  | 3,662   | Brand new, creative spec suite – Available immediately |