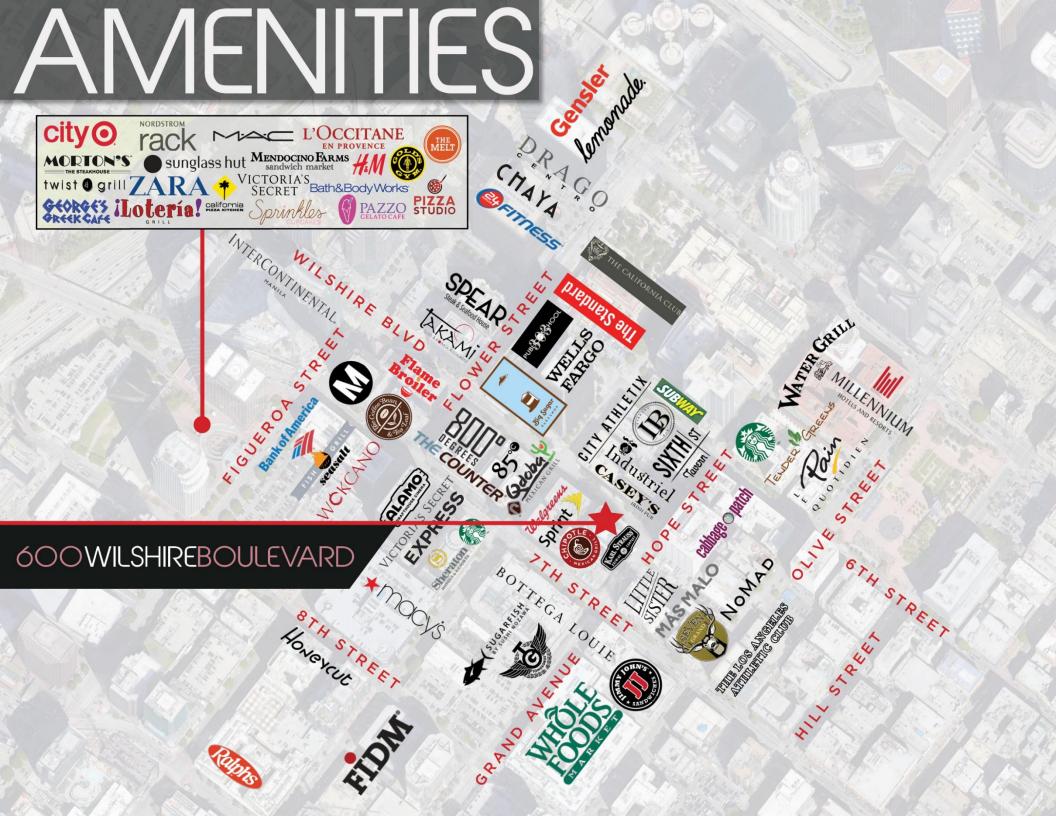

## Availability

| SUITE | SIZE SF | COMMENTS                                               |
|-------|---------|--------------------------------------------------------|
| 640   | 3,118   | Recently built out creative space                      |
| 1510  | 3,662   | Brand new, creative spec suite – Available immediately |











LIFESTYLE SPACE fused with CORPORATE SOPHISTICATION.

## 600 WILSHIREBOULE VARD

FOR MORE INFORMATION PLEASE CONTACT:

ANDREW D. TASHJIAN

Managing Director +1 213 955 5148 andrew.tashijan@cushwake.com CA Lic. 01867711





Cushman & Wakefield Copyright 2018. No warranty or representation, express or implied, is made to the accuracy or completeness of the information contained herein, and same is submitted subject to errors, omissions, change of price, rental or other conditions, withdrawal without notice, and to any special listing conditions imposed by the propert owner(s). As applicable, we make no representation as to the conditions of the property for property for property in a uestion.