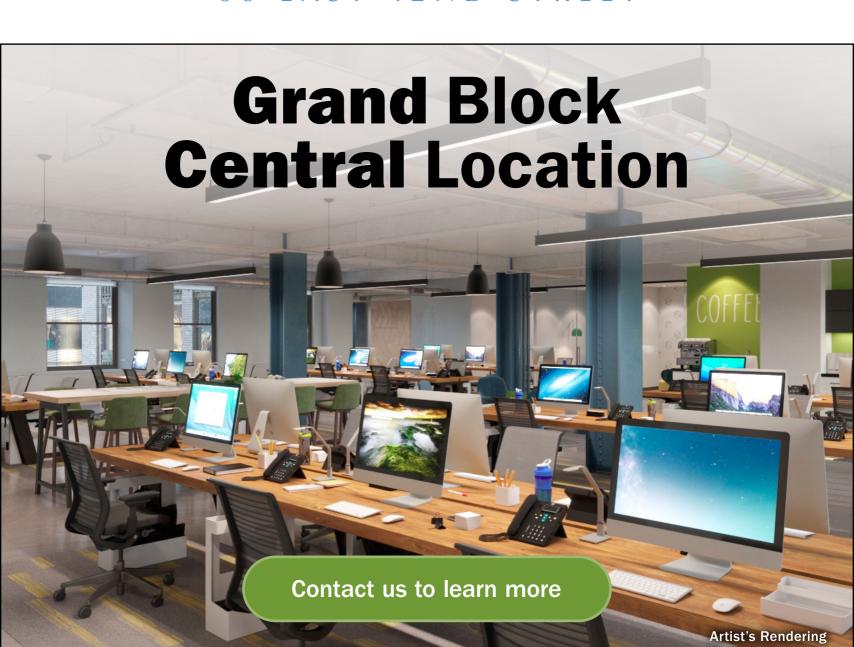

## ONE GRAND CENTRAL PLACE

**SUITE 1620** — 25,687 **SQ.FT.** 

**OPTIONAL OFFICES** 

9 conference/meeting rooms, 168 workstations

24/7 tenant-controlled A/C

## Contact us to learn more

Tenants include Allianz, GLG, JP Morgan Chase, ServiceNow, Robertson Foundation, 3i and iCapital Network

Three in-building dining options

In-building visitor center and new tenant-only conference center