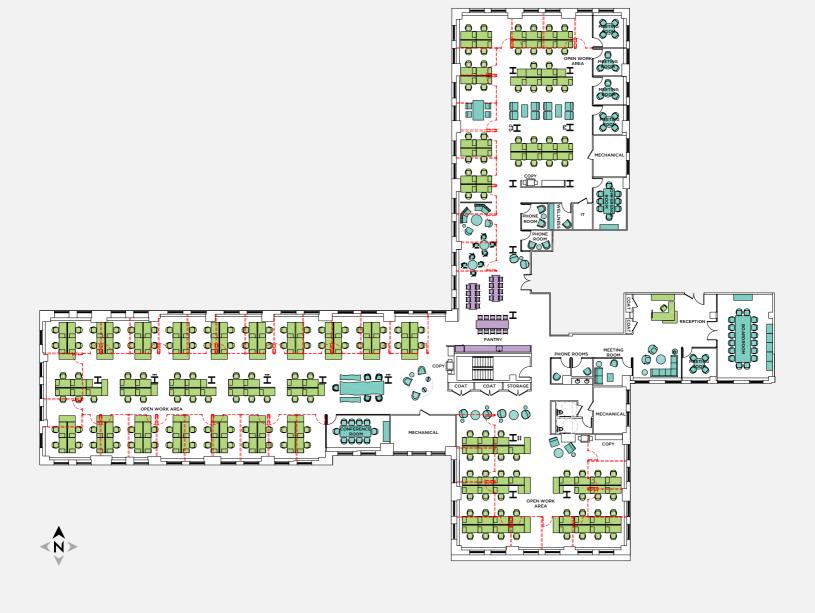

## ONE GRAND CENTRAL PLACE

**SUITE 1620** — 25,687 **SQ.FT.** 

**OPTIONAL OFFICES** 

9 conference/meeting rooms, 168 workstations

24/7 tenant-controlled A/C