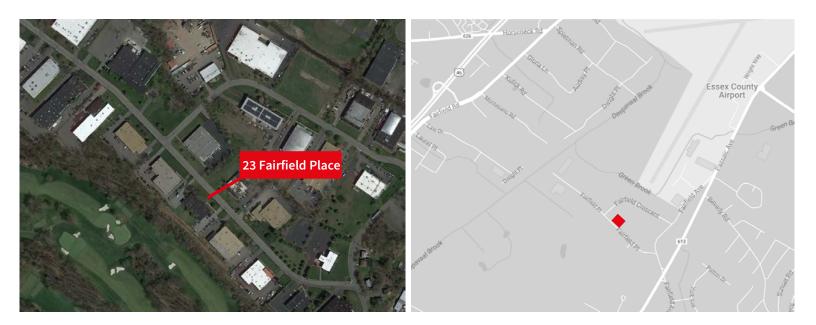

#### Location

- Conveniently located near Route 46, I-80, I-280, I-287 and Bloomfield Avenue.
- Located near banking, restaurants, hotels and retail stores
- 20 miles to the Lincoln Tunnel
- 23 miles to Newark Liberty International Airport

#### 23 Fairfield Place West Caldwell, New Jersey

For more Information please contact: