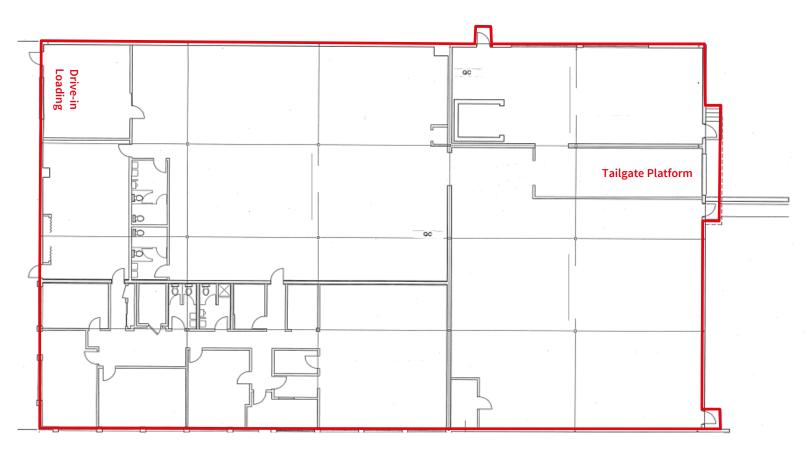

## Industrial / Flex Building Available

- Possession November 1, 2016
- +/- 4,240 SF offices
- Fully air conditioned
- 1 Tailgate Platform / 1 Drive-in door
- 20'x30' column spacing
- Gas heat
- Wet sprinkler system
- 400 Amps, 208 Volts
- 40 car parking
- 10' dropped ceilings throughout
- Built in 1967, renovated in 2003
- 2016 Real Estate Taxes \$35,269.00