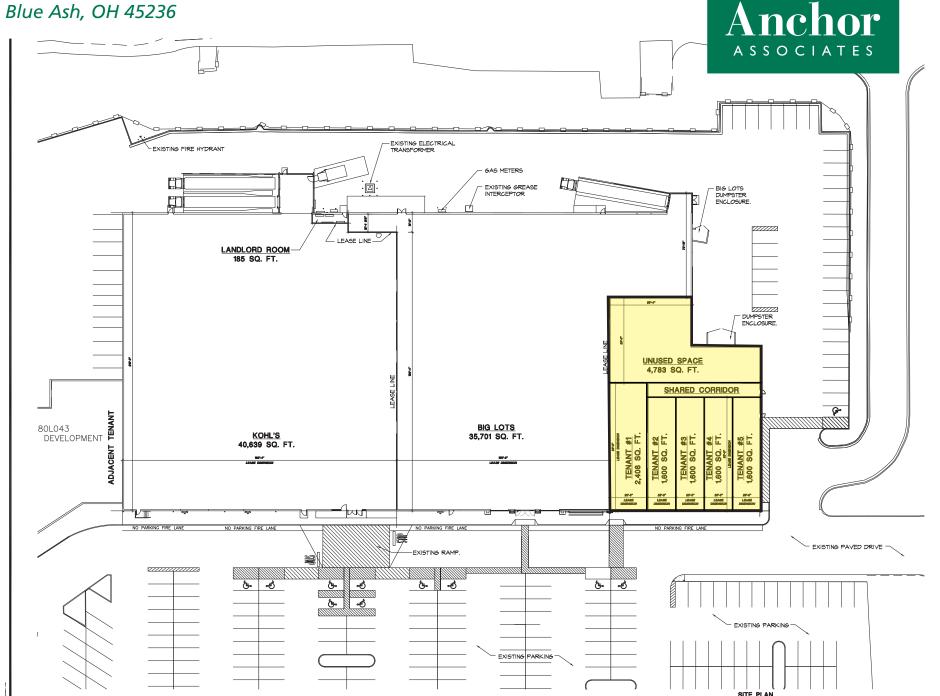

# FOR LEASE 1,600- 14,000 SF Available

#### HIGHLIGHTS

- Small Shop Space Available for Lease 1,600 SF 14,000 SF
- Strategically located in the heart of Blue Ash on Hunt Rd and Plainfield Rd (21,657 VPD) in a desirable retail market
- Join anchor tenants Kroger, Kohl's, Big Lots, and across the street from Target
- Other tenants in the area include Pet Supplies Plus, GNC, Great Clips, McDonalds and Dunkin' Donuts
- Located within 5 minutes of University of Cincinnati Blue Ash Campus: 4,780 students
- Several access points off Hunt Rd and Plainfield Rd