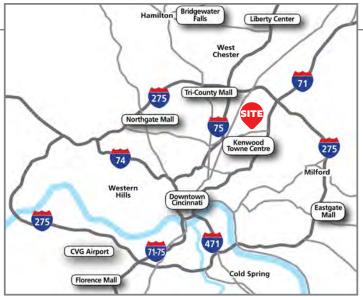

#### HIGHLIGHTS

- Small Shop Space Available for Lease 1,600 SF 14,000 SF
- Strategically located in the heart of Blue Ash on Hunt Rd and Plainfield Rd (21,657 VPD) in a desirable retail market
- Join anchor tenants Kroger, Kohl's, Big Lots, and across the street from Target
- Other tenants in the area include Pet Supplies Plus, GNC, Great Clips, McDonalds and Dunkin' Donuts
- Located within 5 minutes of University of Cincinnati Blue Ash Campus: 4,780 students
- Several access points off Hunt Rd and Plainfield Rd

#### TRAFFIC COUNTS

- 53,501 VPD on Ronald Reagan Cross County Highway
- 21,657 VPD north on Plainfield Road