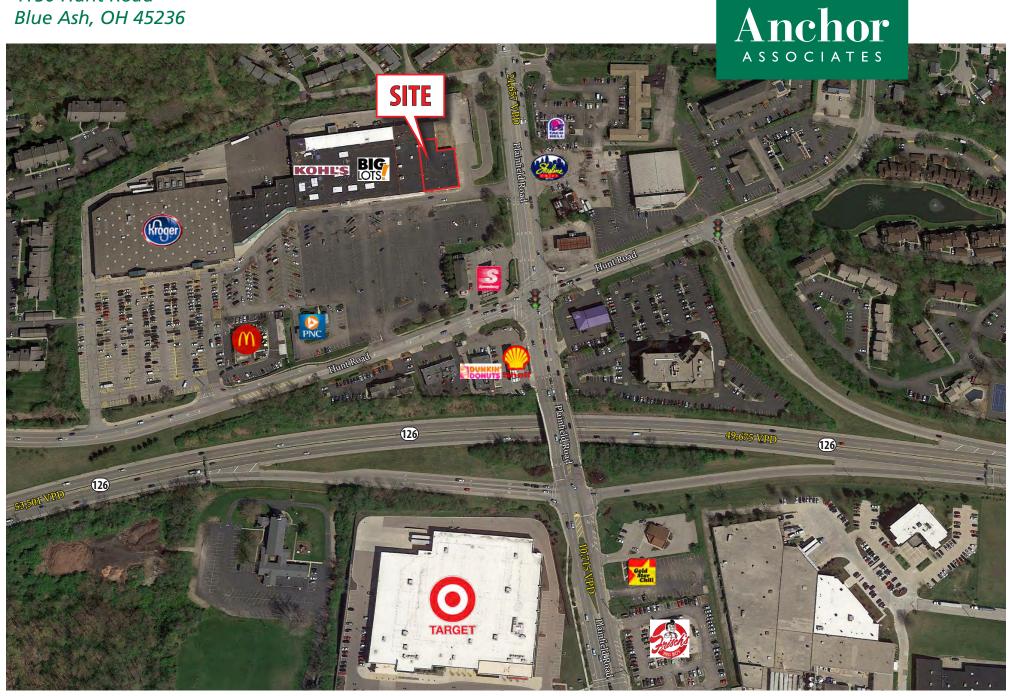

#### HIGHLIGHTS

- Small Shop Space Available for Lease 1,600 SF 14,000 SF
- Strategically located in the heart of Blue Ash on Hunt Rd and Plainfield Rd (21,657 VPD) in a desirable retail market
- Join anchor tenants Kroger, Kohl's, Big Lots, and across the street from Target
- Other tenants in the area include Pet Supplies Plus, GNC, Great Clips, McDonalds and Dunkin' Donuts
- Located within 5 minutes of University of Cincinnati Blue Ash Campus: 4,780 students
- Several access points off Hunt Rd and Plainfield Rd