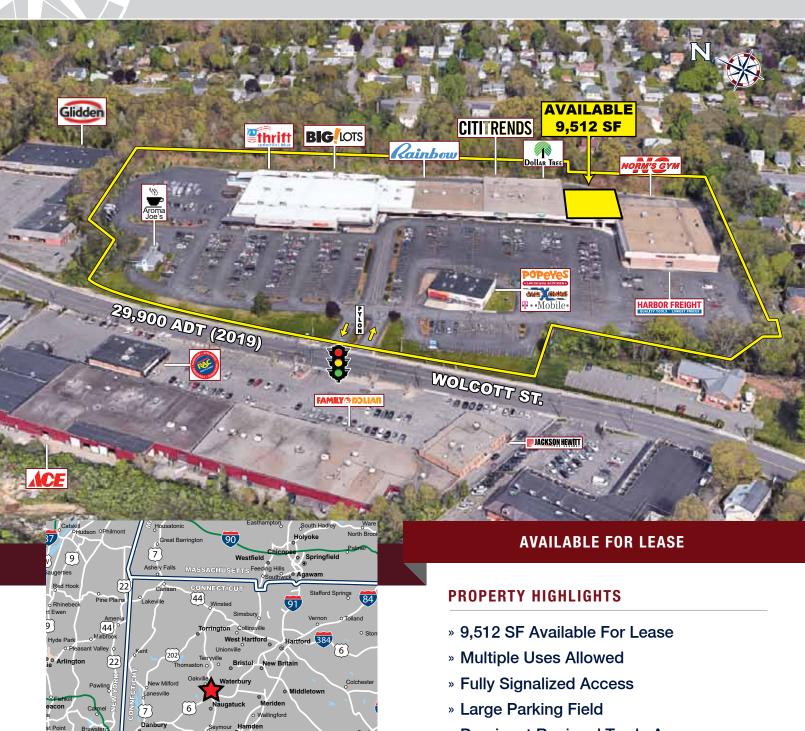

## **MATTATUCK PLAZA**

650-670 Wolcott Street, Waterbury, Connecticut

- » Dominant Regional Trade Area
- » Strong Co-Tenancy with Big Lots, Harbor Freight Tools, Dollar Tree and Citi Trends
- » Pylon Signage Available

## **MATTATUCK PLAZA**

650-670 Wolcott Street, Waterbury, Connecticut