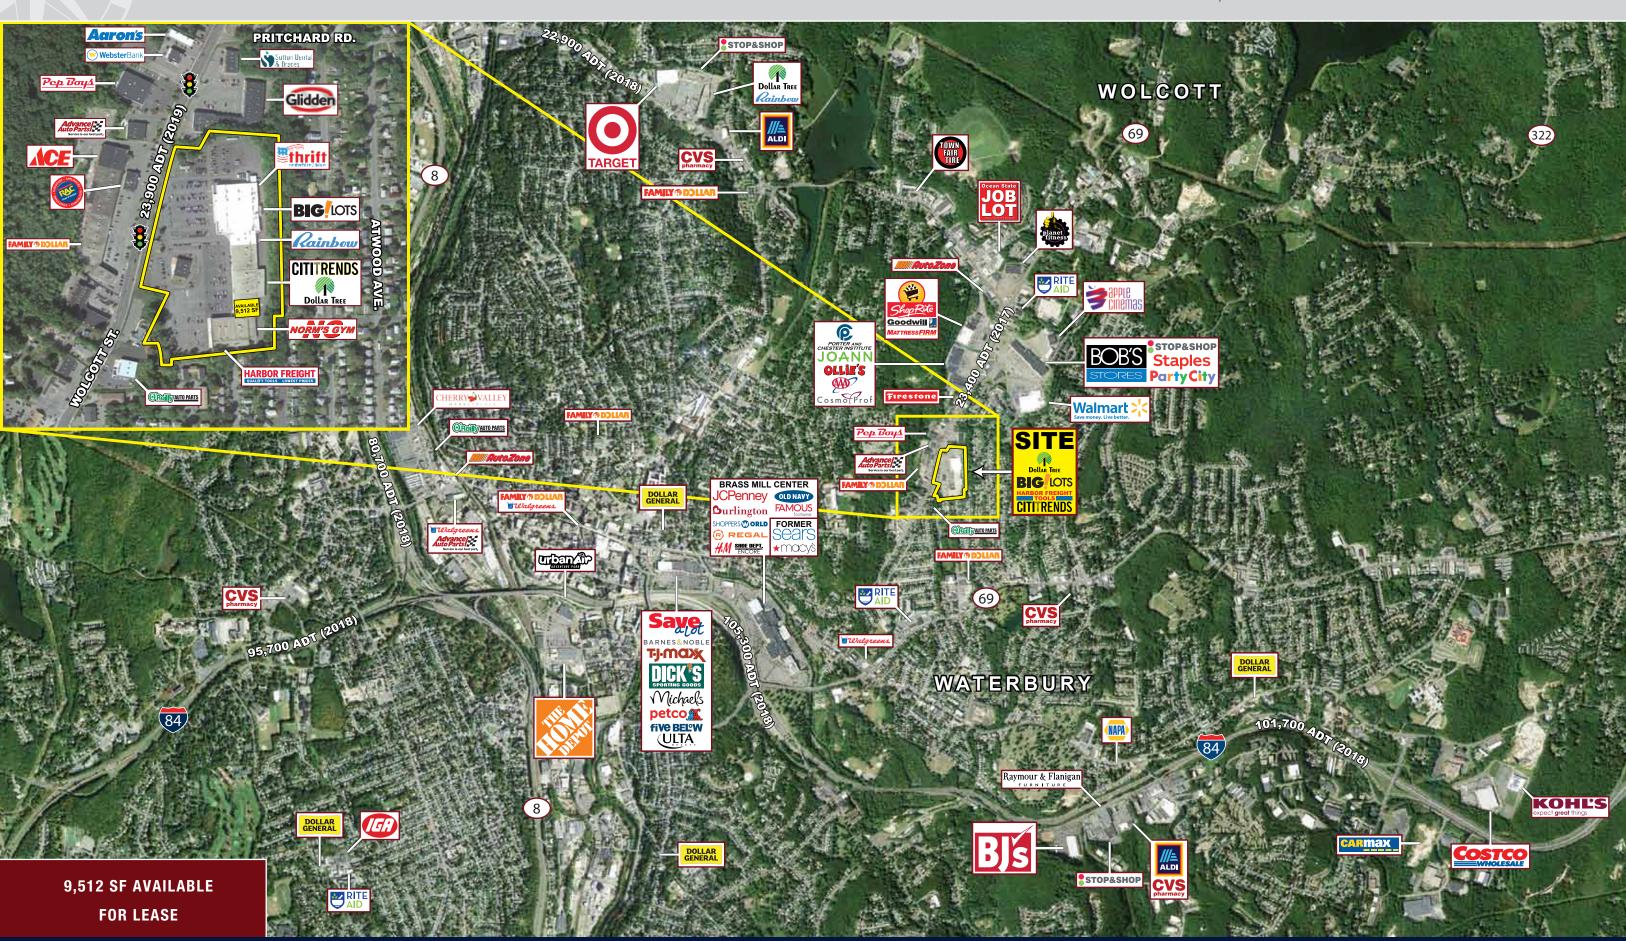

## **MATTATUCK PLAZA**

650-670 Wolcott Street, Waterbury, Connecticut

- » Dominant Regional Trade Area
- » Strong Co-Tenancy with Big Lots, Harbor Freight Tools, Dollar Tree and Citi Trends
- » Pylon Signage Available

## **MATTATUCK PLAZA**

650-670 Wolcott Street, Waterbury, Connecticut