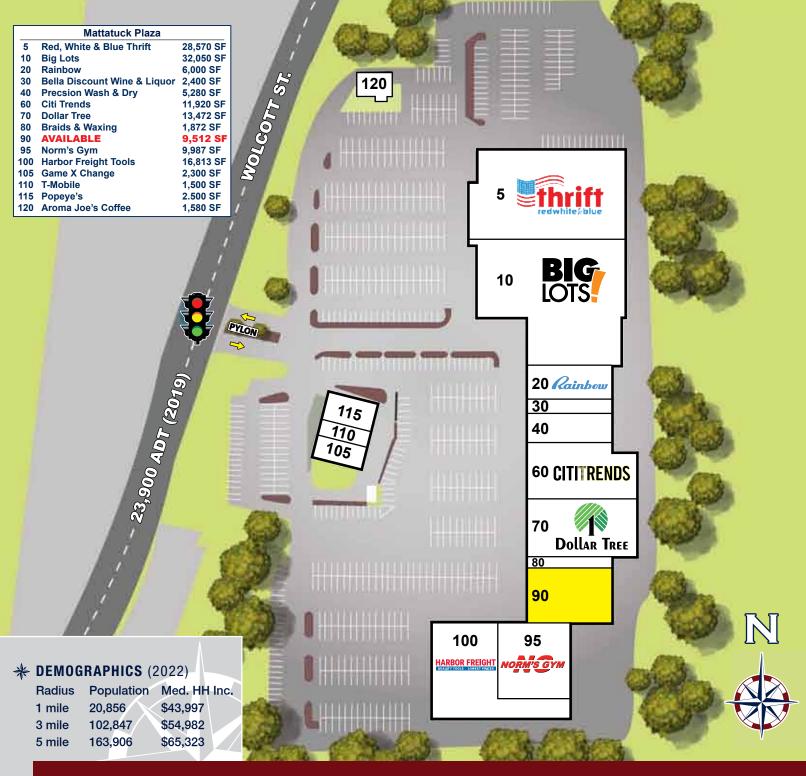

## **MATTATUCK PLAZA**

650-670 Wolcott Street, Waterbury, Connecticut

- » Dominant Regional Trade Area
- » Strong Co-Tenancy with Big Lots, Harbor Freight Tools, Dollar Tree and Citi Trends
- » Pylon Signage Available

## **MATTATUCK PLAZA**

650-670 Wolcott Street, Waterbury, Connecticut