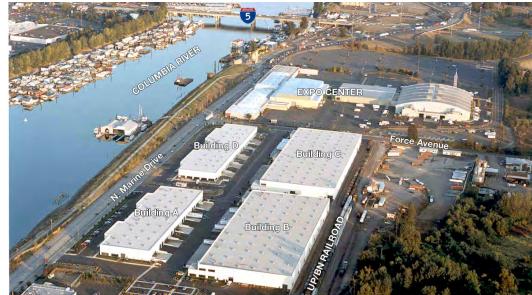

### Stockyards Commerce Center

Building A - 13,625 SF

2630 N Marine Drive Portland, OR

Excellent access to I-5, Portland and Vancouver

13,625 SF available

3,005 SF office

Four (4) dock doors

Two (2) grade doors

## Stockyards Commerce Center

Bldg A | Suite 2630 | 13,625 SF