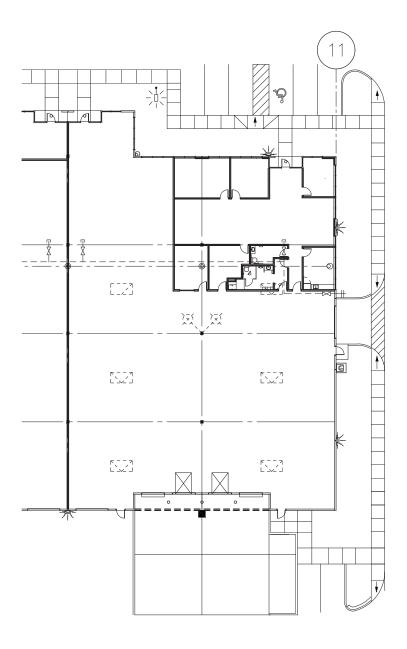

### Stockyards Commerce Center

Building A - 13,625 SF

2630 N Marine Drive Portland, OR

Excellent access to I-5, Portland and Vancouver

13,625 SF available

3,005 SF office

Four (4) dock doors

Two (2) grade doors

## Stockyards Commerce Center

Bldg A | Suite 2630 | 13,625 SF