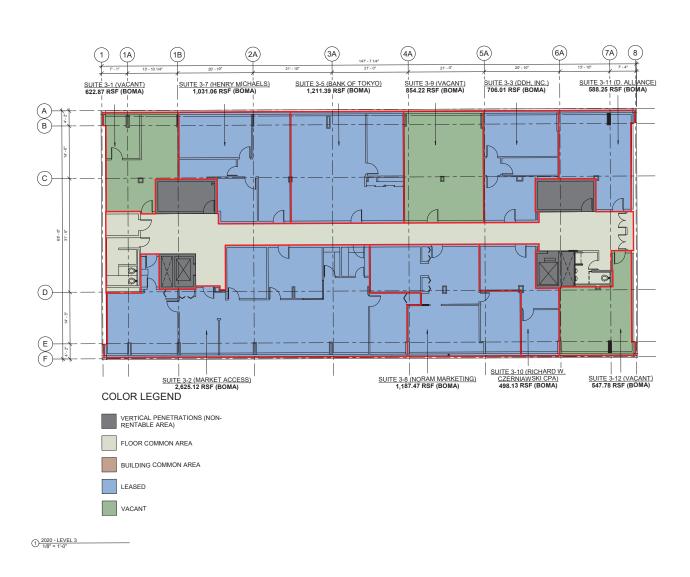

### THIRD FLOOR:

#### **AVAILABLE SPACE:**

| SUITE | SIZE SF  |
|-------|----------|
| 302   | 1,378 SF |
| 309   | 854 SF   |
| 403   | 1,629 SF |
| 406   | 685 SF   |