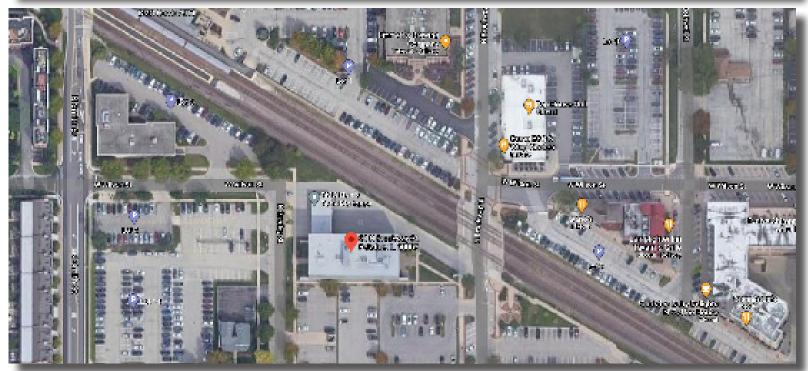

Available
- 24 Hour Tenant Access
- Great Window-Lines and Efficient Layouts
- Located directly in downtown Palatine
- Walking Distance to Palatine Metra Station
- Model Suites Ready For Occupancy



- Close to Route 53 and I-90
- Fiber Optic Connectivity On Site
- Various Restaurants & Retail nearby
- Rental Rate: \$16.00-\$17.50 PSF MG

#### **AVAILABLE SPACE:**

| SUITE | SIZE SF  |
|-------|----------|
| 302   | 1,378 SF |
| 309   | 854 SF   |
| 403   | 1,629 SF |
| 406   | 685 SF   |

# FOR MORE INFORMATION:

RANDY OLCZYK Direct: 847.246.9611 randy@chicagolandcommercial.com Tom Callahan Direct: 847.246.9636 Tom@chicagolandcommercial.com



4811 Emerson Ave Suite 112 Palatine, IL



# OFFICE SPACE FOR LEASE BMO Harris Bank Building 50 N Brockway, Palatine, IL

### **AERIAL VIEW:**





### FOR MORE INFORMATION:

RANDY OLCZYK
Direct: 847.246.9611
randy@chicagolandcommercial.com

TOM CALLAHAN
Direct: 847.246.9636
Tom@chicagolandcommercial.com



4811 Emerson Ave #112 Palatine, IL 60067





## **INTERIOR PHOTOS:**









### FOR MORE INFORMATION:

RANDY OLCZYK Direct: 847.246.9611 randy@chicagolandcommercial.com





### THIRD FLOOR:



# FOR MORE INFORMATION:

RANDY OLCZYK
Direct: 847.246.9611
randy@chicagolandcommercial.com





# **FOURTH FLOOR:**



### FOR MORE INFORMATION:

RANDY OLCZYK
Direct: 847.246.9611
randy@chicagolandcommercial.com





# OFFICE SPACE FOR LEASE BMO Harris Bank Building 50 N Brockway, Palatine, IL

## THIRD FLOOR: SUITE 309 (854 SF)



\*Furniture Shown is for Illustrative Purposes Only

#### FOR MORE INFORMATION:

RANDY OLCZYK
Direct: 847.