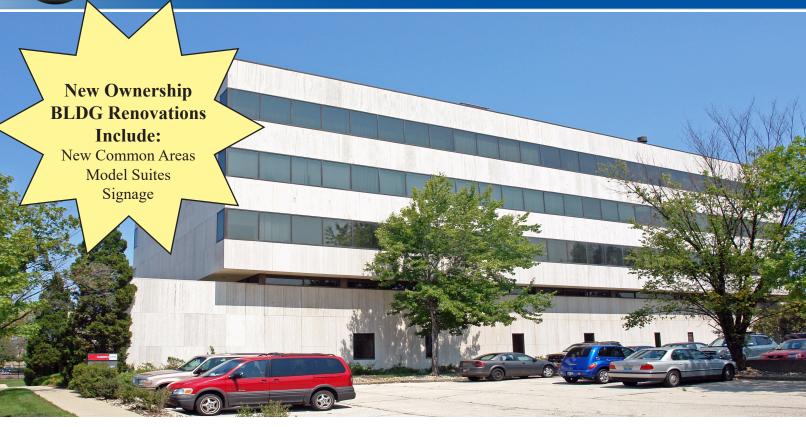

# OFFICE SPACE FOR LEASE **BMO HARRIS BANK BUILDING** 50 N Brockway, Palatine, IL

#### **BUILDING FEATURES:**

- Rare Office Space in Downtown Palatine!
- 685-1.629 SF Available
- 24 Hour Tenant Access
- Great Window-Lines and Efficient Layouts
- Located directly in downtown Palatine
- Walking Distance to Palatine Metra Station
- Model Suites Ready For Occupancy

- Close to Route 53 and I-90
- Fiber Optic Connectivity On Site
- Various Restaurants & Retail nearby
- Rental Rate: \$16.00-\$17.50 PSF MG