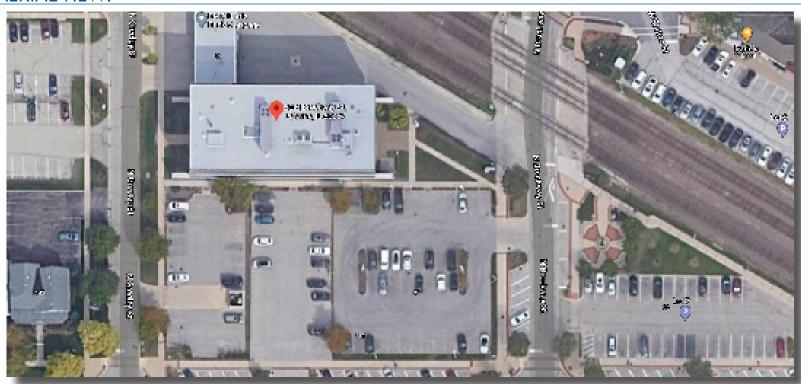

SF Available
- 24 Hour Tenant Access
- Great Window-Lines and Efficient Layouts
- Located directly in downtown Palatine
- Walking Distance to Palatine Metra Station
- Model Suites Ready For Occupancy



- Close to Route 53 and I-90
- Fiber Optic Connectivity On Site
- Various Restaurants & Retail nearby
- Rental Rate: \$16.00-\$17.50 PSF MG

#### **AVAILABLE SPACE:**

| SUITE | SIZE SF  |
|-------|----------|
| 302   | 1,378 SF |
| 309   | 854 SF   |
| 403   | 1,629 SF |
| 406   | 685 SF   |

# FOR MORE INFORMATION:

RANDY OLCZYK Direct: 847.246.9611 randy@chicagolandcommercial.com Tom Callahan Direct: 847.246.9636 Tom@chicagolandcommercial.com



4811 Emerson Ave Suite 112 Palatine, IL



# OFFICE SPACE FOR LEASE BMO Harris Bank Building 50 N Brockway, Palatine, IL

### **AERIAL VIEW:**





### FOR MORE INFORMATION:

RANDY OLCZYK
Direct: 847.246.9611
randy@chicagolandcommercial.com

TOM CALLAHAN
Direct: 847.246.9636
Tom@chicagolandcommercial.com



4811 Emerson Ave #112 Palatine, IL 60067





## **INTERIOR PHOTOS:**









### FOR MORE INFORMATION:

RANDY OLCZYK Direct: 847.246.9611 randy@chicagolandcommercial.com





### THIRD FLOOR:



# FOR MORE INFORMATION:

RANDY OLCZYK
Direct: 847.246.9611
randy@chicagolandcommercial.com





# **FOURTH FLOOR:**



### FOR MORE INFORMATION:

RANDY OLCZYK
Direct: 847.246.9611
randy@chicagolandcommercial.com





# OFFICE SPACE FOR LEASE BMO Harris Bank Building 50 N Brockway, Palatine, IL

## THIRD FLOOR: SUITE 309 (854 SF)



\*Furniture Shown is for Illustrative Purposes Only

#### FOR MORE INFORMATION:

RANDY OLCZYK
Direct: 84