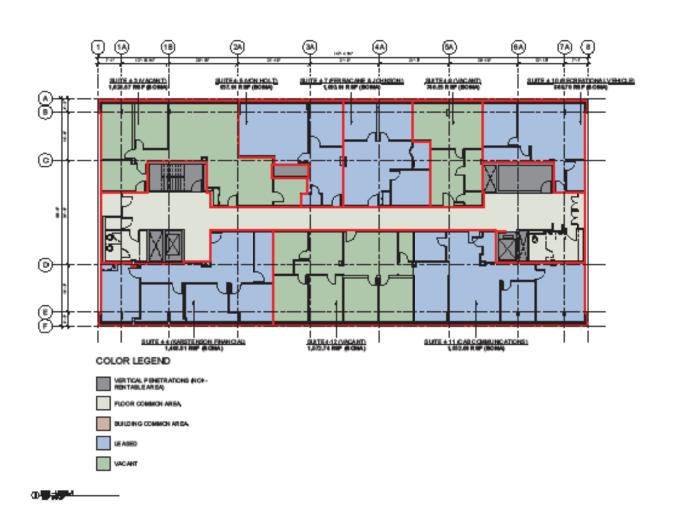

# **FOURTH FLOOR:**

#### **AVAILABLE SPACE:**

| SUITE | SIZE SF  |
|-------|----------|
| 302   | 1,378 SF |
| 309   | 854 SF   |
| 403   | 1,629 SF |
| 406   | 685 SF   |