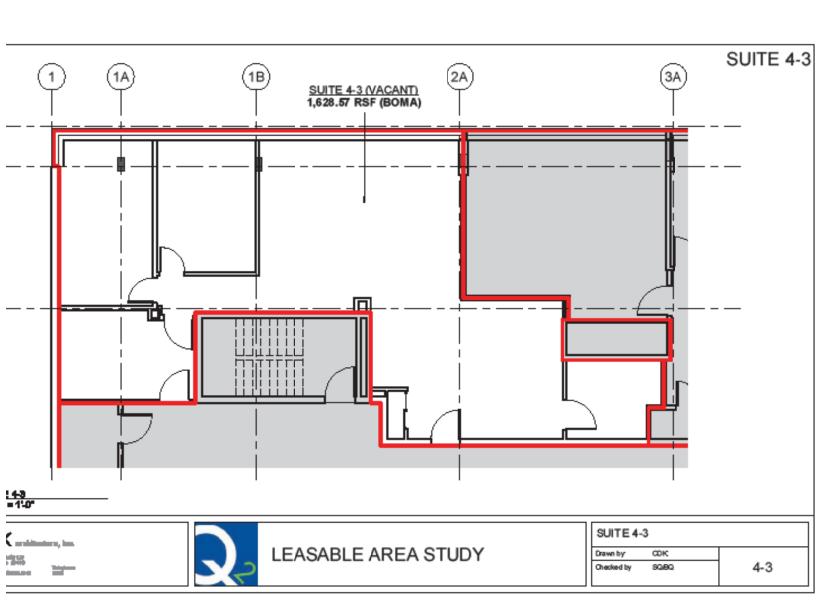

4811 Emerson Ave #112 Palatine, IL 60067





## **INTERIOR PHOTOS:**









### FOR MORE INFORMATION:

RANDY OLCZYK Direct: 847.246.9611 randy@chicagolandcommercial.com





### THIRD FLOOR:



# FOR MORE INFORMATION:

RANDY OLCZYK
Direct: 847.246.9611
randy@chicagolandcommercial.com





# **FOURTH FLOOR:**



### FOR MORE INFORMATION:

RANDY OLCZYK
Direct: 847.246.9611
randy@chicagolandcommercial.com





# OFFICE SPACE FOR LEASE BMO Harris Bank Building 50 N Brockway, Palatine, IL

## THIRD FLOOR: SUITE 309 (854 SF)



\*Furniture Shown is for Illustrative Purposes Only

#### FOR MORE INFORMATION:

RANDY OLCZYK
Direct: 847.246.9611
randy@chicagolandcommercial.com





# OFFICE SPACE FOR LEASE BMO Harris Bank Building 50 N Brockway, Palatine, IL

# FOURTH FLOOR: SUITE 403 (1,629 SF)



#### FOR MORE INFORMATION:

RANDY OLCZYK
Direct: 847.246.9611
randy@chicagolandcommercial.com