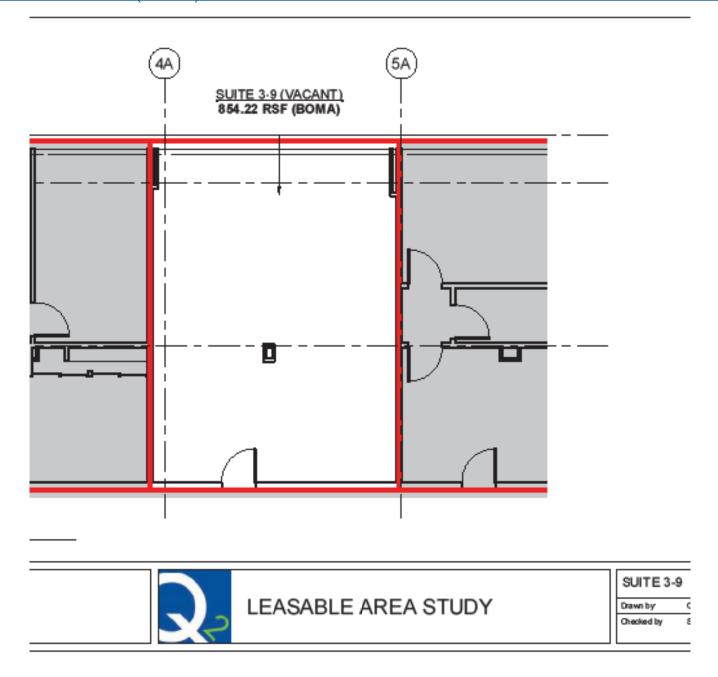

## THIRD FLOOR: SUITE 309 (854 SF)

\*Furniture Shown is for Illustrative Purposes Only