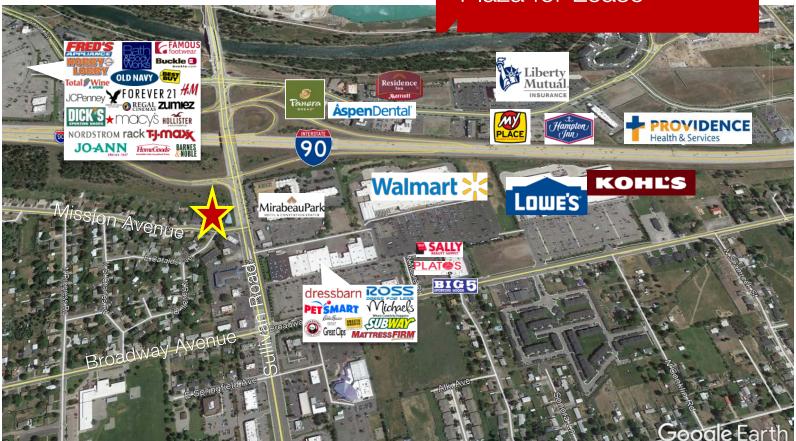

Great Access to I-90

Excellent Spokane Valley Location

Nearby Businesses:

Mirabeau Park Hotel & Convention Center

Spokane Valley Mall

Walmart

Best Buy

• Barnes & Noble