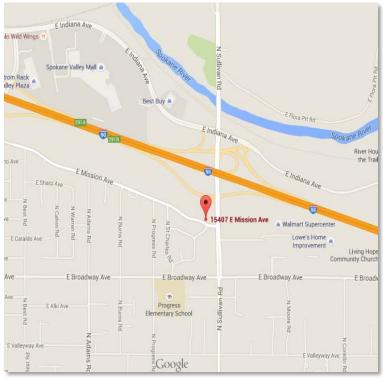

## 15407 E. Mission Ave.

Veradale, Washington 99037 Property Features

• Space Available:

Suite 202: 681 RSF ±

• Suite 203: 396 RSF ±

• Lot Size: 24,606 SF ±

• Parcel Number: 45141.0225

• Parking Available On-Site

Great Access to I-90

Excellent Spokane Valley Location

Nearby Businesses:

Mirabeau Park Hotel & Convention Center

Spokane Valley Mall

Walmart

Best Buy

• Barnes & Noble