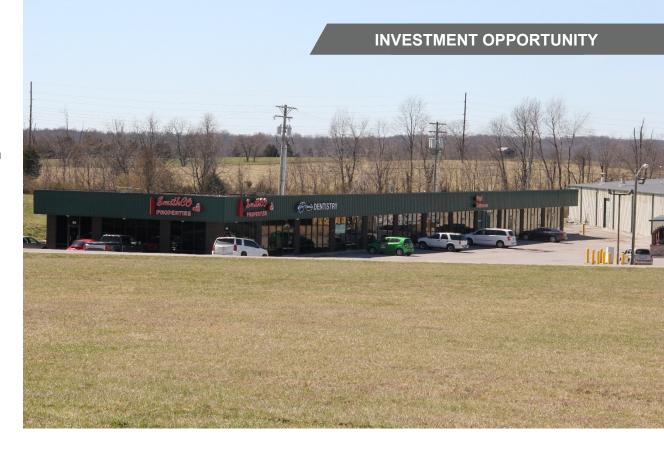

## **FOR SALE** 1008-1052 EAGLE LAKE DRIVE

Lawrenceburg, KY 40342

## **FOR SALE - 12,000 SF** INDUSTRIAL / RETAIL / FLEX

## **PROPERTY FEATURES**

- Approximately 7 miles from I-64
- 12 miles from Frankfort, 30 miles from Lexington
- Close proximity to Bourbon Trail
- Average daily traffic count at intersection of U.S. 127 Bypass and Highway 151: 30,955
- Multi-tenant property