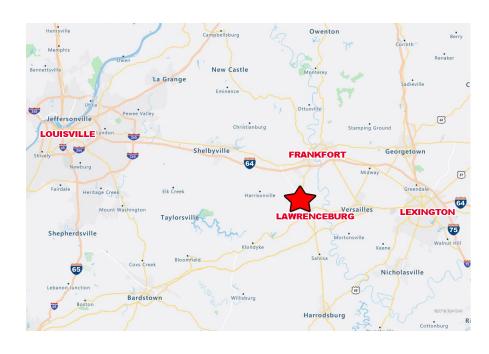

## **PROPERTY FEATURES**

- Approximately 7 miles from I-64
- 12 miles from Frankfort, 30 miles from Lexington
- Close proximity to Bourbon Trail
- Average daily traffic count at intersection of U.S. 127 Bypass and Highway 151: 30,955
- Multi-tenant property