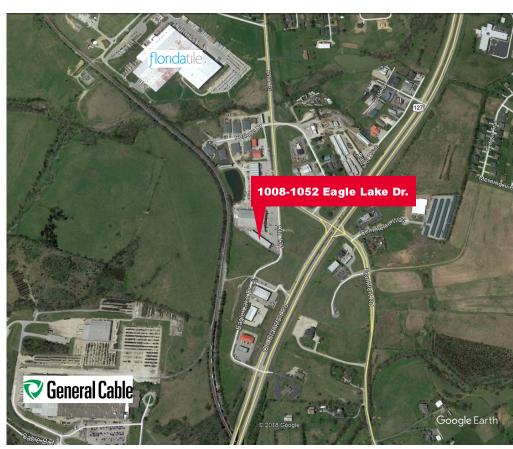

## **FOR SALE** 1008-1052 EAGLE LAKE DRIVE

Lawrenceburg, KY 40342

## **PROPERTY FEATURES**

- Approximately 7 miles from I-64
- 12 miles from Frankfort, 30 miles from Lexington
- Close proximity to Bourbon Trail
- Average daily traffic count at intersection of U.S. 127 Bypass and Highway 151: 30,955
- Multi-tenant property