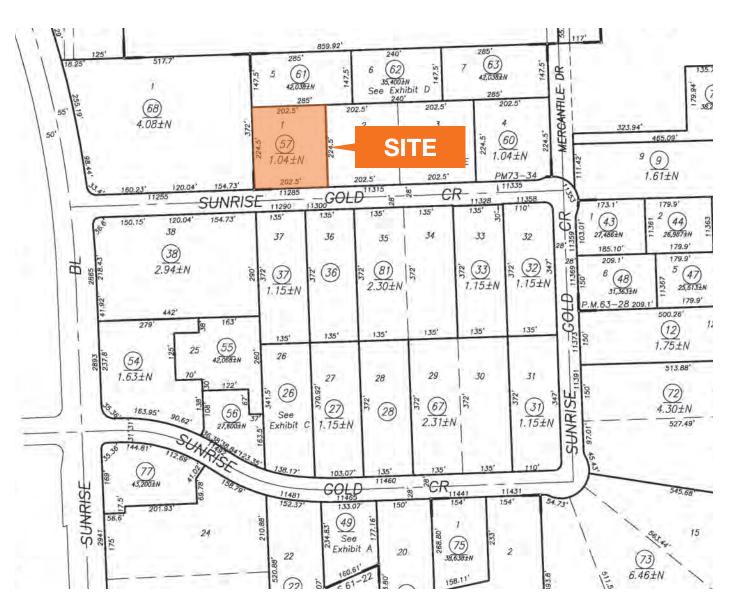

### **FOR LEASE**

### 11285 Sunrise Gold Circle

Rancho Cordova, CA





### **LEASE RATE: \$0.60 PSF, Industrial Gross**

Suite A: ±2,000 SF with ±1,140 SF office, ±860 SF warehouse

16' clear height, 3/1,000 parking ratio

Zoned M-1 (Light Industrial)

Insulated, 12'x14' roll-up doors in each unit

Sprinklered, 3-phase power

#### CONTACT

### **Jay Richter**



# **FOR LEASE**

# 11285 Sunrise Gold Circle

### **FLOOR PLAN**



### CONTACT



# 11285 Sunrise Gold Circle

### **LOCATION AERIAL**



### CONTACT



### 11285 Sunrise Gold Circle

#### **PARCEL MAP**



#### CONTACT



# 11285 Sunrise Gold Circle

### **AREA MAP**



### CONTACT