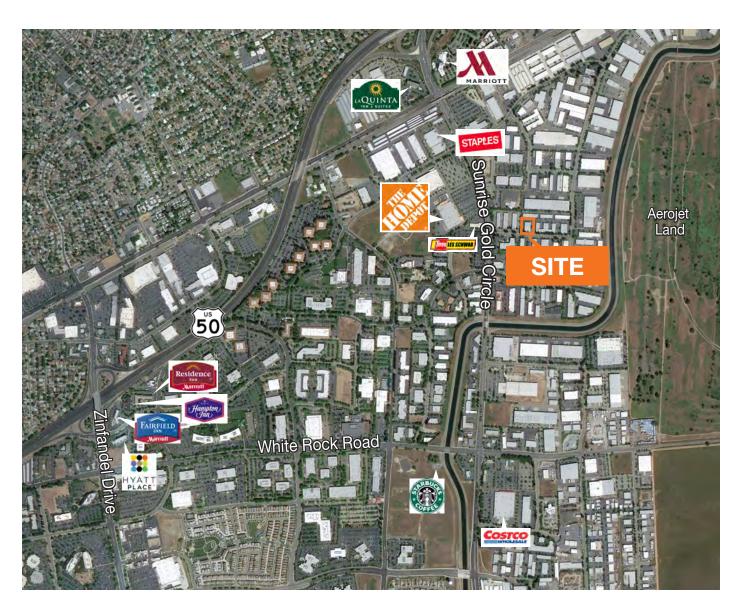

### **FOR LEASE**

### 11285 Sunrise Gold Circle

Rancho Cordova, CA





### **LEASE RATE: \$0.60 PSF, Industrial Gross**

Suite A: ±2,000 SF with ±1,140 SF office, ±860 SF warehouse

16' clear height, 3/1,000 parking ratio

Zoned M-1 (Light Industrial)

Insulated, 12'x14' roll-up doors in each unit

Sprinklered, 3-phase power

#### CONTACT

### **Jay Richter**



# **FOR LEASE**

# 11285 Sunrise Gold Circle

### **FLOOR PLAN**



### CONTACT



# 11285 Sunrise Gold Circle

### **LOCATION AERIAL**



### CONTACT



### 11285 Sunrise Gold Circle

#### **PARCEL MAP**



#### CONTACT



# 11285 Sunrise Gold Circle

### **AREA MAP**



### CONTACT