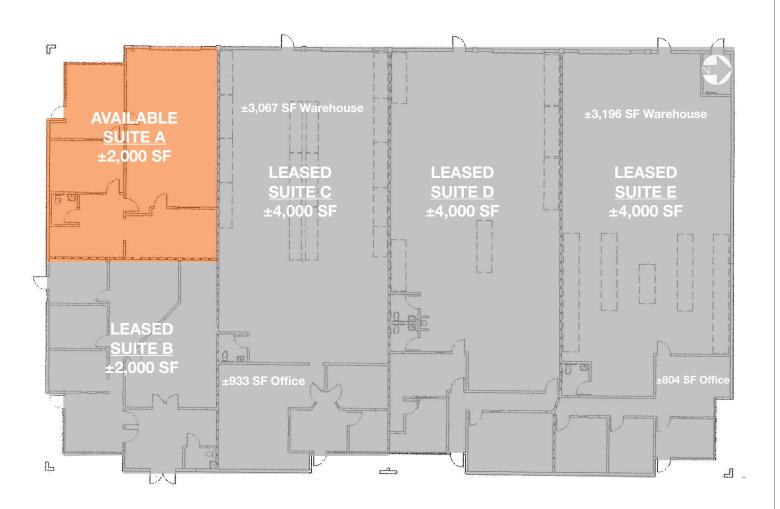

### **FOR LEASE**

### 11285 Sunrise Gold Circle

Rancho Cordova, CA





### **LEASE RATE: \$0.60 PSF, Industrial Gross**

Suite A: ±2,000 SF with ±1,140 SF office, ±860 SF warehouse

16' clear height, 3/1,000 parking ratio

Zoned M-1 (Light Industrial)

Insulated, 12'x14' roll-up doors in each unit

Sprinklered, 3-phase power

#### CONTACT

### **Jay Richter**



# **FOR LEASE**

# 11285 Sunrise Gold Circle

### **FLOOR PLAN**



### CONTACT



# 11285 Sunrise Gold Circle

### **LOCATION AERIAL**



### CONTACT



### 11285 Sunrise Gold Circle

#### **PARCEL MAP**



#### CONTACT



# 11285 Sunrise Gold Circle

### **AREA MAP**



### CONTACT