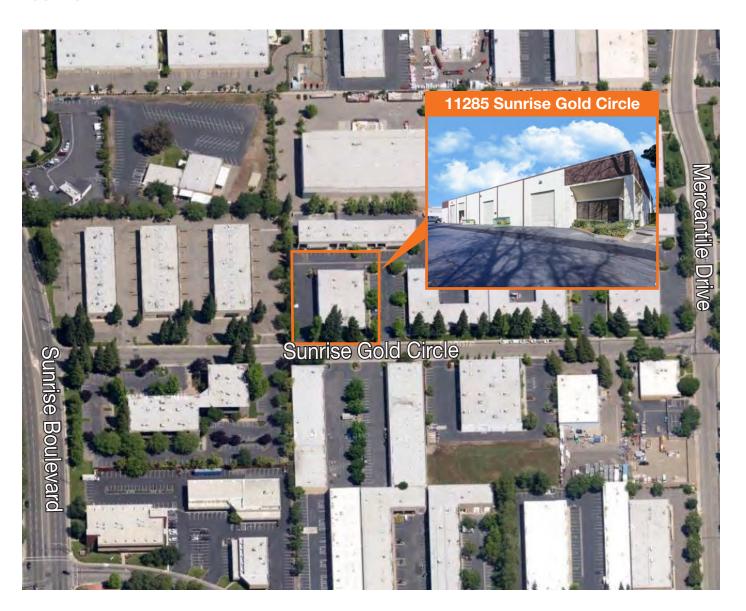

### **FOR LEASE**

### 11285 Sunrise Gold Circle

Rancho Cordova, CA





### **LEASE RATE: \$0.60 PSF, Industrial Gross**

Suite A: ±2,000 SF with ±1,140 SF office, ±860 SF warehouse

16' clear height, 3/1,000 parking ratio

Zoned M-1 (Light Industrial)

Insulated, 12'x14' roll-up doors in each unit

Sprinklered, 3-phase power

#### CONTACT

### **Jay Richter**



# **FOR LEASE**

# 11285 Sunrise Gold Circle

### **FLOOR PLAN**



### CONTACT



# 11285 Sunrise Gold Circle

### **LOCATION AERIAL**



### CONTACT



### 11285 Sunrise Gold Circle

#### **PARCEL MAP**



#### CONTACT



# 11285 Sunrise Gold Circle

### **AREA MAP**



### CONTACT