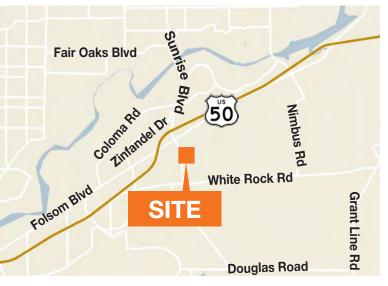

### **FOR LEASE**

### 11285 Sunrise Gold Circle

Rancho Cordova, CA





### **LEASE RATE: \$0.60 PSF, Industrial Gross**

Suite A: ±2,000 SF with ±1,140 SF office, ±860 SF warehouse

16' clear height, 3/1,000 parking ratio

Zoned M-1 (Light Industrial)

Insulated, 12'x14' roll-up doors in each unit

Sprinklered, 3-phase power

#### CONTACT

### **Jay Richter**



# **FOR LEASE**

# 11285 Sunrise Gold Circle

### **FLOOR PLAN**



### CONTACT



# 11285 Sunrise Gold Circle

### **LOCATION AERIAL**



### CONTACT



### 11285 Sunrise Gold Circle

#### **PARCEL MAP**



#### CONTACT



# 11285 Sunrise Gold Circle

### **AREA MAP**



### CONTACT