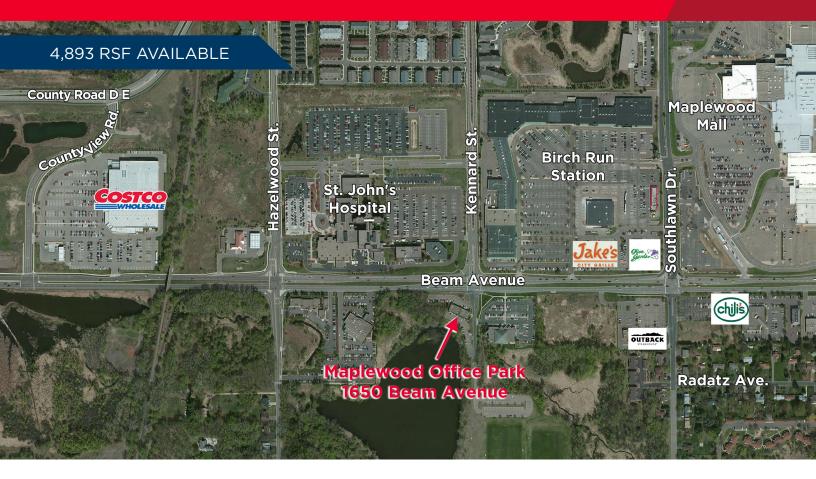

## **Maplewood Office Park**

1650 Beam Avenue, Maplewood, MN

## **Property Features**

- Easy access along Beam Avenue and close to I-694
- Beautiful view of neighboring pond and nature preserve
- Anchor Tenant: Neurological Associates of St. Paul
- Across the street from St. John's Hospital,
  Maplewood Mall and close to many national retailers and restaurants
- Availabilities: Suite 100 ....... 3,444 SF Suite 103 ...... 1,449 SF