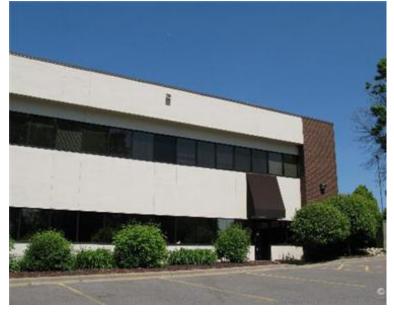

## **Maplewood Office Park**

1650 Beam Avenue, Maplewood, MN

## **Property Features**

- Easy access along Beam Avenue and close to I-694
- Beautiful view of neighboring pond and nature preserve
- Anchor Tenant: Neurological Associates of St. Paul
- Across the street from St. John's Hospital,
  Maplewood Mall and close to many national retailers and restaurants
- Availabilities: Suite 100 ....... 3,444 SF Suite 103 ...... 1,449 SF