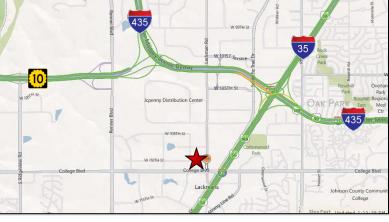

#### **Traffic & Access:**

Access to I-35 is 1.75 miles Access to I-435 is 3 miles Access to K-10 is 2 miles Property has I-35 visibility