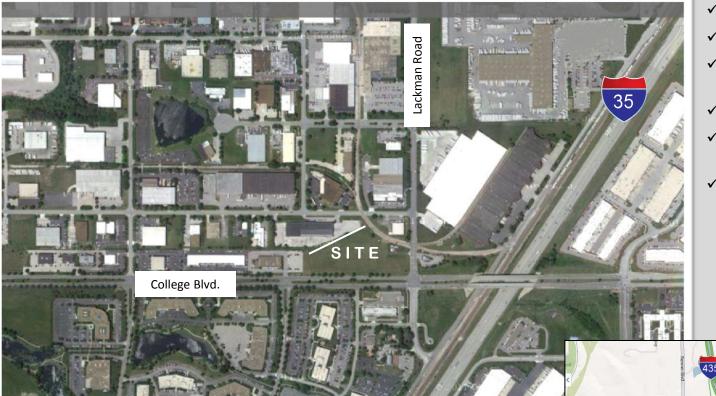

# PRIME DEVELOPMENT LAND | NWC College & Lackman, Lenexa, KS

- ✓ 5.807 acres (252,953 SF)
- ✓ 300' frontage on College Blvd.
- Excellent development opportunity
- ✓ Zoned BP-1
- ✓ Daytime population 48,000+ in 3 mile radius
- ✓ .25 mile from JC Penney regional distribution center

## **PRIME DEVELOPMENT LAND** | NWC College & Lackman, Lenexa, KS

#### **Description:**

5.807 acres at the NW corner of College & Lackman with 300' frontage on College Boulevard