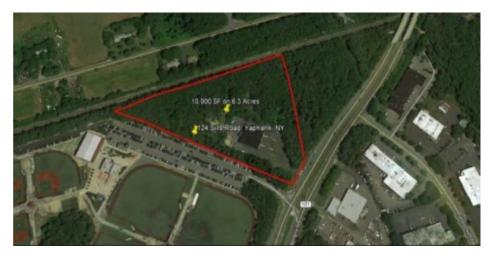

### 124 Sills Road Yaphank, NY 11980

Loading Docks: 0

Drive Ins:

Parking: Ample

**RE Taxes:** \$32,992

Lot Size (Acres): 6.3

Zoning: L1

Prime industrial building situated on a 6.3 acres. Oversized plot allows for additional development, parking, outside storage, etc. Features four (4) large drive-in doors (12'x14') aligned to drive through the building. Ideal for a truck / bus depot, fleet services, etc. 3/4 mile south of the Long Island Expressway at Exit 66, next to the new Brookhaven Rail Terminal, Amneal Pharmaceuticals, Quality King, etc. 10,000 SF building on +/- 2.0 acres at \$150.00 PSF = \$1,500,000, plus 4.3 acres at \$250,000 per acre = \$1,075,000 = ASKING PRICE \$2,575,000.00