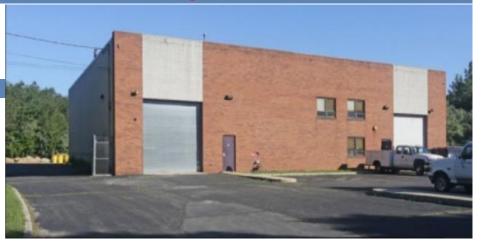

Loading Docks: 0

Drive Ins:

Parking: Ample

**RE Taxes:** \$32,992

Lot Size (Acres): 6.3

Zoning: L1

Prime industrial building situated on a 6.3 acres. Oversized plot allows for additional development, parking, outside storage, etc. Features four (4) large drive-in doors (12'x14') aligned to drive through the building. Ideal for a truck / bus depot, fleet services, etc. 3/4 mile south of the Long Island Expressway at Exit 66, next to the new Brookhaven Rail Terminal, Amneal Pharmaceuticals, Quality King, etc. 10,000 SF building on +/- 2.0 acres at \$150.00 PSF = \$1,500,000, plus 4.3 acres at \$250,000 per acre = \$1,075,000 = ASKING PRICE \$2,575,000.00