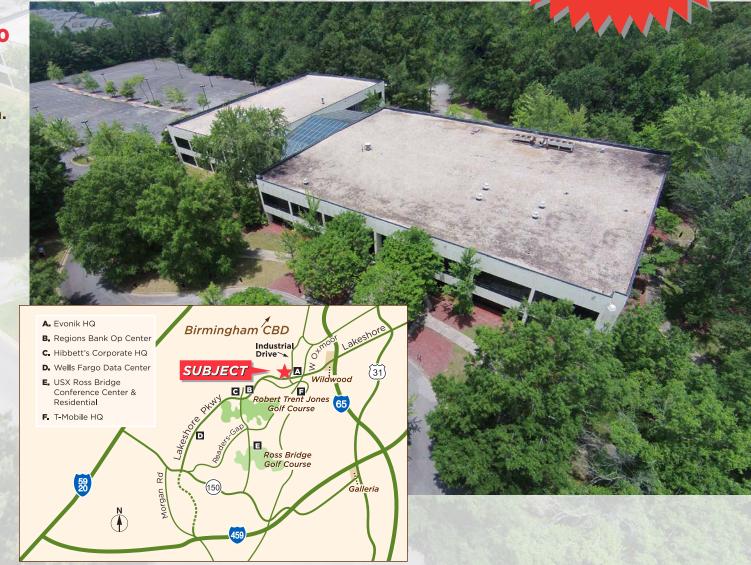

LAKESHORE CENTER | CLASS A OFFICE SPACE

800 Lakeshore Parkway | 35211

LEASE RATE \$12.50/SF FULL SERVICE

FOR SALE \$4,995,000

NOW \$3,795,000

Located at 800 Lakeshore
Parkway, is the gateway to the
rapidly expanding Lakeshore area.

This area is populated with corporate offices, including Evonik Industries, Time Warner, Regions, Wells Fargo, Books-A-Million and Hibbetts.

- Parking 5.5 to 1,000
- Zoning I-3 Industrial Park, City of Birmingham
- Water & Sewer Birmingham Water Works
- Fiber available
- Telephone AT&T
- Electric Alabama Power
- Natural gas Spire
- Public transportation available

Lakeshore Center was built in 1986 and doubled in 1996. The 3-story building now comprises 120,000 SF.

**EXCLUSIVELY OFFERED BY** 

Ogden Deaton, SIOR Walter Brown, SIOR ogdend@grahamcompany.com

walterb@grahamcompany.com