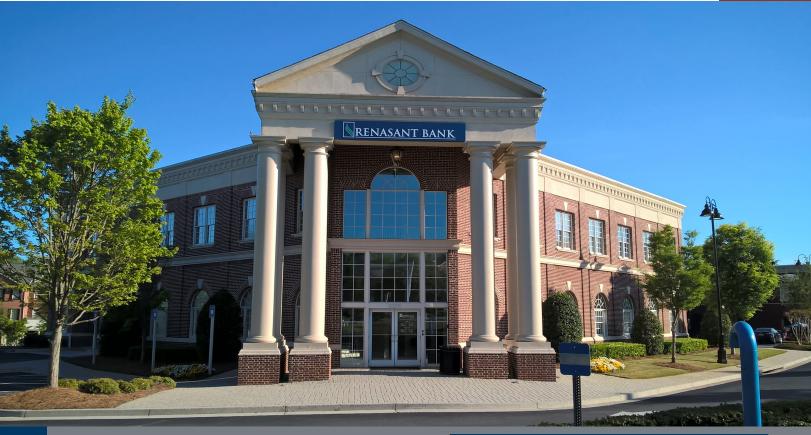

#### **PROPERTY DETAILS**

- Elegant two-story Class A brick office building in Gwinnett County directly across from Buford City Hall, Buford Community Center, Town Park & Theatre
- 3,779 RSF office space available on second floor
- Located at the vibrant corner of Buford Highway (with 30,200 VPD) and Hamilton Mill Road (with 19,200 VPD)
- Adjacent to mixed-use Buford Village with retail shops and eateries within walking distance
- Renasant Bank (formerly BrandBank) conveniently located on the first floor
- Five minutes to historic downtown Buford's quaint restaurants and shops