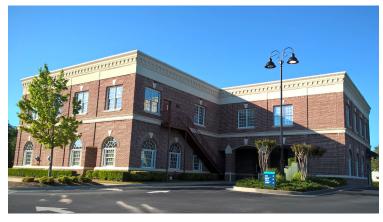

# **RENASANT BANK - BUFORD**

2255 BUFORD HIGHWAY, BUFORD, GA 30518

#### **PROPERTY DETAILS**

- Elegant two-story Class A brick office building in Gwinnett County directly across from Buford City Hall, Buford Community Center, Town Park & Theatre
- 3,779 RSF office space available on second floor
- Located at the vibrant corner of Buford Highway (with 30,200 VPD) and Hamilton Mill Road (with 19,200 VPD)
- Adjacent to mixed-use Buford Village with retail shops and eateries within walking distance
- Renasant Bank (formerly BrandBank) conveniently located on the first floor
- Five minutes to historic downtown Buford's quaint restaurants and shops

### Built in 2007 Ample free parking Parking Ratio of 5/1,000 SF