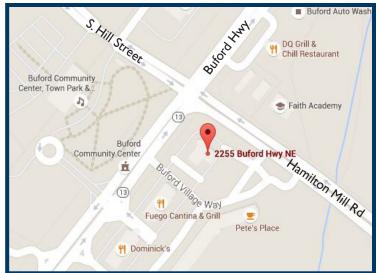

# **RENASANT BANK - BUFORD**

2255 BUFORD HIGHWAY, BUFORD, GA 30518

#### **PROPERTY DETAILS**

- Elegant two-story Class A brick office building in Gwinnett County directly across from Buford City Hall, Buford Community Center, Town Park & Theatre
- 3,779 RSF office space available on second floor
- Located at the vibrant corner of Buford Highway (with 30,200 VPD) and Hamilton Mill Road (with 19,200 VPD)
- Adjacent to mixed-use Buford Village with retail shops and eateries within walking distance
- Renasant Bank (formerly BrandBank) conveniently located on the first floor
- Five minutes to historic downtown Buford's quaint restaurants and shops