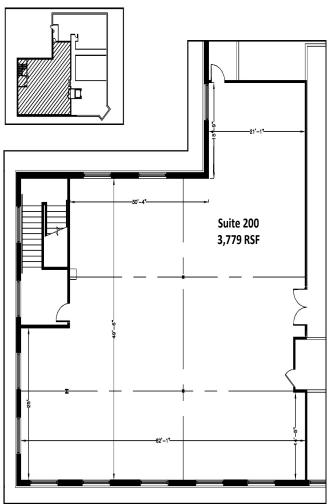

#### **PROPERTY DETAILS**

- Elegant two-story Class A brick office building in Gwinnett County directly across from Buford City Hall, Buford Community Center, Town Park & Theatre
- 3,779 RSF office space available on second floor
- Located at the vibrant corner of Buford Highway (with 30,200 VPD) and Hamilton Mill Road (with 19,200 VPD)
- Adjacent to mixed-use Buford Village with retail shops and eateries within walking distance
- Renasant Bank (formerly BrandBank) conveniently located on the first floor
- Five minutes to historic downtown Buford's quaint restaurants and shops