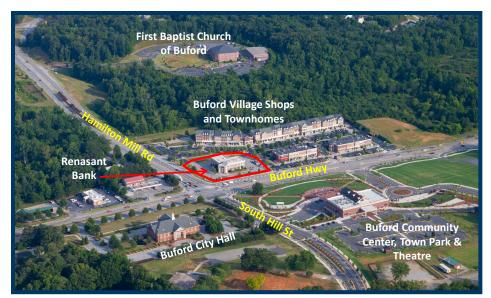

#### **PROPERTY DETAILS**

- Elegant two-story Class A brick office building in Gwinnett County directly across from Buford City Hall, Buford Community Center, Town Park & Theatre
- 3,779 RSF office space available on second floor
- Located at the vibrant corner of Buford Highway (with 30,200 VPD) and Hamilton Mill Road (with 19,200 VPD)
- Adjacent to mixed-use Buford Village with retail shops and eateries within walking distance
- Renasant Bank (formerly BrandBank) conveniently located on the first floor
- Five minutes to historic downtown Buford's quaint restaurants and shops