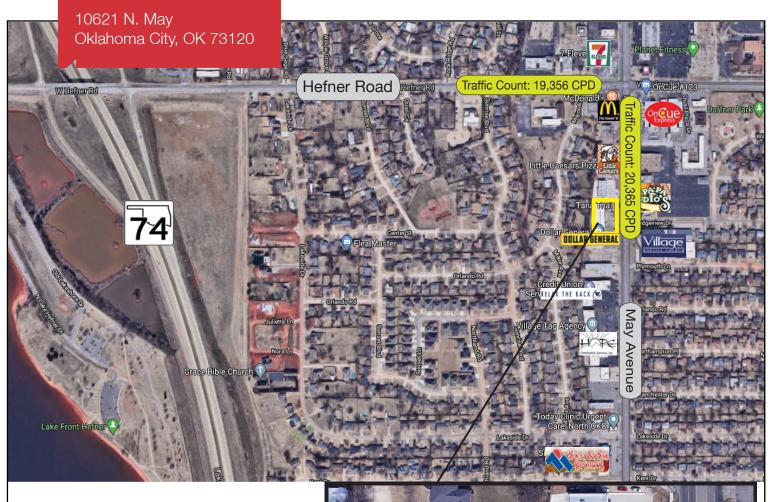

# 10621 N. May Avenue

Oklahoma City, Oklahoma 73120

### **LOCATION HIGHLIGHTS**

- Dimension: Irregular
- Frontage: 225' on May Avenue
- High Traffic Retail Area
- New OnCue at Hefner & May
- New Retail & Uptown Grocery just to the South on May

| TOTAL SF    | 13,123 SF MOL  |  |
|-------------|----------------|--|
| TOTAL ACRES | 1.04 Acres MOL |  |
| ZONING      | C-3            |  |
| GENERAL USE | Retail         |  |
| TAXES       | \$4,970        |  |
| YEAR BUILT  | 1985           |  |