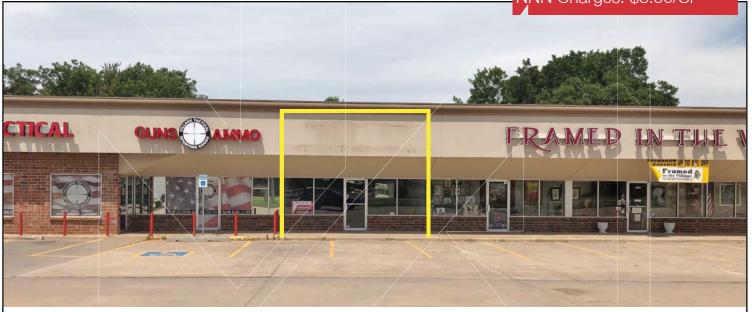

Retail Space For Lease 1,000 SF

Lease Price: \$14.00/SF NNN (\$1,166.67/Month) NNN Charges: \$3.50/SF

# 10621 N. May Avenue

Oklahoma City, Oklahoma 73120

#### PROPERTY HIGHLIGHTS

- Nice Shopping Center
- 2 Curb Cuts on North May Avenue
- Near Intersection of May Road & Hefner Road
- Good Mix of Retail Tenants
- Separately Metered