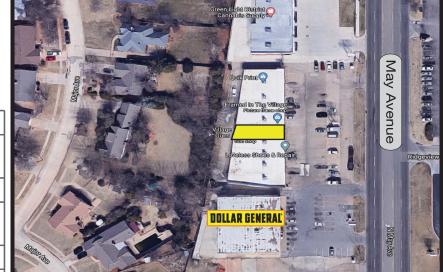

# 10621 N. May Avenue

Oklahoma City, Oklahoma 73120

### **LOCATION HIGHLIGHTS**

- Dimension: Irregular
- Frontage: 225' on May Avenue
- High Traffic Retail Area
- New OnCue at Hefner & May
- New Retail & Uptown Grocery just to the South on May

| TOTAL SF    | 13,123 SF MOL  |  |
|-------------|----------------|--|
| TOTAL ACRES | 1.04 Acres MOL |  |
| ZONING      | C-3            |  |
| GENERAL USE | Retail         |  |
| TAXES       | \$4,970        |  |
| YEAR BUILT  | 1985           |  |