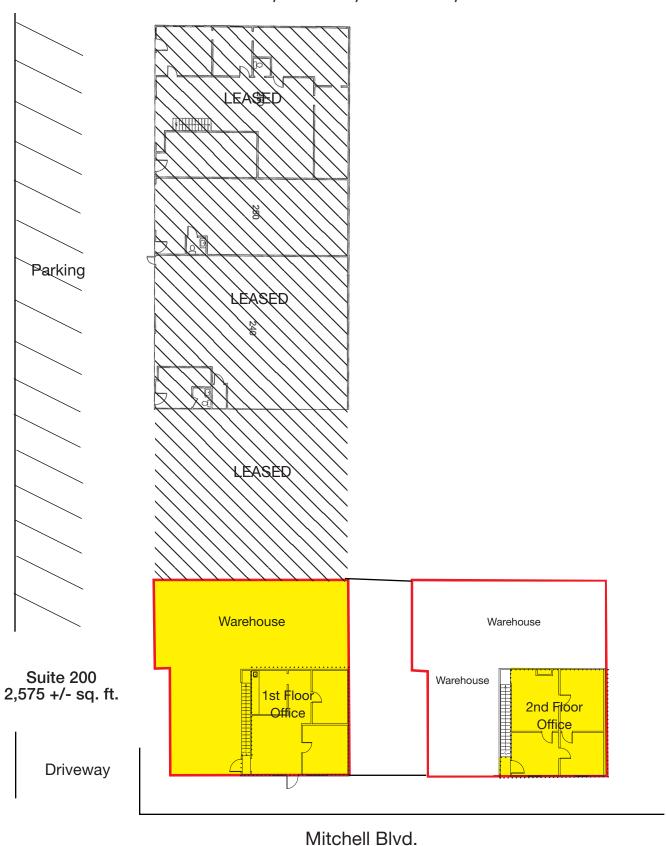

### **Building/Space Description:**

Suite 200 has 1,475 +/- square feet of warehouse with one 12' roll-up door and 1,100 +/- square feet of two-story office. New carpet and paint and a handicap bathroom. Skylights and windows brighten the space. Very clean. Mature Landscaping.

### **Space Information/Features:**

Total Available Square Feet: 2,575 +/- sq. ft. (1,475 +/-sf warehouse)

(1,100 +/- sf of office)

Divisible: No

Parking Ratio: Approximately 1:1000 sq. ft., all unreserved

Number of Roll-up Doors: 1