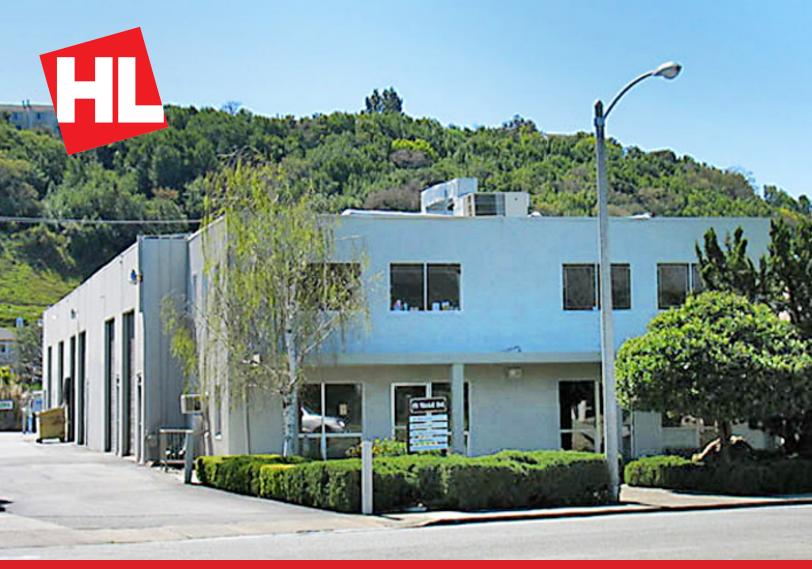

150 Mitchell Blvd., Ste. 200, San Rafael, CA

- 12' Roll-up Door
- Skylights
- Parking on Site
- Minutes from Highway 101

### **Building/Space Description:**

Suite 200 has 1,475 +/- square feet of warehouse with one 12' roll-up door and 1,100 +/- square feet of two-story office. New carpet and paint and a handicap bathroom. Skylights and windows brighten the space. Very clean. Mature Landscaping.