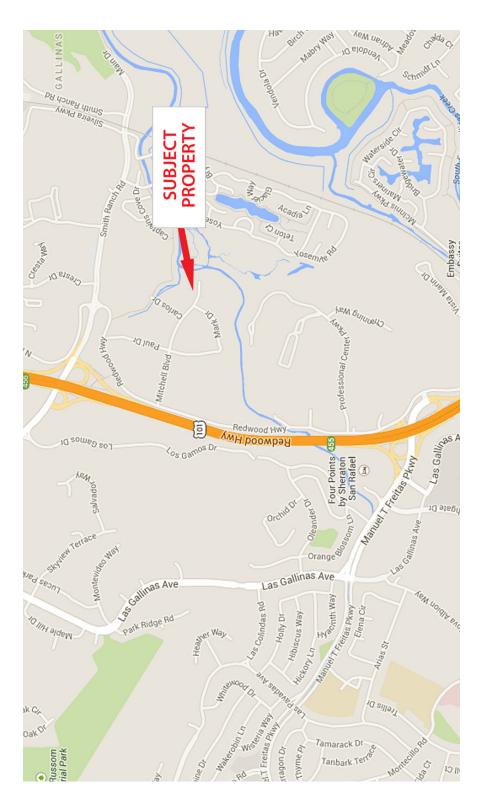

### **Location Description:**

This building is located just north of downtown San Rafael in the Northgate Industrial Park. Close to Hwy. 101 with easy access off either Freitas Parkway or Smith Ranch Rd. exits. Close to Marin Civic Center and the Marin County offices.

# Click here to View in Google Maps

150 Mitchell Blvd., Ste. 200, San Rafael, CA 94903