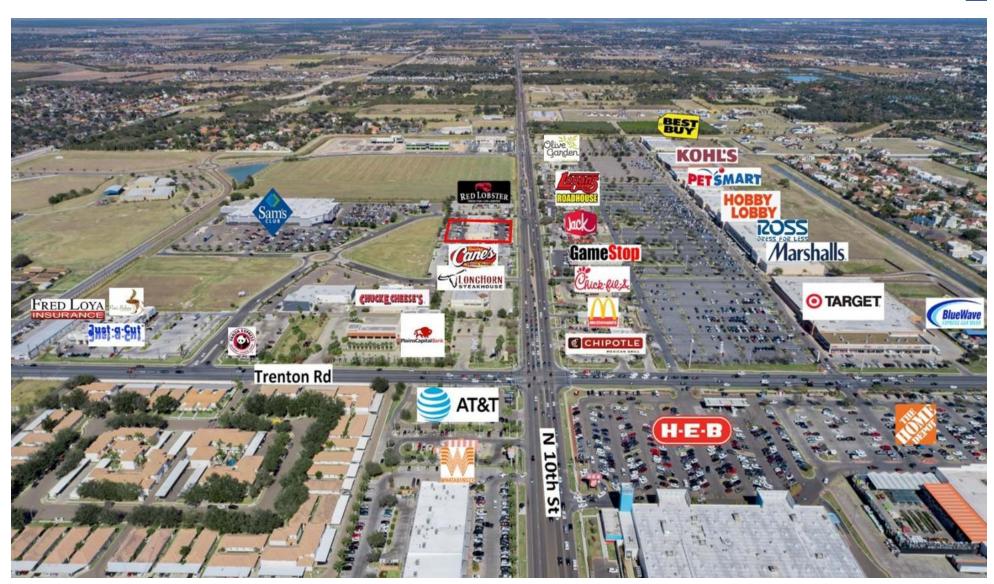

### PROPERTY OVERVIEW

Valencia Marketplace is a Sam's Club anchored shopping center located just off the Trenton Road and Tenth Street intersection. The Center is situated at an extremely high traffic location with great visibility and is easily accessible. With some of McAllen's healthiest demographics, Valencia Marketplace is the perfect location for any retail, office, or restaurant user.

### PROPERTY HIGHLIGHTS

- Extremely High Traffic
- Excellent Visibility
- Ideal for Retail, Office, or Restaurant
- Proximity to Trenton Crossing Shopping Center
- Sam's Club Anchored Shopping Center

Ш

7501 N. 10th Street , McAllen, TX 78504