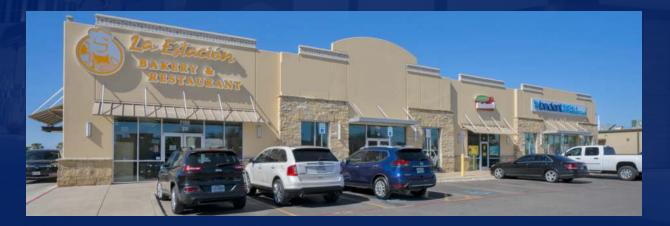

### PROPERTY OVERVIEW

Valencia Marketplace is a Sam's Club anchored shopping center located just off the Trenton Road and Tenth Street intersection. The Center is situated at an extremely high traffic location with great visibility and is easily accessible. With some of McAllen's healthiest demographics, Valencia Marketplace is the perfect location for any retail, office, or restaurant user.

### PROPERTY HIGHLIGHTS

- Extremely High Traffic
- Excellent Visibility
- Ideal for Retail, Office, or Restaurant
- Proximity to Trenton Crossing Shopping Center
- Sam's Club Anchored Shopping Center

Ш

7501 N. 10th Street , McAllen, TX 78504