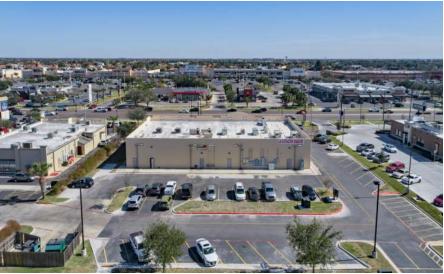

### PROPERTY OVERVIEW

Valencia Marketplace is a Sam's Club anchored shopping center located just off the Trenton Road and Tenth Street intersection. The Center is situated at an extremely high traffic location with great visibility and is easily accessible. With some of McAllen's healthiest demographics, Valencia Marketplace is the perfect location for any retail, office, or restaurant user.

### PROPERTY HIGHLIGHTS

- Extremely High Traffic
- Excellent Visibility
- Ideal for Retail, Office, or Restaurant
- Proximity to Trenton Crossing Shopping Center
- Sam's Club Anchored Shopping Center

Ш

7501 N. 10th Street , McAllen, TX 78504