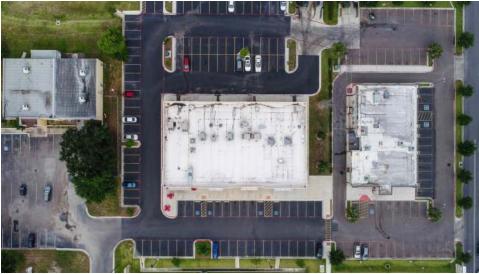

### PROPERTY OVERVIEW

Valencia Marketplace is a Sam's Club anchored shopping center located just off the Trenton Road and Tenth Street intersection. The Center is situated at an extremely high traffic location with great visibility and is easily accessible. With some of McAllen's healthiest demographics, Valencia Marketplace is the perfect location for any retail, office, or restaurant user.

### PROPERTY HIGHLIGHTS

- Extremely High Traffic
- Excellent Visibility
- Ideal for Retail, Office, or Restaurant
- Proximity to Trenton Crossing Shopping Center
- Sam's Club Anchored Shopping Center

Ш

7501 N. 10th Street , McAllen, TX 78504