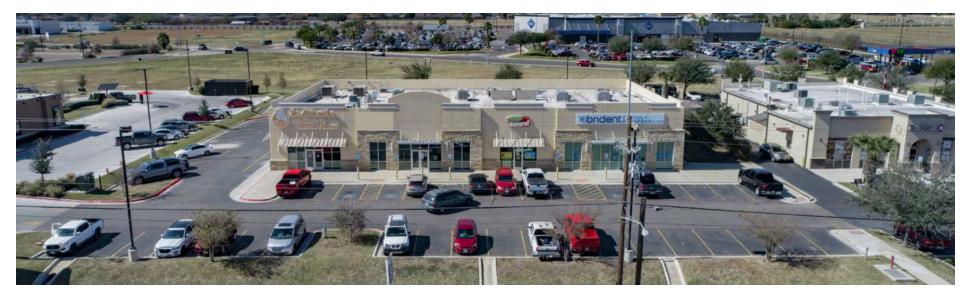

### PROPERTY OVERVIEW

Valencia Marketplace is a Sam's Club anchored shopping center located just off the Trenton Road and Tenth Street intersection. The Center is situated at an extremely high traffic location with great visibility and is easily accessible. With some of McAllen's healthiest demographics, Valencia Marketplace is the perfect location for any retail, office, or restaurant user.

### PROPERTY HIGHLIGHTS

- Extremely High Traffic
- Excellent Visibility
- Ideal for Retail, Office, or Restaurant
- Proximity to Trenton Crossing Shopping Center
- Sam's Club Anchored Shopping Center

Ш

7501 N. 10th Street , McAllen, TX 78504