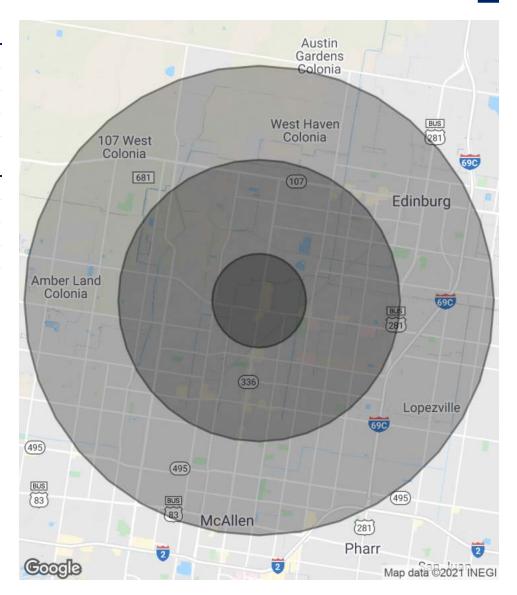

7501 N. 10th Street , McAllen, TX 78504

| POPULATION           | 1 MILE   | 3 MILES  | 5 MILES  |
|----------------------|----------|----------|----------|
| Total Population     | 8,924    | 73,284   | 191,002  |
| Average age          | 32.5     | 31.4     | 29.9     |
| Average age (Male)   | 31.3     | 30.1     | 28.3     |
| Average age (Female) | 33.1     | 32.9     | 31.7     |
|                      |          |          |          |
| HOUSEHOLDS & INCOME  | 1 MILE   | 3 MILES  | 5 MILES  |
| Total households     | 2,817    | 24,050   | 59,372   |
| # of persons per HH  | 3.2      | 3.0      | 3.2      |
| Average HH income    | \$95,060 | \$73,877 | \$58,342 |
|                      |          |          |          |