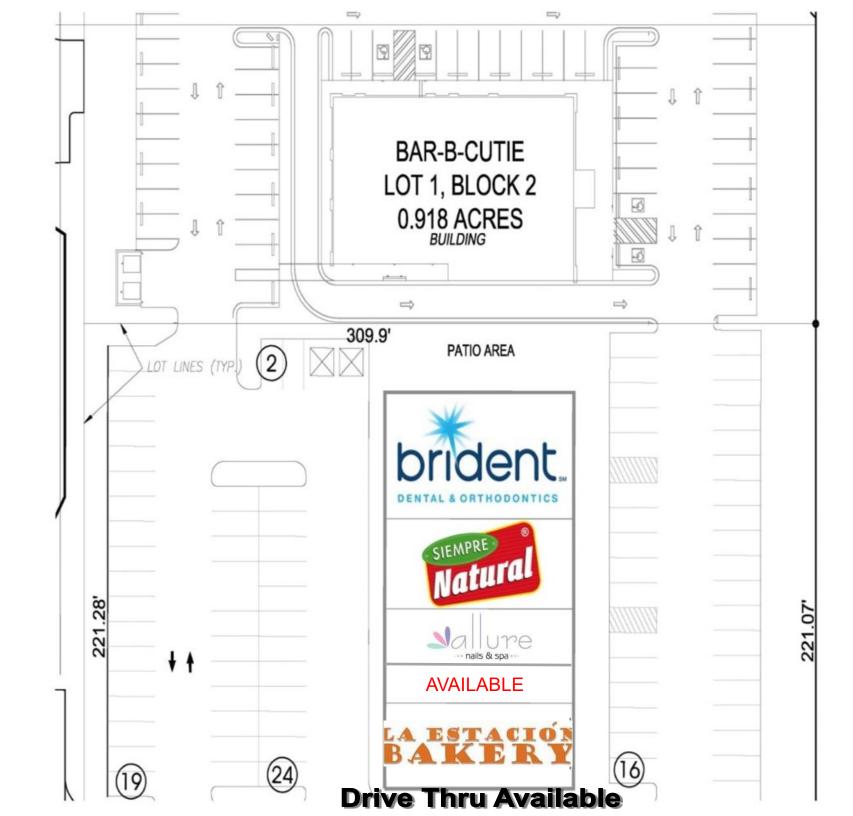

# OR LEAS

CBCWORLDWIDE.COM

VALENCIA MARKETPLACE

7501 N. 10th Street McAllen, TX 78504

AVAILABLE SPACE 1,497 SF

### OFFERING SUMMARY

| Available SF:  | 1,497 SF                     |  |  |
|----------------|------------------------------|--|--|
| Lease Rate:    | \$32.00 SF/YR                |  |  |
| Lot Size:      | 1.57 Acres                   |  |  |
| Year Built:    | 2014                         |  |  |
| Building Size: | 12,112 SF                    |  |  |
| Zoning:        | C-3 ( General<br>Commercial) |  |  |
| Market:        | Rio Grande Valley            |  |  |
| Submarket:     | McAllen                      |  |  |
| Traffic Count: | 35,000 +/-                   |  |  |
|                |                              |  |  |