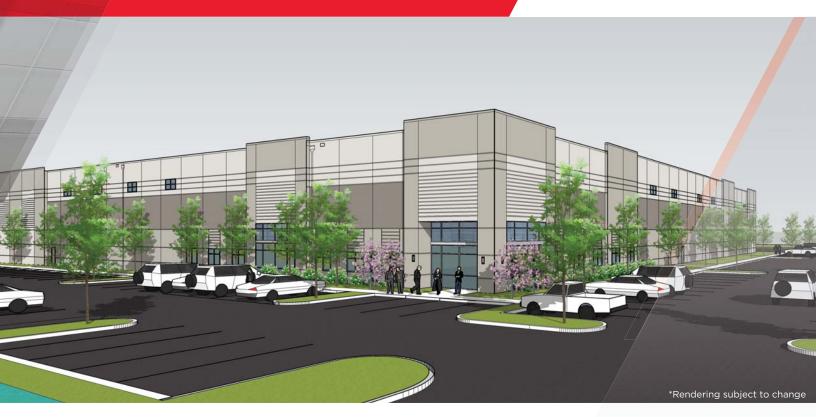

# ±148,640 SF AVAILABLE

Can be modified to your specific requirement

#### **Property Highlights**

±148,640 SF available 6/1/2021 Divisible

Located in the heart of the well-established Park 100 business park with convenient access to I-465 & I-65

Build-to-Suit office

Several amenities located within minutes including: restaurants, retail and major shipping locations (FedEx and UPS ground customer service centers)