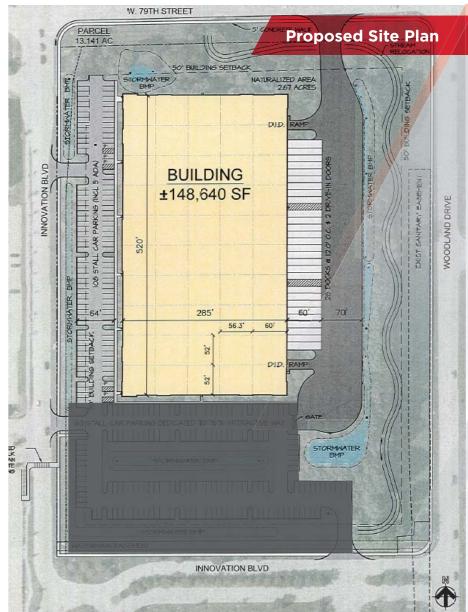

## FOR LEASE 6139 West 79<sup>th</sup> Street Indianapolis, IN 46278

| CUSHMAN & WAKEFIELD |
|---------------------|
| WAKEFIELD           |

| Building Size  | ±148,640 SF<br>(285' x 520')    |
|----------------|---------------------------------|
| Office         | BTS                             |
| Site           | ±10.261 Acres                   |
| Zoned          | C-S                             |
| Column Spacing | 52' x 56'3"<br>60' Speed Bays   |
| Clear Height   | 32'                             |
| Drive-in Doors | 2 (12' x 14')                   |
| Docks          | 14 (9' x 10')                   |
| Knockouts      | 14                              |
| Car Parking    | 108 (exclusive)<br>7.7/1,000 SF |