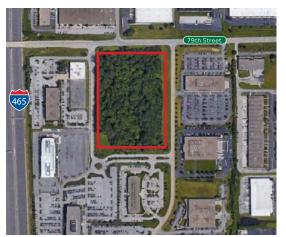

±10.261 acres

Zoned C-S (Commercial - Special District) Zoning allows for a wide variety of uses

Several well-known corporate neighbors nearby including, but not limited to: Chip Ganassi Racing, Medxcel, AIT Bioscience, Specialty Coatings, Rolls Royce, Butler MacDonald and PAR North America.