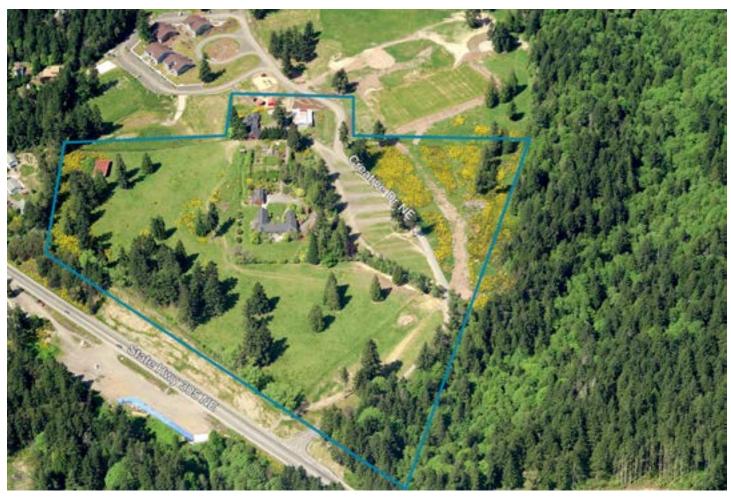

## **Puget Sound Campus Offering**

26.64 acre site with 3 buildings that recently housed one of region's top art educational institutions

Large open site with numerous development potentials

Beautiful scenery with water views

Peaceful, quiet setting within a short commute to Seattle, Tacoma, and Bellevue

Large water production from wells on site as well as other utilities readily available

Price: \$5,450,000