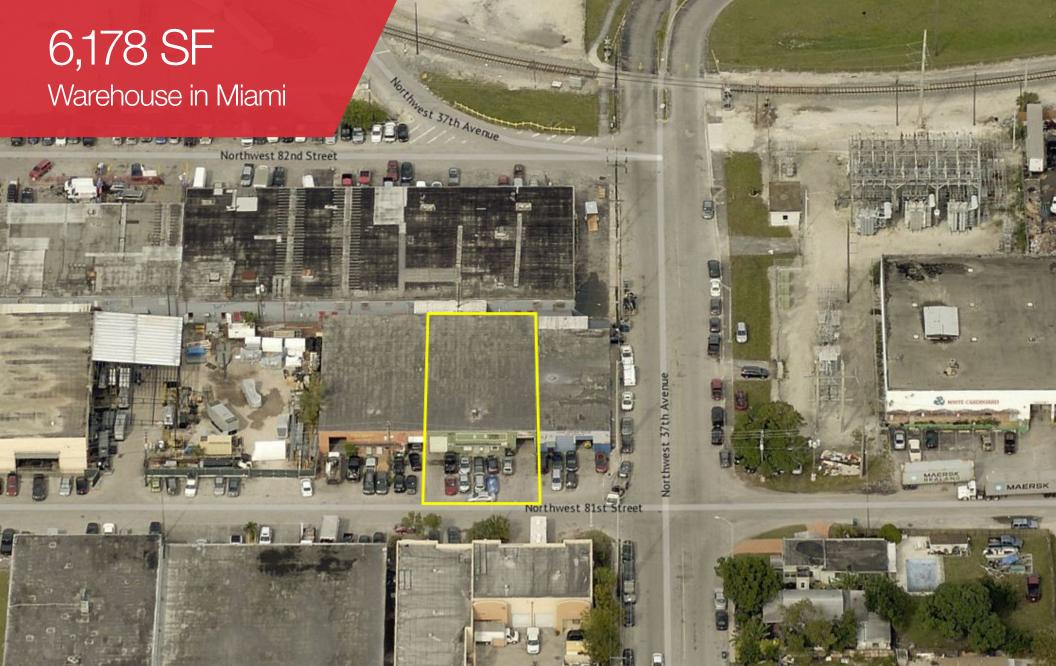

# 6,178 SF WAREHOUSE

# **Property Details**

- Building Size: 6,178 SF •
- Lot Size: 7,575 SF
- Zoning: .
- Year Built:
- 1 unit available for owner/user

M-1

1969

## **Location Features**

- Close proximity NW 79th Street
- Centrally located with access to I-95, 112 Expressway, Okeechobee Road, 826 Expressway, NW 27th Avenue

NO WARRANTY OR REPRESENTATION, EXPRESS OR IMPLIED, IS MADE AS TO THE ACCURACY OF THE INFORMATION CONTAINED HEREIN, AND THE SAME IS SUBMITTED SUBJECT TO ERRORS, OMISSIONS, CHANGE OF PRICE, RENTAL OR OTHER CONDITIONS, PRIOR SALE, LEASE OR FINANCING, OR WITHDRAWAL WITHOUT NOTICE, AND OF ANY SPECIAL LISTING CONDITIONS IMPOSED BY OUR PRINCIPALS NO WARRANTIES OR REPRESENTATIONS ARE MADE AS TO THE CONDITION OF THE PROPERTY OR ANY HAZARDS CONTAINED THEREIN ARE ANY TO BE IMPLIED.