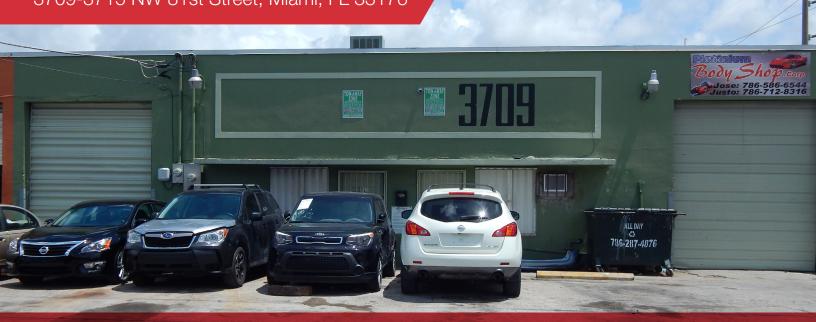

# **FOR SALE** 3709-3715 NW 81st Street, Miami, FL 33176

# 6,178 SF WAREHOUSE

# **Property Details**

- Building Size: 6,178 SF •
- Lot Size: 7,575 SF
- Zoning: .
- Year Built:
- 1 unit available for owner/user

M-1

1969

## **Property Features**

- 2 Grade level dock doors 10'x12'
- 3 Phase power
- 16' ceiling height
- 2 3.089 SF units