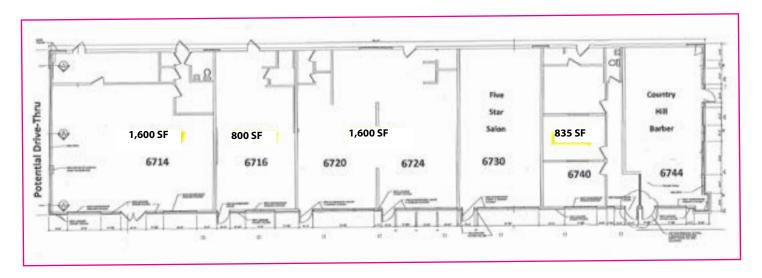

le

LEASE RATE: \$14.00/SF NNN

\$16.00/SF NNN (FOR ENDCAP)

Contact

JOI NIEDNER 314.304.4900 joi.stlouis@gmail.com BUILDING SF 16,000

LOT SIZE 0.85 ACRES TAXES (2018) \$9,835.11





# FOR LEASE 800 - 4,800 SF RETAIL





### **AERIAL MAP**



### **DEMOGRAPHICS**

|                   | 1 MILE    | 3 MILE    | 5 MILE    |
|-------------------|-----------|-----------|-----------|
| POPULATION        | 10,948    | 66,768    | 172,074   |
| HOUSEHOLDS        | 4,658     | 25,254    | 65,350    |
| AVERAGE HH INCOME | \$76,433  | \$90,685  | \$95,184  |
| MEDIAN HOME VALUE | \$169,442 | \$184,620 | \$197,642 |

### Contact

JOI NIEDNER 314.304.4900 joi.stlouis@gmail.com



## FOR LEASE

### 800 - 4,800 SF RETAIL

6714-6740 MEXICO RD | ST. PETERS, MO 63376



### FLOOR PLAN - WEST BUILDING



### EAST BUILDING - 100% LEASED



| MAJOR TENANTS INCLUDE:               |               |  |  |
|--------------------------------------|---------------|--|--|
| FIVE STAR SALON                      | WEST BUILDING |  |  |
| COUNTRY HILL BARBER                  | WEST BUILDING |  |  |
| DANCE CONNECTIONS                    | EAST BUILDING |  |  |
| EYE CARE ASSOCIATES<br>OF ST. PETERS | EAST BUILDING |  |  |
| VALENTI'S                            | EAST BUILDING |  |  |

### Contact

JOI NIEDNER 314.304.4900 joi.stlouis@gmail.com