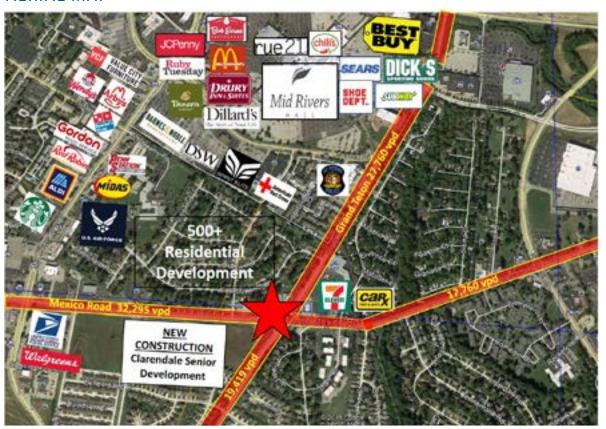

### **AERIAL MAP**

### **FEATURES**

- > 835-4,800 SF retail space for lease in Country Hill Plaza
- > Under new ownership
- > Exterior of the building is BRAND NEW, as well as the roof
- > Ample parking. NEW parking lot & lighting coming soon!
- > Excellent visibility. Reaching over 35,000 vpd
- Signalized intersection with easy access to Mexico Rd & Grand Teton Drive
- Less than 1 mile from Mid Rivers Mall, I-70, a new 500+ residential development, & the new, 200+ units Clarendale Senior Living Development
- > End cap with drive-thru potential is available