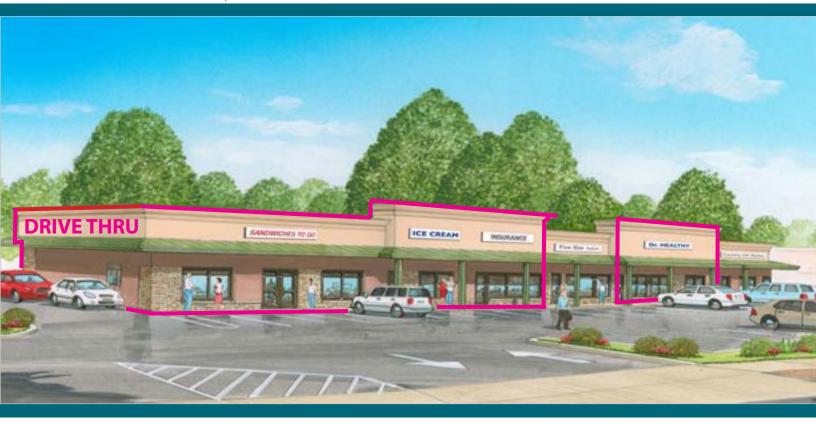

### **FEATURES**

- > 835-4,800 SF retail space for lease in Country Hill Plaza
- > Under new ownership
- > Exterior of the building is BRAND NEW, as well as the roof
- > Ample parking. NEW parking lot & lighting coming soon!
- > Excellent visibility. Reaching over 35,000 vpd
- Signalized intersection with easy access to Mexico Rd & Grand Teton Drive
- Less than 1 mile from Mid Rivers Mall, I-70, a new 500+ residential development, & the new, 200+ units Clarendale Senior Living Development
- > End cap with drive-thru potential is available

LEASE RATE: \$14.00/SF NNN

\$16.00/SF NNN (FOR ENDCAP)

Contact

JOI NIEDNER 314.304.4900 joi.stlouis@gmail.com BUILDING SF 16,000

LOT SIZE 0.85 ACRES TAXES (2018) \$9,835.11