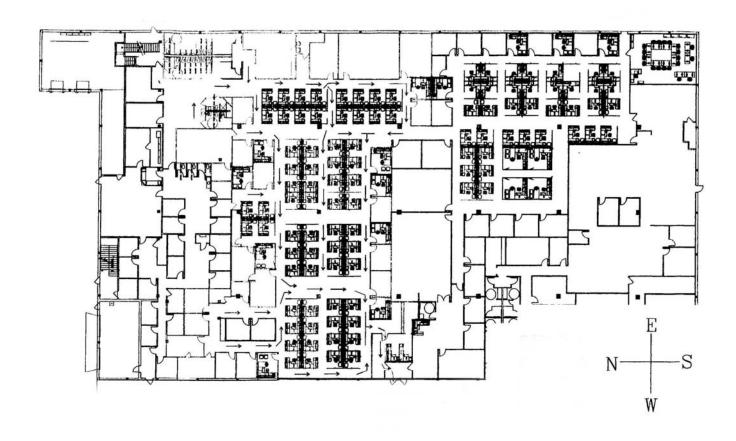

### 53,000 SF AVAILABLE

| PREMISES    | Free Standing Big Box Building  |
|-------------|---------------------------------|
| AVAILABLE   | 53,000 SF                       |
| ASKING RATE | \$12.50 / SF Full Service Gross |

- Free Standing Big Box Building
- Freeway Signage Available
- Competitive Lease Rates
- Immediate Occupancy