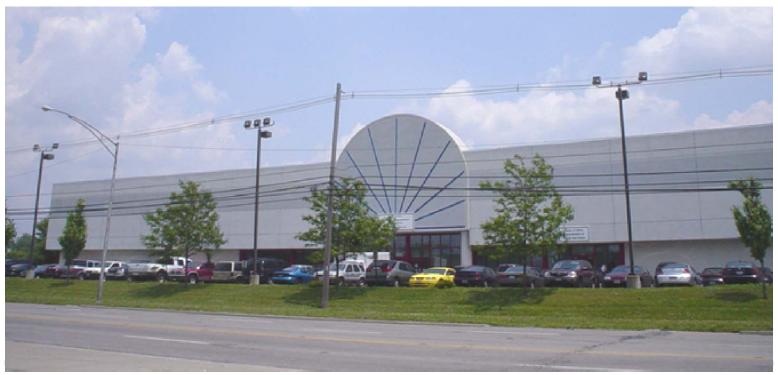

# Free Standing Big Box Building

1030 Alum Creek Drive Columbus, Ohio 43209

### 53,000 SF AVAILABLE

| PREMISES    | Free Standing Big Box Building  |
|-------------|---------------------------------|
| AVAILABLE   | 53,000 SF                       |
| ASKING RATE | \$12.50 / SF Full Service Gross |

- Free Standing Big Box Building
- Freeway Signage Available
- Competitive Lease Rates
- Immediate Occupancy