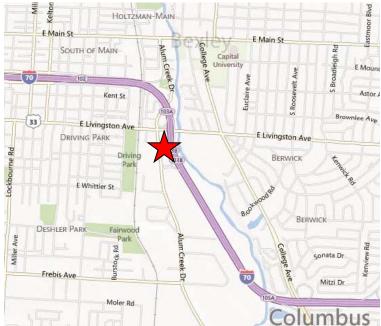

# Free Standing Big Box Building

1030 Alum Creek Drive Columbus, Ohio 43209

### 53,000 SF AVAILABLE

| PREMISES    | Free Standing Big Box Building  |
|-------------|---------------------------------|
| AVAILABLE   | 53,000 SF                       |
| ASKING RATE | \$12.50 / SF Full Service Gross |